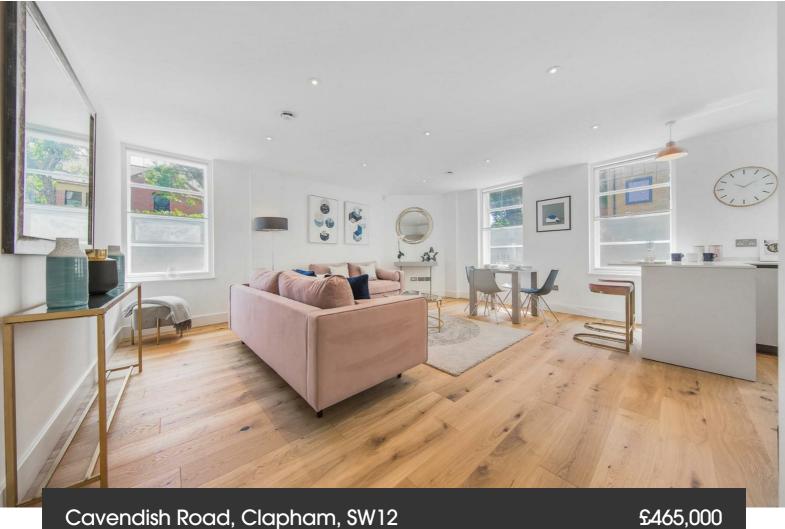

Cavendish Road, Clapham, SW12

1 bedroom flat - conversion for sale

### **Property Details**

This larger than average one-bedroom flat, situated in a modern development just minutes from the hustle and bustle of Balham High Street. With nearly 700 square feet of internal living space, this beautifully presented apartment feels like a home, the moment you walk through the door. The property comprises a bright and spacious open plan reception room, complete with a sleek, contemporary kitchen, finished to a high standard of fittings and boasting integrated appliances. There is ample room for dining, relaxing and entertaining. The double bedroom is a generous size and the modern bathroom has been fitted to a deluxe style. This immaculate property will appeal to a wide range of potential purchasers, from first-time buyers to buy to let investors or anyone looking for a fantastically located pied-à-terre. The property benefits from a 10-year Building Life Plan warranty (BLP - seven years remaining approximately)