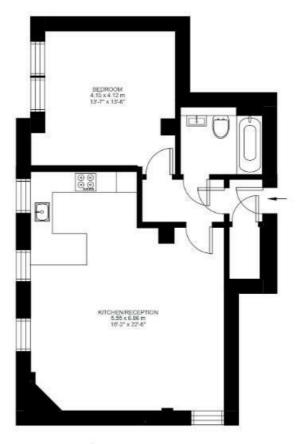

### **Property Details**

This larger than average one-bedroom flat, situated in a modern development just minutes from the hustle and bustle of Balham High Street. With nearly 700 square feet of internal living space, this beautifully presented apartment feels like a home, the moment you walk through the door. The property comprises a bright and spacious open plan reception room, complete with a sleek, contemporary kitchen, finished to a high standard of fittings and boasting integrated appliances. There is ample room for dining, relaxing and entertaining. The double bedroom is a generous size and the modern bathroom has been fitted to a deluxe style. This immaculate property will appeal to a wide range of potential purchasers, from first-time buyers to buy to let investors or anyone looking for a fantastically located pied-à-terre. The property benefits from a 10-year Building Life Plan warranty (BLP - seven years remaining approximately)

## Cavendish Road

Ground Floor