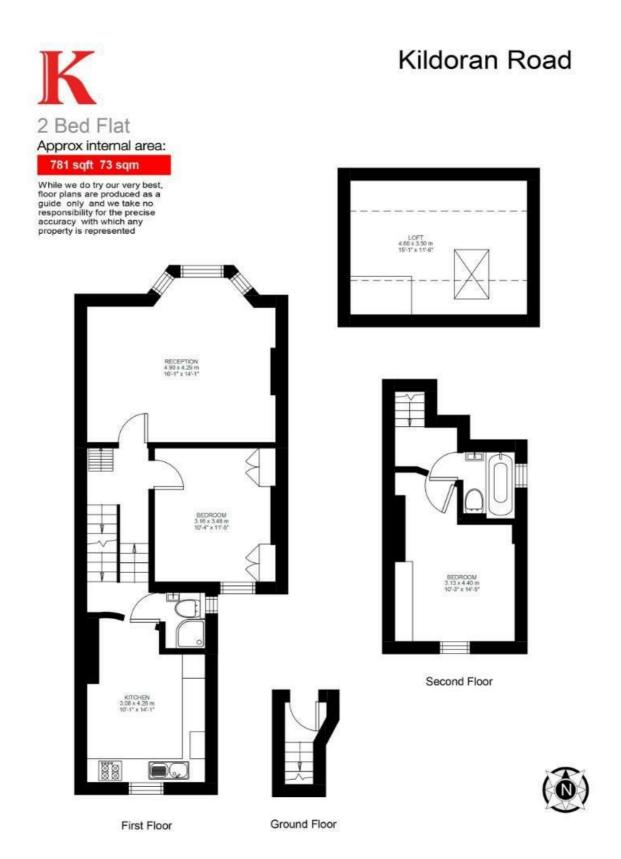

### **Property Details**

A split level, two-bedroom, two-bathroom flat, occupying the top floors of a handsome Victorian terraced house, perfectly located in this popular residential pocket between Clapham and Brixton. With nearly 800 square feet of internal living space, the apartment offers generous proportions throughout and is split over various levels, amplifying the feeling of space and creating a light and airy atmosphere. There is a substantial reception room which spans the entire width of the building, packed full of characterful features and with ample room to relax and entertain: this charming room is sure to be used on a regular basis. A spacious separate kitchen diner sits at the rear of the property, providing plenty of space for a large dining table. The bedrooms are both a fantastic size, separated on different floors and tucked away quietly to the rear of the property. Both are generous double rooms, making the property an ideal investment for anyone looking to rent out a room or share with friends, along with the two modern bathrooms within the flat. There is also the fantastic benefit of a large loft, which is demised and could be converted into an additional double bedroom, subject to the necessary permissions.

#### **Features**

- Two double bedrooms
- Two bathrooms
- Victorian conversion
- Characterful features
- Nearly 800 square feet of internal living space
- Split over various floors
- Substantial demised loft space (development potential STPP)
- Quiet residential street equidistant to Brixton and Clapham High Streets
- Walking distance to the Northern and Victoria tube lines
- · Share of freehold