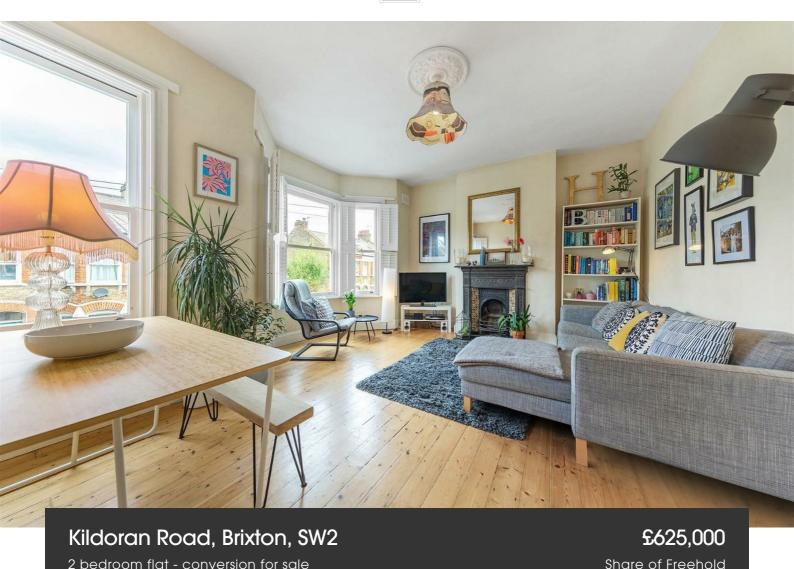

### **Property Details**

A split level, two-bedroom, two-bathroom flat, occupying the top floors of a handsome Victorian terraced house, perfectly located in this popular residential pocket between Clapham and Brixton. With nearly 800 square feet of internal living space, the apartment offers generous proportions throughout and is split over various levels, amplifying the feeling of space and creating a light and airy atmosphere. There is a substantial reception room which spans the entire width of the building, packed full of characterful features and with ample room to relax and entertain: this charming room is sure to be used on a regular basis. A spacious separate kitchen diner sits at the rear of the property, providing plenty of space for a large dining table. The bedrooms are both a fantastic size, separated on different floors and tucked away quietly to the rear of the property. Both are generous double rooms, making the property an ideal investment for anyone looking to rent out a room or share with friends, along with the two modern bathrooms within the flat. There is also the fantastic benefit of a large loft, which is demised and could be converted into an additional double bedroom, subject to the necessary permissions.