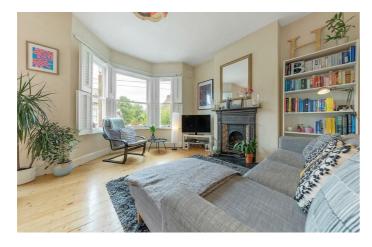

### **Property Details**

A split level, two-bedroom, two-bathroom flat, occupying the top floors of a handsome Victorian terraced house, perfectly located in this popular residential pocket between Clapham and Brixton. With nearly 800 square feet of internal living space, the apartment offers generous proportions throughout and is split over various levels, amplifying the feeling of space and creating a light and airy atmosphere. There is a substantial reception room which spans the entire width of the building, packed full of characterful features and with ample room to relax and entertain: this charming room is sure to be used on a regular basis. A spacious separate kitchen diner sits at the rear of the property, providing plenty of space for a large dining table. The bedrooms are both a fantastic size, separated on different floors and tucked away quietly to the rear of the property. Both are generous double rooms, making the property an ideal investment for anyone looking to rent out a room or share with friends, along with the two modern bathrooms within the flat. There is also the fantastic benefit of a large loft, which is demised and could be converted into an additional double bedroom, subject to the necessary permissions.