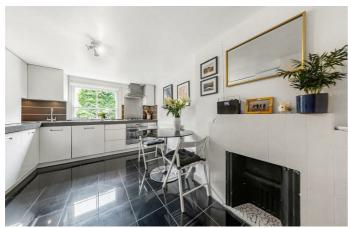

### **Property Details**

A split level, two-bedroom, two-bathroom flat, occupying the top floors of a handsome Victorian terraced house, perfectly located in this popular residential pocket between Clapham and Brixton. With nearly 800 square feet of internal living space, the apartment offers generous proportions throughout and is split over various levels, amplifying the feeling of space and creating a light and airy atmosphere. There is a substantial reception room which spans the entire width of the building, packed full of characterful features and with ample room to relax and entertain: this charming room is sure to be used on a regular basis. A spacious separate kitchen diner sits at the rear of the property, providing plenty of space for a large dining table. The bedrooms are both a fantastic size, separated on different floors and tucked away quietly to the rear of the property. Both are generous double rooms, making the property an ideal investment for anyone looking to rent out a room or share with friends, along with the two modern bathrooms within the flat. There is also the fantastic benefit of a large loft, which is demised and could be converted into an additional double bedroom, subject to the necessary permissions.