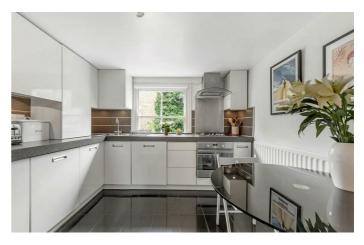

### **Property Details**

A split level, two-bedroom, two-bathroom flat, occupying the top floors of a handsome Victorian terraced house, perfectly located in this popular residential pocket between Clapham and Brixton. With nearly 800 square feet of internal living space, the apartment offers generous proportions throughout and is split over various levels, amplifying the feeling of space and creating a light and airy atmosphere. There is a substantial reception room which spans the entire width of the building, packed full of characterful features and with ample room to relax and entertain: this charming room is sure to be used on a regular basis. A spacious separate kitchen diner sits at the rear of the property, providing plenty of space for a large dining table. The bedrooms are both a fantastic size, separated on different floors and tucked away quietly to the rear of the property. Both are generous double rooms, making the property an ideal investment for anyone looking to rent out a room or share with friends, along with the two modern bathrooms within the flat. There is also the fantastic benefit of a large loft, which is demised and could be converted into an additional double bedroom, subject to the necessary permissions.