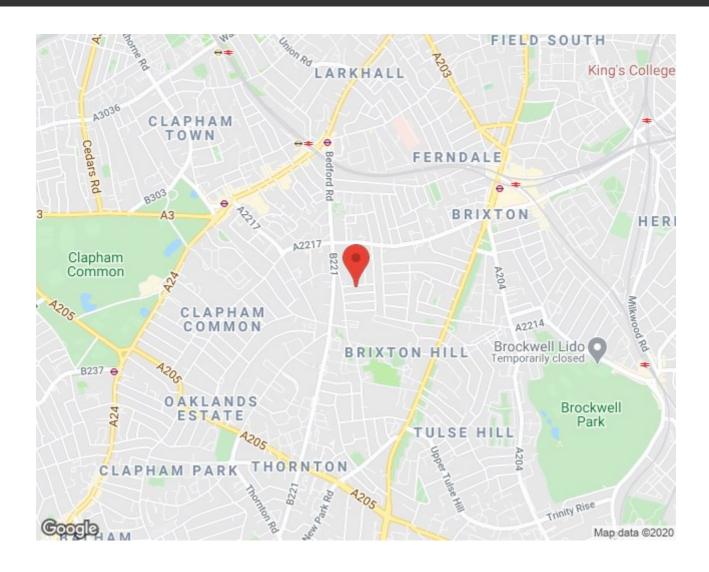

t a room or share with friends, along with the two modern bathrooms within the flat. There is also the fantastic benefit of a large loft, which is demised and could be converted into an additional double bedroom, subject to the necessary permissions.

#### **Features**

- Two double bedrooms
- Two bathrooms
- Victorian conversion
- Characterful features
- Nearly 800 square feet of internal living space
- Split over various floors
- Substantial demised loft space (development potential STPP)
- Quiet residential street equidistant to Brixton and Clapham High Streets
- Walking distance to the Northern and Victoria tube lines
- · Share of freehold

## Keating Estates

















# Keating Estates























### Kildoran Road, Brixton, SW2





### Kildoran Road, Brixton, SW2