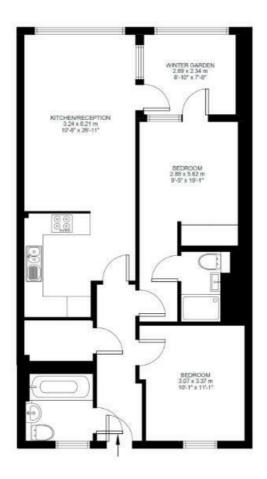

#### **Features**

- Two double bedrooms
- Two bathrooms
- Secure modern development
- Nearly 800 square feet of internal living space
- Private terrace
- Central location, moments from Brixton Village
- Excellent transport links, a few minutes walk from the tube and rail stations