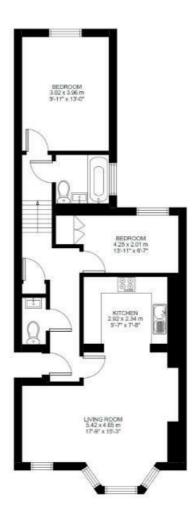

ago with tremendous attention to detail, mock-Victorian elegance and luxury, whilst being engineered to meet all the requirements of modern living. With the rolling greenery of the award-winning Brockwell Park a three minute walk away, the enormous variety of night-life and restaurants on offer ten minutes away in Brixton, and three train stations on different lines each within easy reach as well as the Underground, the location cannot be overstated.

### **Features**

- Two double bedrooms
- Characterful features
- Tastefully decorated throughout
- Over 700 square feet of internal living space
- Communal garden
- Quiet sought-after residential road
- Close to Brockwell Park

Council tax band D EPC rating B (82)



















#### Josephine Avenue, Brixton, SW2



# Josephine Avenue



First Floor





#### Josephine Avenue, Brixton, SW2