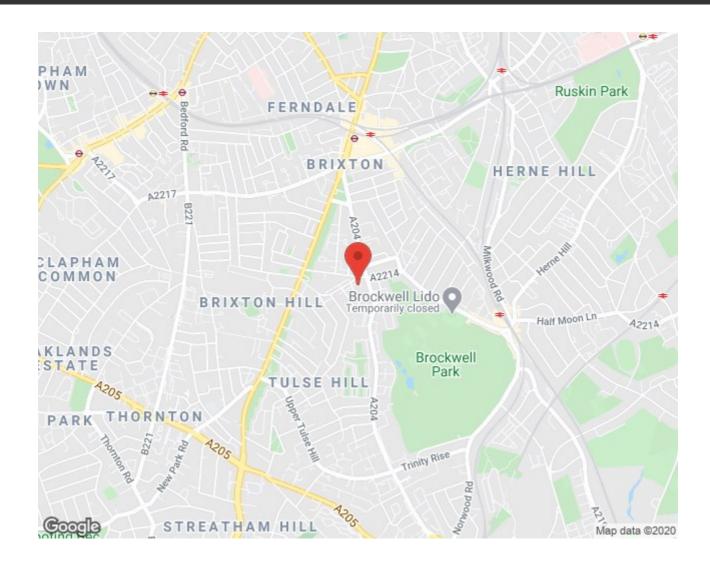

## **Property Details**

This superb two-bedroom apartment, located within Brixton's most cherished conservation area, is a rare find: nestled within this perfectly designed, modern development, yet with all the charm and character of a Victorian property. The development, set back from Josephine Avenue and accessed via its own communal front gardens, was built around five years ago with tremendous attention to detail, mock-Victorian elegance and luxury, whilst being engineered to meet all the requirements of modern living. With the rolling greenery of the award-winning Brockwell Park a three minute walk away, the enormous variety of night-life and restaurants on offer ten minutes away in Brixton, and three train stations on different lines each within easy reach as well as the Underground, the location cannot be overstated.