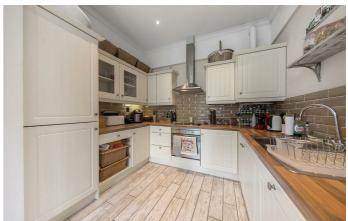

## **Property Details**

This superb two-bedroom apartment, located within Brixton's most cherished conservation area, is a rare find: nestled within this perfectly designed, modern development, yet with all the charm and character of a Victorian property. The development, set back from Josephine Avenue and accessed via its own communal front gardens, was built around five years ago with tremendous attention to detail, mock-Victorian elegance and luxury, whilst being engineered to meet all the requirements of modern living. With the rolling greenery of the award-winning Brockwell Park a three minute walk away, the enormous variety of night-life and restaurants on offer ten minutes away in Brixton, and three train stations on different lines each within easy reach as well as the Underground, the location cannot be overstated.

### **Features**

- Two double bedrooms
- Characterful features
- Tastefully decorated throughout
- Over 700 square feet of internal living space
- Communal garden
- Quiet sought-after residential road
- Close to Brockwell Park