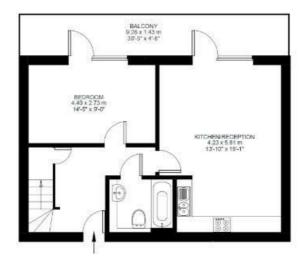

# 2 Bed Flat Approx internal area: 879 sqft 82 sqm

While we do try our very best, floor plans are produced as a guide only and we take no responsibility for the precise accuracy with which any property is represented

# Milles Square

Fifth Floor

Fourth Floor