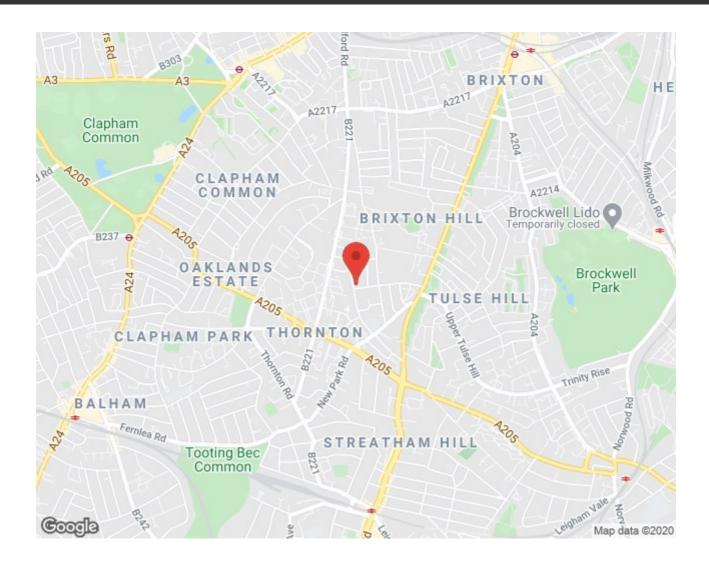

## **Property Details**

A characterful four double bedroom Victorian terraced house with a loft room and a sixty foot East facing private garden, located on a peaceful and sleepy terraced street, with easy access to Brixton, Clapham, Streatham Hill, Balham and Tulse Hill. This spacious home has been extended and is a fantastic blank canvas, ready for the new purchaser to move in and stamp their own mark over time. With almost 1900 square feet of living space on offer, four large bedrooms and a secluded garden to match, the property is sure to tick boxes for a wide range of purchasers. The property is a fifteen to seventeen-minute walk to both Brixton and Clapham Common and all that these two 'in-demand' areas have to offer. Situated a similar distance from both locations, potential purchasers will take advantage of some of the best transport links for a speedy route into central London, with the options of first stop on the Victoria Line, the Northern Line, the Overground, trains and multiples buses that run up and down both Kings Avenue and Brixton Hill.