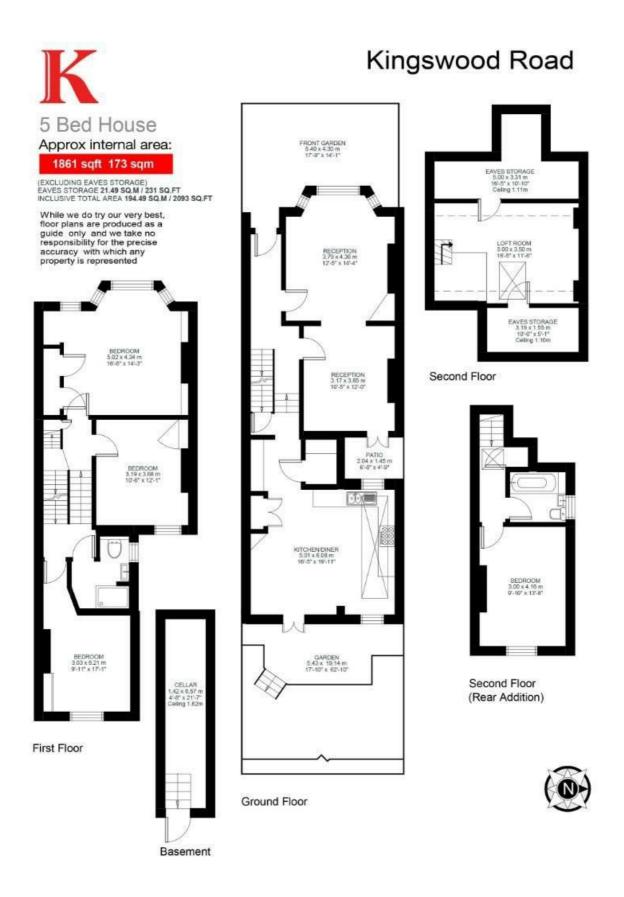

## **Property Details**

A characterful four double bedroom Victorian terraced house with a loft room and a sixty foot East facing private garden, located on a peaceful and sleepy terraced street, with easy access to Brixton, Clapham, Streatham Hill, Balham and Tulse Hill. This spacious home has been extended and is a fantastic blank canvas, ready for the new purchaser to move in and stamp their own mark over time. With almost 1900 square feet of living space on offer, four large bedrooms and a secluded garden to match, the property is sure to tick boxes for a wide range of purchasers. The property is a fifteen to seventeen-minute walk to both Brixton and Clapham Common and all that these two 'in-demand' areas have to offer. Situated a similar distance from both locations, potential purchasers will take advantage of some of the best transport links for a speedy route into central London, with the options of first stop on the Victoria Line, the Northern Line, the Overground, trains and multiples buses that run up and down both Kings Avenue and Brixton Hill.

## **Features**

- Four double bedrooms and a loft room
- Victorian terraced house
- Characterful features
- Nearly 1900 square feet of internal living space
- 60 foot East facing private garden
- Cellar
- Walking distance to Brixton and Clapham town centres
- Freehold