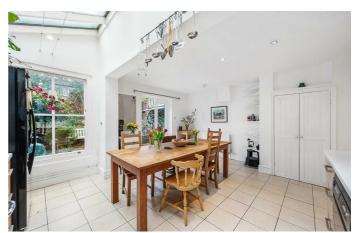

## **Property Details**

A characterful four double bedroom Victorian terraced house with a loft room and a sixty foot East facing private garden, located on a peaceful and sleepy terraced street, with easy access to Brixton, Clapham, Streatham Hill, Balham and Tulse Hill. This spacious home has been extended and is a fantastic blank canvas, ready for the new purchaser to move in and stamp their own mark over time. With almost 1900 square feet of living space on offer, four large bedrooms and a secluded garden to match, the property is sure to tick boxes for a wide range of purchasers. The property is a fifteen to seventeen-minute walk to both Brixton and Clapham Common and all that these two 'in-demand' areas have to offer. Situated a similar distance from both locations, potential purchasers will take advantage of some of the best transport links for a speedy route into central London, with the options of first stop on the Victoria Line, the Northern Line, the Overground, trains and multiples buses that run up and down both Kings Avenue and Brixton Hill.

## **Features**

- Four double bedrooms and a loft room
- Victorian terraced house
- Characterful features
- Nearly 1900 square feet of internal living space
- 60 foot East facing private garden
- Cellar
- Walking distance to Brixton and Clapham town centres
- Freehold