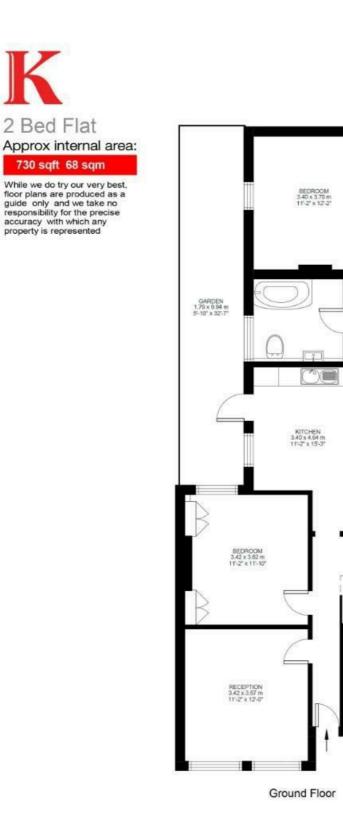

## Features

- Two double bedrooms
- Victorian purpose-built apartment
- Private entrance
- Characterful features
- 730 square feet of internal living space
- Private garden
- Within a ten-minute walk to Brixton and Clapham High streets
- Access to the Northern and Victoria tube lines
- Share of freehold