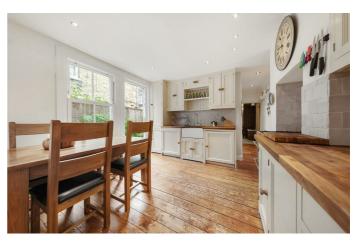

## **Property Details**

A well-presented, two double bedroom Victorian maisonette, perfectly positioned on Glenelg Road, a sleepy residential street, perfectly located between Brixton and Clapham. The property is accessed through its own front door and into a bright hallway. To the front of the flat is a smart reception room, tastefully finished and packed full of character, including sash windows, a feature fireplace, high ceilings, and exposed wooden flooring. Adjacent is a spacious double bedroom with built-in storage, a charming feature fireplace and views onto the private rear patio. The eat-in kitchen is the perfect central hub of the flat. There is plenty of room for a large dining table, perfect for those who enjoy entertaining on a regular basis. The space flows effortlessly onto a low-maintenance private garden. To the rear of the property, the master bedroom with stylish tiling.