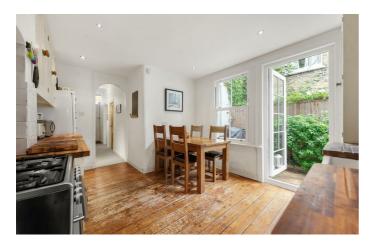

## **Property Details**

A well-presented, two double bedroom Victorian maisonette, perfectly positioned on Glenelg Road, a sleepy residential street, perfectly located between Brixton and Clapham. The property is accessed through its own front door and into a bright hallway. To the front of the flat is a smart reception room, tastefully finished and packed full of character, including sash windows, a feature fireplace, high ceilings, and exposed wooden flooring. Adjacent is a spacious double bedroom with built-in storage, a charming feature fireplace and views onto the private rear patio. The eat-in kitchen is the perfect central hub of the flat. There is plenty of room for a large dining table, perfect for those who enjoy entertaining on a regular basis. The space flows effortlessly onto a low-maintenance private garden. To the rear of the property, the master bedroom with stylish tiling.