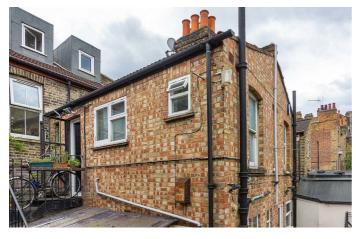

**Property Details** 

This flat is lovely - a large, bright separate reception room runs across the front of the building with ample room to relax and dine, wooden flooring, bespoke shelving and a feature fireplace. A stylish staircase leads up to a well-executed loft-style bedroom, flooded with light thanks to multiple windows and skylights. To the rear of the property is another comfortable double bedroom, and a modern eat-in kitchen, with all you may need in terms of storage and worktop space. The contemporary bathroom is tastefully presented, benefiting from a sash window. The flat is presented tastefully and is an elegant mix of contemporary design and characterful features, benefiting from an abundance of natural light throughout. The bedrooms are well-proportioned, separated on different levels, making the apartment an ideal investment for anyone looking to rent out a spare room, or share with friends. The location will appeal to anyone contemplating moving to Clapham, Brixton or Stockwell, as all three High Streets are within a ten minute stroll.

#### **Features**

- Two double bedrooms
- Victorian conversion
- Private entrance
- Split over two floors
- Characterful features
- Over 750 square feet of internal living space
- Within a ten-minute walk to Clapham, Brixton and Stockwell High Streets
- Access to the Northern and Victoria tube lines
- · Chain-free