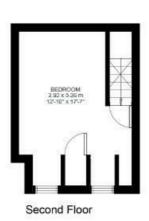

**Property Details** 

This flat is lovely - a large, bright separate reception room runs across the front of the building with ample room to relax and dine, wooden flooring, bespoke shelving and a feature fireplace. A stylish staircase leads up to a well-executed loft-style bedroom, flooded with light thanks to multiple windows and skylights. To the rear of the property is another comfortable double bedroom, and a modern eat-in kitchen, with all you may need in terms of storage and worktop space. The contemporary bathroom is tastefully presented, benefiting from a sash window. The flat is presented tastefully and is an elegant mix of contemporary design and characterful features, benefiting from an abundance of natural light throughout. The bedrooms are well-proportioned, separated on different levels, making the apartment an ideal investment for anyone looking to rent out a spare room, or share with friends. The location will appeal to anyone contemplating moving to Clapham, Brixton or Stockwell, as all three High Streets are within a ten minute stroll.

#### **Features**

- Two double bedrooms
- Victorian conversion
- Private entrance
- Split over two floors
- Characterful features
- Over 750 square feet of internal living space
- Within a ten-minute walk to Clapham, Brixton and Stockwell High Streets
- Access to the Northern and Victoria tube lines
- · Chain-free