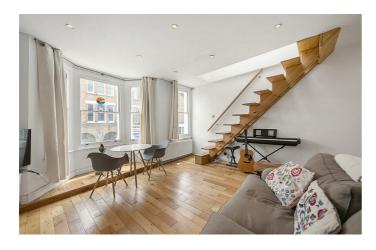

**Property Details** 

This flat is lovely - a large, bright separate reception room runs across the front of the building with ample room to relax and dine, wooden flooring, bespoke shelving and a feature fireplace. A stylish staircase leads up to a well-executed loft-style bedroom, flooded with light thanks to multiple windows and skylights. To the rear of the property is another comfortable double bedroom, and a modern eat-in kitchen, with all you may need in terms of storage and worktop space. The contemporary bathroom is tastefully presented, benefiting from a sash window. The flat is presented tastefully and is an elegant mix of contemporary design and characterful features, benefiting from an abundance of natural light throughout. The bedrooms are well-proportioned, separated on different levels, making the apartment an ideal investment for anyone looking to rent out a spare room, or share with friends. The location will appeal to anyone contemplating moving to Clapham, Brixton or Stockwell, as all three High Streets are within a ten minute stroll.