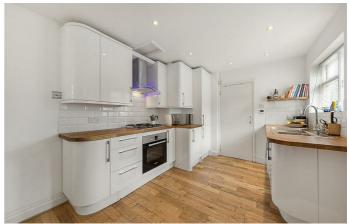

**Property Details** 

This flat is lovely - a large, bright separate reception room runs across the front of the building with ample room to relax and dine, wooden flooring, bespoke shelving and a feature fireplace. A stylish staircase leads up to a well-executed loft-style bedroom, flooded with light thanks to multiple windows and skylights. To the rear of the property is another comfortable double bedroom, and a modern eat-in kitchen, with all you may need in terms of storage and worktop space. The contemporary bathroom is tastefully presented, benefiting from a sash window. The flat is presented tastefully and is an elegant mix of contemporary design and characterful features, benefiting from an abundance of natural light throughout. The bedrooms are well-proportioned, separated on different levels, making the apartment an ideal investment for anyone looking to rent out a spare room, or share with friends. The location will appeal to anyone contemplating moving to Clapham, Brixton or Stockwell, as all three High Streets are within a ten minute stroll.