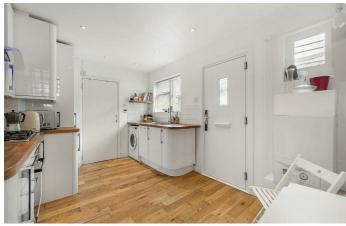

**Property Details** 

This flat is lovely - a large, bright separate reception room runs across the front of the building with ample room to relax and dine, wooden flooring, bespoke shelving and a feature fireplace. A stylish staircase leads up to a well-executed loft-style bedroom, flooded with light thanks to multiple windows and skylights. To the rear of the property is another comfortable double bedroom, and a modern eat-in kitchen, with all you may need in terms of storage and worktop space. The contemporary bathroom is tastefully presented, benefiting from a sash window. The flat is presented tastefully and is an elegant mix of contemporary design and characterful features, benefiting from an abundance of natural light throughout. The bedrooms are well-proportioned, separated on different levels, making the apartment an ideal investment for anyone looking to rent out a spare room, or share with friends. The location will appeal to anyone contemplating moving to Clapham, Brixton or Stockwell, as all three High Streets are within a ten minute stroll.