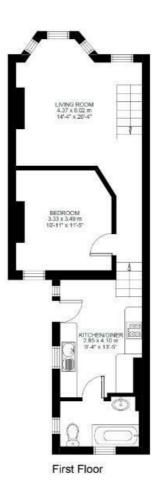

**Property Details** 

This flat is lovely - a large, bright separate reception room runs across the front of the building with ample room to relax and dine, wooden flooring, bespoke shelving and a feature fireplace. A stylish staircase leads up to a well-executed loft-style bedroom, flooded with light thanks to multiple windows and skylights. To the rear of the property is another comfortable double bedroom, and a modern eat-in kitchen, with all you may need in terms of storage and worktop space. The contemporary bathroom is tastefully presented, benefiting from a sash window. The flat is presented tastefully and is an elegant mix of contemporary design and characterful features, benefiting from an abundance of natural light throughout. The bedrooms are well-proportioned, separated on different levels, making the apartment an ideal investment for anyone looking to rent out a spare room, or share with friends. The location will appeal to anyone contemplating moving to Clapham, Brixton or Stockwell, as all three High Streets are within a ten minute stroll.

#### **Features**

- Two double bedrooms
- Victorian conversion
- Private entrance
- Split over two floors
- Characterful features
- Over 750 square feet of internal living space
- Within a ten-minute walk to Clapham, Brixton and Stockwell High Streets
- Access to the Northern and Victoria tube lines
- · Chain-free