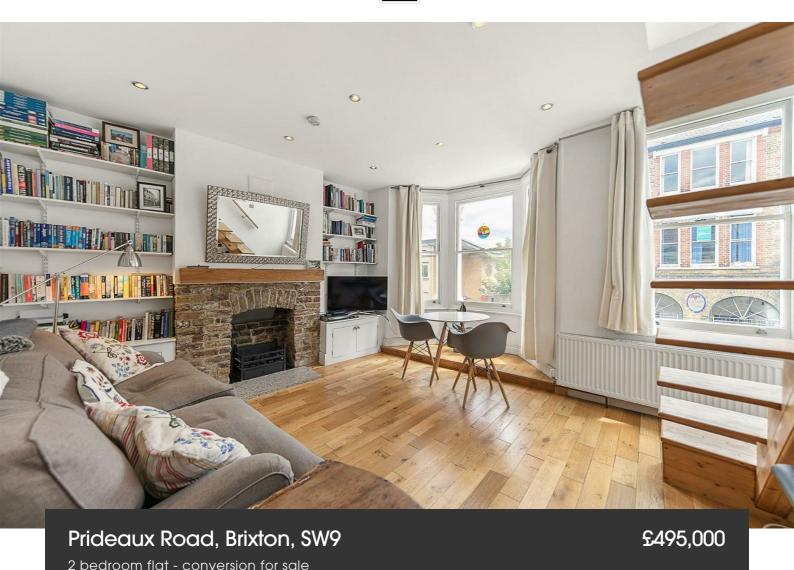

**Property Details** 

This flat is lovely - a large, bright separate reception room runs across the front of the building with ample room to relax and dine, wooden flooring, bespoke shelving and a feature fireplace. A stylish staircase leads up to a well-executed loft-style bedroom, flooded with light thanks to multiple windows and skylights. To the rear of the property is another comfortable double bedroom, and a modern eat-in kitchen, with all you may need in terms of storage and worktop space. The contemporary bathroom is tastefully presented, benefiting from a sash window. The flat is presented tastefully and is an elegant mix of contemporary design and characterful features, benefiting from an abundance of natural light throughout. The bedrooms are well-proportioned, separated on different levels, making the apartment an ideal investment for anyone looking to rent out a spare room, or share with friends. The location will appeal to anyone contemplating moving to Clapham, Brixton or Stockwell, as all three High Streets are within a ten minute stroll.

### Prideaux Road, Brixton, SW9

#### Prideaux Road, Brixton, SW9