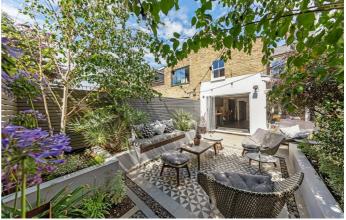

# **Property Details**

A stunning three-bedroom Victorian terraced house perfectly located meters from Ruskin Park. The current owners have lovingly refurbished this property, using contemporary styles whilst keeping many of the original Victorian features. As you enter the property you are greeted by a dual-aspect reception room with high ceilings, two feature fireplaces and exposed wooden floorboards. The eat-in kitchen is a real talking point in this property, having been fully extended to make use of all available space, with Velux windows running down one side of the room, flooding it with natural light. The kitchen has been finished to a very high standard, with newly fitted fixtures and fittings, all cabinets have been fitted with Buster and Punch hardware and Miele and SMEG kitchen appliances. The bi-folding doors seamlessly flow into the garden to bring the outside indoors, the garden has been completely landscaped and conscientiously designed using Patricia Urquiola tiles. Chelsea Garden Builders proudly won a `Garden design award' for the design of this garden! **£950,000** Freehold

## Features

- Three double bedrooms
- Victorian House
- Characterful features
- Nearly 1250 square feet of internal living space
- Development potential
- Access to loft space for storage
- South-facing private garden
- Sought-after location close to Ruskin Park
- Freehold