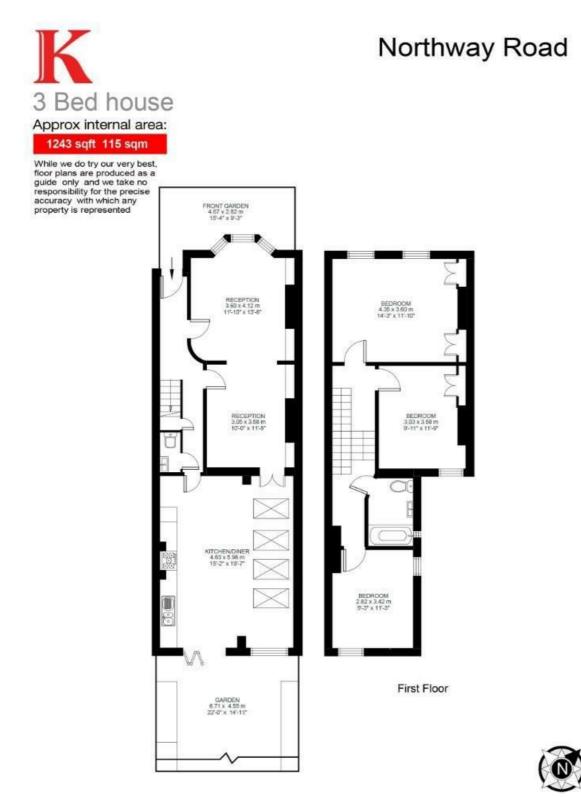

## Features

- Three double bedrooms
- Victorian House
- Characterful features
- Nearly 1250 square feet of internal living space
- Development potential
- Access to loft space for storage
- South-facing private garden
- Sought-after location close to Ruskin Park
- Freehold

#### Northway Road, Brixton, SE5

Ground Floor

#### Northway Road, Brixton, SE5