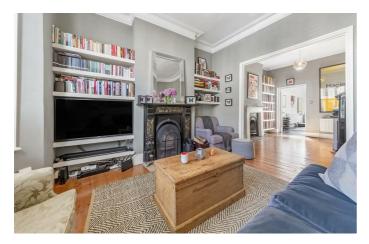

# **Property Details**

A stunning three-bedroom Victorian terraced house perfectly located meters from Ruskin Park. The current owners have lovingly refurbished this property, using contemporary styles whilst keeping many of the original Victorian features. As you enter the property you are greeted by a dual-aspect reception room with high ceilings, two feature fireplaces and exposed wooden floorboards. The eat-in kitchen is a real talking point in this property, having been fully extended to make use of all available space, with Velux windows running down one side of the room, flooding it with natural light. The kitchen has been finished to a very high standard, with newly fitted fixtures and fittings, all cabinets have been fitted with Buster and Punch hardware and Miele and SMEG kitchen appliances. The bi-folding doors seamlessly flow into the garden to bring the outside indoors, the garden has been completely landscaped and conscientiously designed using Patricia Urquiola tiles. Chelsea Garden Builders proudly won a `Garden design award' for the design of this garden! **£950,000** Freehold

## Features

- Three double bedrooms
- Victorian House
- Characterful features
- Nearly 1250 square feet of internal living space
- Development potential
- Access to loft space for storage
- South-facing private garden
- Sought-after location close to Ruskin Park
- Freehold