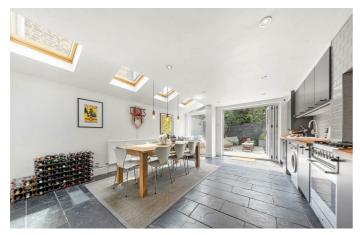

# **Property Details**

A stunning three-bedroom Victorian terraced house perfectly located meters from Ruskin Park. The current owners have lovingly refurbished this property, using contemporary styles whilst keeping many of the original Victorian features. As you enter the property you are greeted by a dual-aspect reception room with high ceilings, two feature fireplaces and exposed wooden floorboards. The eat-in kitchen is a real talking point in this property, having been fully extended to make use of all available space, with Velux windows running down one side of the room, flooding it with natural light. The kitchen has been finished to a very high standard, with newly fitted fixtures and fittings, all cabinets have been fitted with Buster and Punch hardware and Miele and SMEG kitchen appliances. The bi-folding doors seamlessly flow into the garden to bring the outside indoors, the garden has been completely landscaped and conscientiously designed using Patricia Urquiola tiles. Chelsea Garden Builders proudly won a `Garden design award' for the design of this garden! **£950,000** Freehold