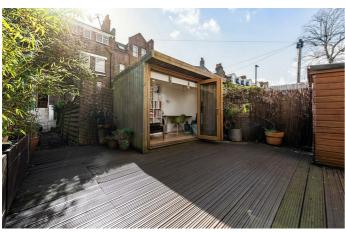

## **Property Details**

A bright and spacious two double bedroom garden flat, within a handsome Victorian property set back quietly from Acre Lane, ideally located within a ten-minute walk to both Brixton and Clapham High Streets. The heart of the home is a bright and airy open-plan reception room located at the front of the property. The living area is flooded with natural light thanks to a lovely bay window, whilst a feature fireplace, high ceilings and attractive coving add to the characterful feel of the room. This fantastic space is a superb entertaining area, with ample room to relax and dine. The kitchen is contemporary, complete with a versatile breakfast bar. Tucked away quietly to the rear of the flat are the two bedrooms. Last but not least, the private decked garden is peaceful and low-maintenance, sure to be used on a regular basis throughout the warmer months. The property also boasts a handy garden studio – ideal for working from home or as a secluded snug.

### **Features**

- Two double bedrooms
- Victorian conversion
- Characterful features
- Studio
- Private garden
- Walking distance to the Northern and Victoria tube lines
- Share of freehold