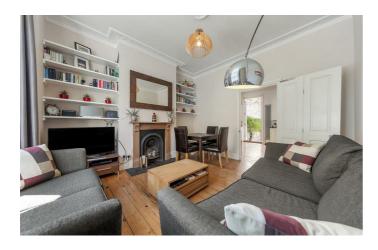

### **Property Details**

A beautifully-presented Victorian one double bedroom flat with a cellar and a private garden. The property has a lovely Victorian facade is nestled on Santley Street, a road which is highly sought after for its character, feel and proximity to both Clapham (ten-minute walk) and Brixton (nine-minute walk). The property comprises a comfortable double bedroom situated at the back of the building over-looking the garden, with built-in wardrobes and dual-aspect window making the room bright and airy, the bathroom is modern, attractive and functional. The living room is a fantastic entertaining space with ample room to relax, the wooden flooring, shutters and bay window all contribute to confirm that this bright and airy space will be used on a regular basis. The folding doors allow a seamless flow in-between the reception room and large kitchen, the kitchen has plenty of cupboard and worktop space with direct access to the garden. The secluded private garden is a great selling point, with the newly laid paving you can enjoy the daytime sun without being overlooked by neighbours. The basement provides a handy storage solution for all the clutter purchasers accumulate.