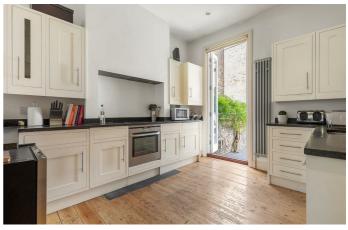

### **Property Details**

A beautifully-presented Victorian one double bedroom flat with a cellar and a private garden. The property has a lovely Victorian facade is nestled on Santley Street, a road which is highly sought after for its character, feel and proximity to both Clapham (ten-minute walk) and Brixton (nine-minute walk). The property comprises a comfortable double bedroom situated at the back of the building over-looking the garden, with built-in wardrobes and dual-aspect window making the room bright and airy, the bathroom is modern, attractive and functional. The living room is a fantastic entertaining space with ample room to relax, the wooden flooring, shutters and bay window all contribute to confirm that this bright and airy space will be used on a regular basis. The folding doors allow a seamless flow in-between the reception room and large kitchen, the kitchen has plenty of cupboard and worktop space with direct access to the garden. The secluded private garden is a great selling point, with the newly laid paving you can enjoy the daytime sun without being overlooked by neighbours. The basement provides a handy storage solution for all the clutter purchasers accumulate.