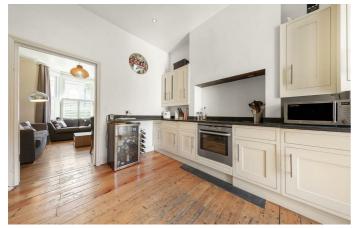

### **Property Details**

A beautifully-presented Victorian one double bedroom flat with a cellar and a private garden. The property has a lovely Victorian facade is nestled on Santley Street, a road which is highly sought after for its character, feel and proximity to both Clapham (ten-minute walk) and Brixton (nine-minute walk). The property comprises a comfortable double bedroom situated at the back of the building over-looking the garden, with built-in wardrobes and dual-aspect window making the room bright and airy, the bathroom is modern, attractive and functional. The living room is a fantastic entertaining space with ample room to relax, the wooden flooring, shutters and bay window all contribute to confirm that this bright and airy space will be used on a regular basis. The folding doors allow a seamless flow in-between the reception room and large kitchen, the kitchen has plenty of cupboard and worktop space with direct access to the garden. The secluded private garden is a great selling point, with the newly laid paving you can enjoy the daytime sun without being overlooked by neighbours. The basement provides a handy storage solution for all the clutter purchasers accumulate.