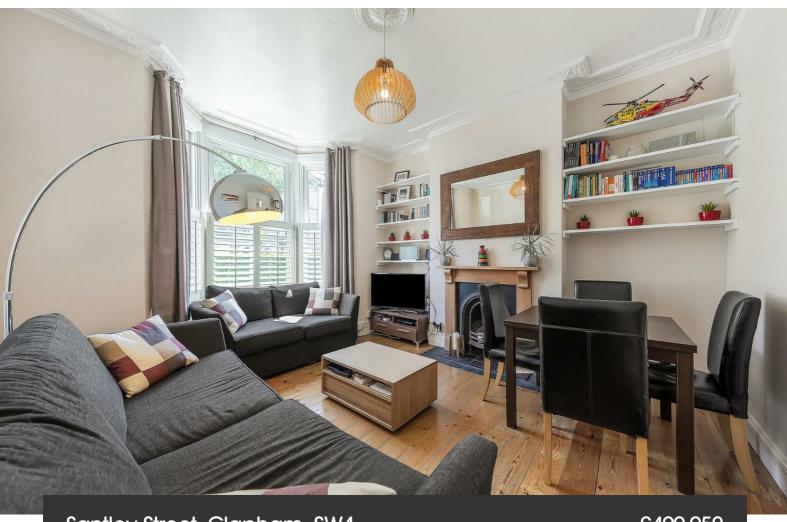

### **Property Details**

A beautifully-presented Victorian one double bedroom flat with a cellar and a private garden. The property has a lovely Victorian facade is nestled on Santley Street, a road which is highly sought after for its character, feel and proximity to both Clapham (ten-minute walk) and Brixton (nine-minute walk). The property comprises a comfortable double bedroom situated at the back of the building over-looking the garden, with built-in wardrobes and dual-aspect window making the room bright and airy, the bathroom is modern, attractive and functional. The living room is a fantastic entertaining space with ample room to relax, the wooden flooring, shutters and bay window all contribute to confirm that this bright and airy space will be used on a regular basis. The folding doors allow a seamless flow in-between the reception room and large kitchen, the kitchen has plenty of cupboard and worktop space with direct access to the garden. The secluded private garden is a great selling point, with the newly laid paving you can enjoy the daytime sun without being overlooked by neighbours. The basement provides a handy storage solution for all the clutter purchasers accumulate.