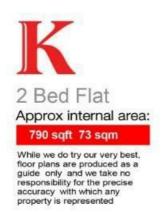

#### **Features**

- Two double bedrooms
- Two bathrooms
- Modern Build comprising of two apartments

Share of Freehold

- Split over two floors
- Nearly 800 square feet of internal living space
- Sought-after road running parallel to Poet's Corner
- A short stroll to Brixton Village and Brockwell Park
- Share of freehold