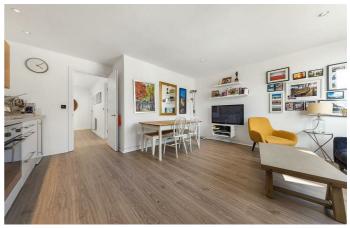

## **Property Details**

2 bedroom flat - purpose built for sale

A fantastic two double bedroom, two bathroom split level flat in a modern build comprising of two apartments, situated on a highly sought-after street, ideally located in-between Brixton and Herne Hill. On the first floor, you are met with the first double bedroom, the wraparound floor to ceiling window creates a light and airy atmosphere, the en-suite bathroom is stylish, modern and fresh. On the second floor is the second double bedroom, with built-in storage and access to the private balcony, overlooking the back of the building. The open plan living space is a truly spectacular room, with some serious Wow Factor and an abundance of space for dining, relaxing and entertaining guests. The beautifully finished kitchen comes complete with integrated appliances and plenty of storage cupboards. Barnwell Road is a residential road which runs adjacent to the incredibly popular Poets' Corner, a highly desirable pocket of roads between Herne Hill and Brixton (approximately eight-minute walk to both). Brockwell Park (lauded as London's best outdoor space by locals with its famous lido built-in 1937) on your doorstep, and the delights of leafy Herne Hill in the opposite direction, it is easy to see why Barnwell Road is so loved.

#### **Features**

- Two double bedrooms
- Two bathrooms
- Modern Build comprising of two apartments

Share of Freehold

- Split over two floors
- Nearly 800 square feet of internal living space
- Sought-after road running parallel to Poet's Corner
- A short stroll to Brixton Village and Brockwell Park
- Share of freehold