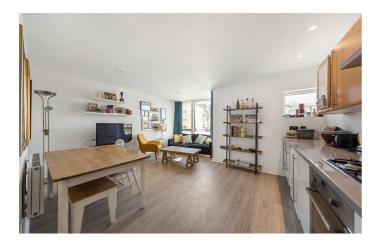

## **Property Details**

2 bedroom flat - purpose built for sale

A fantastic two double bedroom, two bathroom split level flat in a modern build comprising of two apartments, situated on a highly sought-after street, ideally located in-between Brixton and Herne Hill. On the first floor, you are met with the first double bedroom, the wraparound floor to ceiling window creates a light and airy atmosphere, the en-suite bathroom is stylish, modern and fresh. On the second floor is the second double bedroom, with built-in storage and access to the private balcony, overlooking the back of the building. The open plan living space is a truly spectacular room, with some serious Wow Factor and an abundance of space for dining, relaxing and entertaining guests. The beautifully finished kitchen comes complete with integrated appliances and plenty of storage cupboards. Barnwell Road is a residential road which runs adjacent to the incredibly popular Poets' Corner, a highly desirable pocket of roads between Herne Hill and Brixton (approximately eight-minute walk to both). Brockwell Park (lauded as London's best outdoor space by locals with its famous lido built-in 1937) on your doorstep, and the delights of leafy Herne Hill in the opposite direction, it is easy to see why Barnwell Road is so loved.

#### **Features**

- Two double bedrooms
- Two bathrooms
- Modern Build comprising of two apartments

Share of Freehold

- Split over two floors
- Nearly 800 square feet of internal living space
- Sought-after road running parallel to Poet's Corner
- A short stroll to Brixton Village and Brockwell Park
- Share of freehold