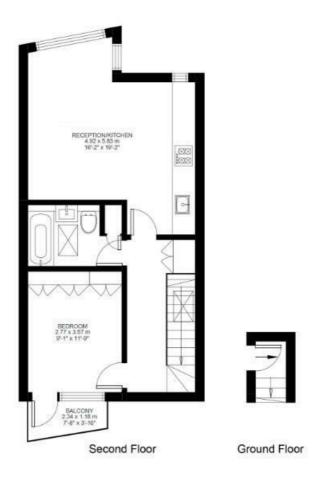

## **Property Details**

2 bedroom flat - purpose built for sale

A fantastic two double bedroom, two bathroom split level flat in a modern build comprising of two apartments, situated on a highly sought-after street, ideally located in-between Brixton and Herne Hill. On the first floor, you are met with the first double bedroom, the wraparound floor to ceiling window creates a light and airy atmosphere, the en-suite bathroom is stylish, modern and fresh. On the second floor is the second double bedroom, with built-in storage and access to the private balcony, overlooking the back of the building. The open plan living space is a truly spectacular room, with some serious Wow Factor and an abundance of space for dining, relaxing and entertaining guests. The beautifully finished kitchen comes complete with integrated appliances and plenty of storage cupboards. Barnwell Road is a residential road which runs adjacent to the incredibly popular Poets' Corner, a highly desirable pocket of roads between Herne Hill and Brixton (approximately eight-minute walk to both). Brockwell Park (lauded as London's best outdoor space by locals with its famous lido built-in 1937) on your doorstep, and the delights of leafy Herne Hill in the opposite direction, it is easy to see why Barnwell Road is so loved.

#### **Features**

- Two double bedrooms
- Two bathrooms
- Modern Build comprising of two apartments

Share of Freehold

- Split over two floors
- Nearly 800 square feet of internal living space
- Sought-after road running parallel to Poet's Corner
- A short stroll to Brixton Village and Brockwell Park
- Share of freehold