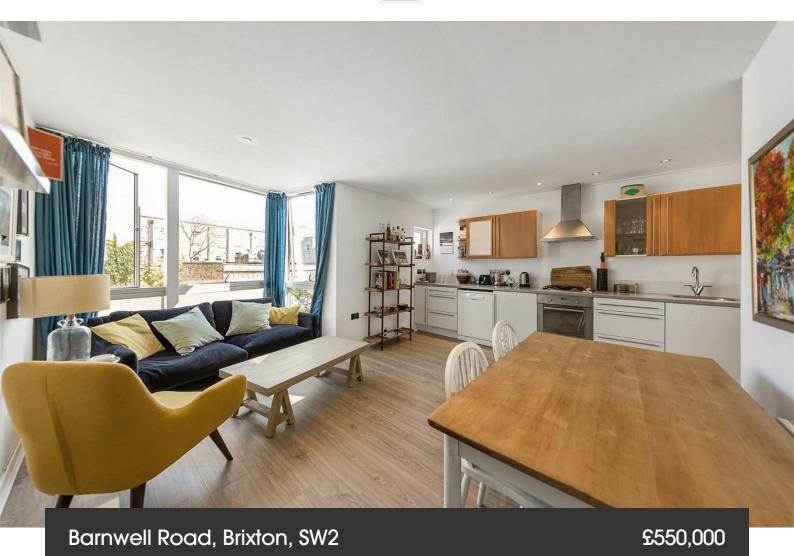

## **Property Details**

2 bedroom flat - purpose built for sale

A fantastic two double bedroom, two bathroom split level flat in a modern build comprising of two apartments, situated on a highly sought-after street, ideally located in-between Brixton and Herne Hill. On the first floor, you are met with the first double bedroom, the wraparound floor to ceiling window creates a light and airy atmosphere, the en-suite bathroom is stylish, modern and fresh. On the second floor is the second double bedroom, with built-in storage and access to the private balcony, overlooking the back of the building. The open plan living space is a truly spectacular room, with some serious Wow Factor and an abundance of space for dining, relaxing and entertaining guests. The beautifully finished kitchen comes complete with integrated appliances and plenty of storage cupboards. Barnwell Road is a residential road which runs adjacent to the incredibly popular Poets' Corner, a highly desirable pocket of roads between Herne Hill and Brixton (approximately eight-minute walk to both). Brockwell Park (lauded as London's best outdoor space by locals with its famous lido built-in 1937) on your doorstep, and the delights of leafy Herne Hill in the opposite direction, it is easy to see why Barnwell Road is so loved.

#### **Features**

- Two double bedrooms
- Two bathrooms
- Modern Build comprising of two apartments

Share of Freehold

- Split over two floors
- Nearly 800 square feet of internal living space
- Sought-after road running parallel to Poet's Corner
- A short stroll to Brixton Village and Brockwell Park
- Share of freehold