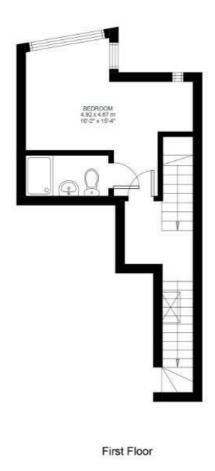

## **Property Details**

2 bedroom flat - purpose built for sale

A fantastic two double bedroom, two bathroom split level flat in a modern build comprising of two apartments, situated on a highly sought-after street, ideally located in-between Brixton and Herne Hill. On the first floor, you are met with the first double bedroom, the wraparound floor to ceiling window creates a light and airy atmosphere, the en-suite bathroom is stylish, modern and fresh. On the second floor is the second double bedroom, with built-in storage and access to the private balcony, overlooking the back of the building. The open plan living space is a truly spectacular room, with some serious Wow Factor and an abundance of space for dining, relaxing and entertaining guests. The beautifully finished kitchen comes complete with integrated appliances and plenty of storage cupboards. Barnwell Road is a residential road which runs adjacent to the incredibly popular Poets' Corner, a highly desirable pocket of roads between Herne Hill and Brixton (approximately eight-minute walk to both). Brockwell Park (lauded as London's best outdoor space by locals with its famous lido built-in 1937) on your doorstep, and the delights of leafy Herne Hill in the opposite direction, it is easy to see why Barnwell Road is so loved.

#### **Features**

- Two double bedrooms
- Two bathrooms
- Modern Build comprising of two apartments

Share of Freehold

- Split over two floors
- Nearly 800 square feet of internal living space
- Sought-after road running parallel to Poet's Corner
- A short stroll to Brixton Village and Brockwell Park
- Share of freehold