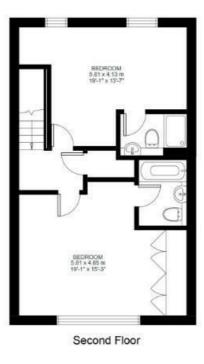

## **Property Details**

3 bedroom house for sale

This is an exceptional three/four double bedroom, three bathroom townhouse positioned within a secure, gated boutique development, built-in 2005. The house has been engineered for a sense of space, luxury and light, through the layout's fluid design which makes excellent use of the generous footprint. The property has over 1800 square feet of internal living space and is nestled overlooking the manicured shared gardens, set back and not affected in any way by Clapham Road, which conveniently runs past the development. Further benefits include plenty of built-in storage, a video entry system and two secure, off-street underground parking spaces. With Clapham Common, a short stroll away, the wide range of amenities on offer on Clapham High Street, Venn Street, Clapham Old Town and Abbeville Village all within reach, the location cannot be overstated. Chain-free.

## **Features**

• Three/Four double bedrooms

Leasehold

- Three bathrooms
- Secure gated development
- Beautifully finished throughout
- Over 1800 square feet of internal living space
- Two off-street allocated underground parking spaces
- Private garden
- Chain-free