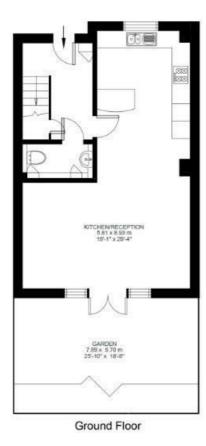

## **Property Details**

3 bedroom house for sale

This is an exceptional three/four double bedroom, three bathroom townhouse positioned within a secure, gated boutique development, built-in 2005. The house has been engineered for a sense of space, luxury and light, through the layout's fluid design which makes excellent use of the generous footprint. The property has over 1800 square feet of internal living space and is nestled overlooking the manicured shared gardens, set back and not affected in any way by Clapham Road, which conveniently runs past the development. Further benefits include plenty of built-in storage, a video entry system and two secure, off-street underground parking spaces. With Clapham Common, a short stroll away, the wide range of amenities on offer on Clapham High Street, Venn Street, Clapham Old Town and Abbeville Village all within reach, the location cannot be overstated. Chain-free.

## **Features**

• Three/Four double bedrooms

Leasehold

- Three bathrooms
- Secure gated development
- Beautifully finished throughout
- Over 1800 square feet of internal living space
- Two off-street allocated underground parking spaces
- Private garden
- Chain-free