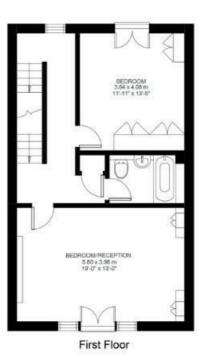

## **Property Details**

3 bedroom house for sale

This is an exceptional three/four double bedroom, three bathroom townhouse positioned within a secure, gated boutique development, built-in 2005. The house has been engineered for a sense of space, luxury and light, through the layout's fluid design which makes excellent use of the generous footprint. The property has over 1800 square feet of internal living space and is nestled overlooking the manicured shared gardens, set back and not affected in any way by Clapham Road, which conveniently runs past the development. Further benefits include plenty of built-in storage, a video entry system and two secure, off-street underground parking spaces. With Clapham Common, a short stroll away, the wide range of amenities on offer on Clapham High Street, Venn Street, Clapham Old Town and Abbeville Village all within reach, the location cannot be overstated. Chain-free.

## **Features**

• Three/Four double bedrooms

Leasehold

- Three bathrooms
- Secure gated development
- Beautifully finished throughout
- Over 1800 square feet of internal living space
- Two off-street allocated underground parking spaces
- Private garden
- Chain-free