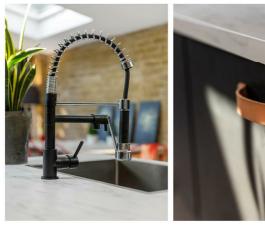

## **Property Details**

An exceptional example of a two-bedroom, two-bathroom garden flat, occupying the entire ground floor of this handsome Victorian terraced house. Stansfield Road benefits from an unrivalled central location, perfectly sandwiched between the amenities in Brixton, Clapham and Stockwell. Tucked away to the rear of the flat, the open-plan reception room is a real show-stopper. This incredible living area has been fully extended, whilst the pitched ceiling really amplifies the sense of space. The sleek kitchen is contemporary with contrasting units and worktops, providing plenty of storage and surface space, integrated appliances and a stylish central island. The room enjoys an abundance of natural light thanks to multiple skylights and full-width, bi-fold doors. These allow a seamless transition into the lovely private patio, a peaceful suntrap that feels worlds away from the hustle and bustle of city life. With over 850 square feet of internal living space, this is an elegant home with an ideal layout for modern tastes and could be moved into stress-free, benefiting from the hard work that has been completed to renovate and extend.