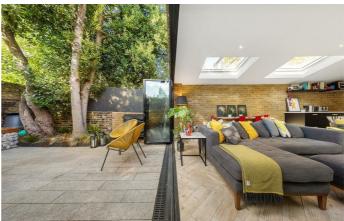

## **Property Details**

An exceptional example of a two-bedroom, two-bathroom garden flat, occupying the entire ground floor of this handsome Victorian terraced house. Stansfield Road benefits from an unrivalled central location, perfectly sandwiched between the amenities in Brixton, Clapham and Stockwell. Tucked away to the rear of the flat, the open-plan reception room is a real show-stopper. This incredible living area has been fully extended, whilst the pitched ceiling really amplifies the sense of space. The sleek kitchen is contemporary with contrasting units and worktops, providing plenty of storage and surface space, integrated appliances and a stylish central island. The room enjoys an abundance of natural light thanks to multiple skylights and full-width, bi-fold doors. These allow a seamless transition into the lovely private patio, a peaceful suntrap that feels worlds away from the hustle and bustle of city life. With over 850 square feet of internal living space, this is an elegant home with an ideal layout for modern tastes and could be moved into stress-free, benefiting from the hard work that has been completed to renovate and extend.