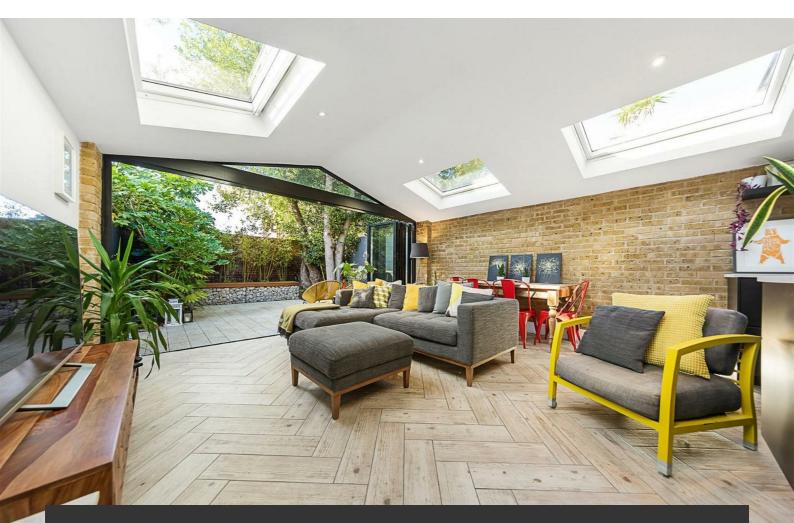

## **Property Details**

An exceptional example of a two-bedroom, two-bathroom garden flat, occupying the entire ground floor of this handsome Victorian terraced house. Stansfield Road benefits from an unrivalled central location, perfectly sandwiched between the amenities in Brixton, Clapham and Stockwell. Tucked away to the rear of the flat, the open-plan reception room is a real show-stopper. This incredible living area has been fully extended, whilst the pitched ceiling really amplifies the sense of space. The sleek kitchen is contemporary with contrasting units and worktops, providing plenty of storage and surface space, integrated appliances and a stylish central island. The room enjoys an abundance of natural light thanks to multiple skylights and full-width, bi-fold doors. These allow a seamless transition into the lovely private patio, a peaceful suntrap that feels worlds away from the hustle and bustle of city life. With over 850 square feet of internal living space, this is an elegant home with an ideal layout for modern tastes and could be moved into stress-free, benefiting from the hard work that has been completed to renovate and extend.