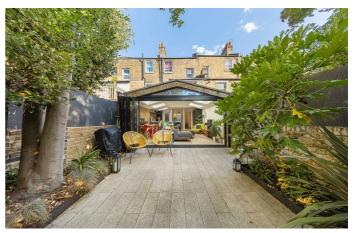

## **Property Details**

An exceptional example of a two-bedroom, two-bathroom garden flat, occupying the entire ground floor of this handsome Victorian terraced house. Stansfield Road benefits from an unrivalled central location, perfectly sandwiched between the amenities in Brixton, Clapham and Stockwell. Tucked away to the rear of the flat, the open-plan reception room is a real show-stopper. This incredible living area has been fully extended, whilst the pitched ceiling really amplifies the sense of space. The sleek kitchen is contemporary with contrasting units and worktops, providing plenty of storage and surface space, integrated appliances and a stylish central island. The room enjoys an abundance of natural light thanks to multiple skylights and full-width, bi-fold doors. These allow a seamless transition into the lovely private patio, a peaceful suntrap that feels worlds away from the hustle and bustle of city life. With over 850 square feet of internal living space, this is an elegant home with an ideal layout for modern tastes and could be moved into stress-free, benefiting from the hard work that has been completed to renovate and extend.