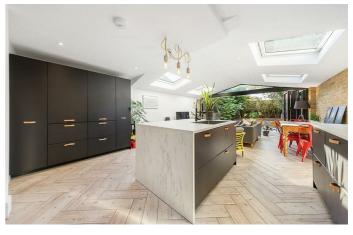

## **Property Details**

An exceptional example of a two-bedroom, two-bathroom garden flat, occupying the entire ground floor of this handsome Victorian terraced house. Stansfield Road benefits from an unrivalled central location, perfectly sandwiched between the amenities in Brixton, Clapham and Stockwell. Tucked away to the rear of the flat, the open-plan reception room is a real show-stopper. This incredible living area has been fully extended, whilst the pitched ceiling really amplifies the sense of space. The sleek kitchen is contemporary with contrasting units and worktops, providing plenty of storage and surface space, integrated appliances and a stylish central island. The room enjoys an abundance of natural light thanks to multiple skylights and full-width, bi-fold doors. These allow a seamless transition into the lovely private patio, a peaceful suntrap that feels worlds away from the hustle and bustle of city life. With over 850 square feet of internal living space, this is an elegant home with an ideal layout for modern tastes and could be moved into stress-free, benefiting from the hard work that has been completed to renovate and extend.