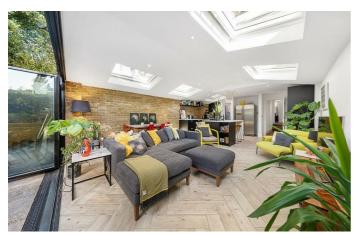

## **Property Details**

An exceptional example of a two-bedroom, two-bathroom garden flat, occupying the entire ground floor of this handsome Victorian terraced house. Stansfield Road benefits from an unrivalled central location, perfectly sandwiched between the amenities in Brixton, Clapham and Stockwell. Tucked away to the rear of the flat, the open-plan reception room is a real show-stopper. This incredible living area has been fully extended, whilst the pitched ceiling really amplifies the sense of space. The sleek kitchen is contemporary with contrasting units and worktops, providing plenty of storage and surface space, integrated appliances and a stylish central island. The room enjoys an abundance of natural light thanks to multiple skylights and full-width, bi-fold doors. These allow a seamless transition into the lovely private patio, a peaceful suntrap that feels worlds away from the hustle and bustle of city life. With over 850 square feet of internal living space, this is an elegant home with an ideal layout for modern tastes and could be moved into stress-free, benefiting from the hard work that has been completed to renovate and extend.