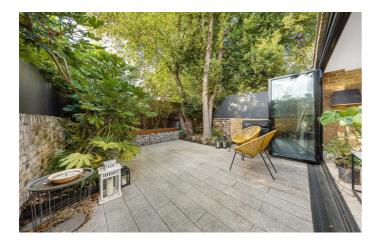

## **Property Details**

An exceptional example of a two-bedroom, two-bathroom garden flat, occupying the entire ground floor of this handsome Victorian terraced house. Stansfield Road benefits from an unrivalled central location, perfectly sandwiched between the amenities in Brixton, Clapham and Stockwell. Tucked away to the rear of the flat, the open-plan reception room is a real show-stopper. This incredible living area has been fully extended, whilst the pitched ceiling really amplifies the sense of space. The sleek kitchen is contemporary with contrasting units and worktops, providing plenty of storage and surface space, integrated appliances and a stylish central island. The room enjoys an abundance of natural light thanks to multiple skylights and full-width, bi-fold doors. These allow a seamless transition into the lovely private patio, a peaceful suntrap that feels worlds away from the hustle and bustle of city life. With over 850 square feet of internal living space, this is an elegant home with an ideal layout for modern tastes and could be moved into stress-free, benefiting from the hard work that has been completed to renovate and extend.