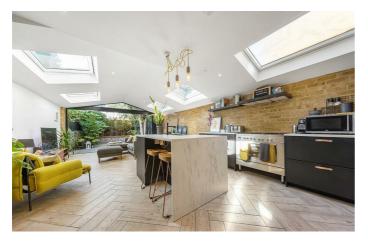

## **Property Details**

An exceptional example of a two-bedroom, two-bathroom garden flat, occupying the entire ground floor of this handsome Victorian terraced house. Stansfield Road benefits from an unrivalled central location, perfectly sandwiched between the amenities in Brixton, Clapham and Stockwell. Tucked away to the rear of the flat, the open-plan reception room is a real show-stopper. This incredible living area has been fully extended, whilst the pitched ceiling really amplifies the sense of space. The sleek kitchen is contemporary with contrasting units and worktops, providing plenty of storage and surface space, integrated appliances and a stylish central island. The room enjoys an abundance of natural light thanks to multiple skylights and full-width, bi-fold doors. These allow a seamless transition into the lovely private patio, a peaceful suntrap that feels worlds away from the hustle and bustle of city life. With over 850 square feet of internal living space, this is an elegant home with an ideal layout for modern tastes and could be moved into stress-free, benefiting from the hard work that has been completed to renovate and extend.