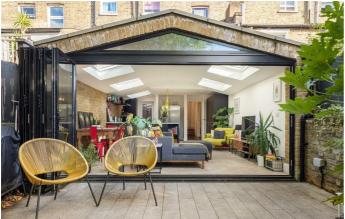

## **Property Details**

An exceptional example of a two-bedroom, two-bathroom garden flat, occupying the entire ground floor of this handsome Victorian terraced house. Stansfield Road benefits from an unrivalled central location, perfectly sandwiched between the amenities in Brixton, Clapham and Stockwell. Tucked away to the rear of the flat, the open-plan reception room is a real show-stopper. This incredible living area has been fully extended, whilst the pitched ceiling really amplifies the sense of space. The sleek kitchen is contemporary with contrasting units and worktops, providing plenty of storage and surface space, integrated appliances and a stylish central island. The room enjoys an abundance of natural light thanks to multiple skylights and full-width, bi-fold doors. These allow a seamless transition into the lovely private patio, a peaceful suntrap that feels worlds away from the hustle and bustle of city life. With over 850 square feet of internal living space, this is an elegant home with an ideal layout for modern tastes and could be moved into stress-free, benefiting from the hard work that has been completed to renovate and extend.