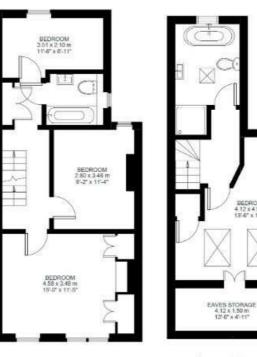

# 4 Bed House Approx internal area: 1319 sqft 123 sqm

While we do try our very best, floor plans are produced as a guide only and we take no responsibility for the precise accuracy with which any property is represented

## Margate Road

Ground Floor

First Floor Second Floor