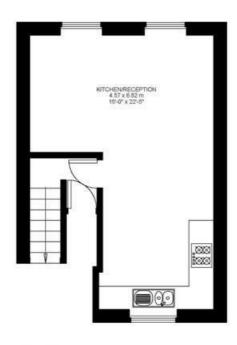

## **Property Details**

This beautifully presented two bedroom split-level conversion flat is equidistant to the High Streets in Brixton and Clapham. The flat boasts a spacious and naturally bright interior. The first floor comprises an integrated open plan kitchen/reception with windows on both sides of the room, allowing plenty of light in. The hallway on the top floor offers ample storage space, as does the first double room to the front of the property. The two bedrooms are separated by a well-designed modern bathroom. As far as locations go, it doesn't get much better: equidistant from two sought-after areas, attracting purchasers contemplating moving to both Brixton and Clapham. Brixton is situated within a nine-minute walk, with super-fast links to Central London, the ever-popular Brixton Village and the green open spaces of Brockwell Park. Within a ten minute walk in the other direction is all that Clapham has to offer, with transport links including Clapham High Street station, Clapham Common and Clapham North tube stations.

# Branksome Road

First Floor Second Floor