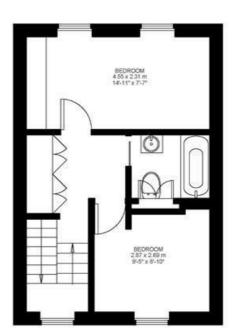

## **Property Details**

This beautifully presented two bedroom split-level conversion flat is equidistant to the High Streets in Brixton and Clapham. The flat boasts a spacious and naturally bright interior. The first floor comprises an integrated open plan kitchen/reception with windows on both sides of the room, allowing plenty of light in. The hallway on the top floor offers ample storage space, as does the first double room to the front of the property. The two bedrooms are separated by a well-designed modern bathroom. As far as locations go, it doesn't get much better: equidistant from two sought-after areas, attracting purchasers contemplating moving to both Brixton and Clapham. Brixton is situated within a nine-minute walk, with super-fast links to Central London, the ever-popular Brixton Village and the green open spaces of Brockwell Park. Within a ten minute walk in the other direction is all that Clapham has to offer, with transport links including Clapham High Street station, Clapham Common and Clapham North tube stations.

# Branksome Road

First Floor Second Floor