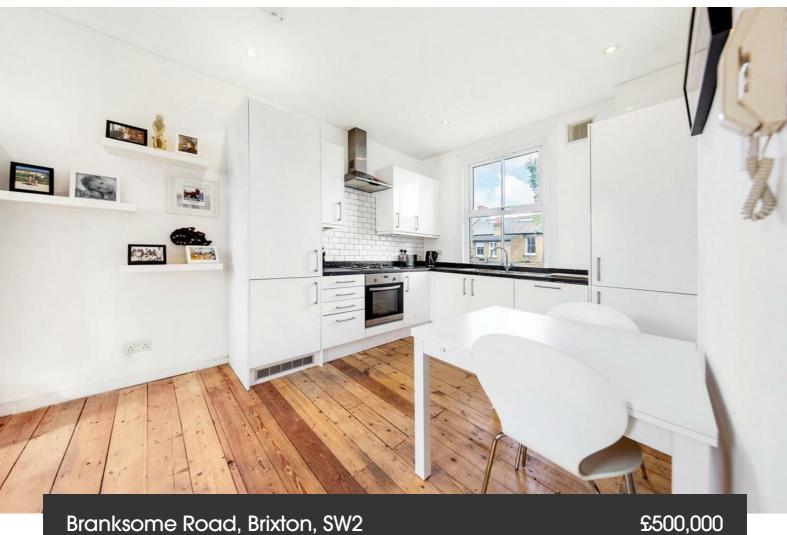

## **Property Details**

This beautifully presented two bedroom split-level conversion flat is equidistant to the High Streets in Brixton and Clapham. The flat boasts a spacious and naturally bright interior. The first floor comprises an integrated open plan kitchen/reception with windows on both sides of the room, allowing plenty of light in. The hallway on the top floor offers ample storage space, as does the first double room to the front of the property. The two bedrooms are separated by a well-designed modern bathroom. As far as locations go, it doesn't get much better: equidistant from two sought-after areas, attracting purchasers contemplating moving to both Brixton and Clapham. Brixton is situated within a nine-minute walk, with super-fast links to Central London, the ever-popular Brixton Village and the green open spaces of Brockwell Park. Within a ten minute walk in the other direction is all that Clapham has to offer, with transport links including Clapham High Street station, Clapham Common and Clapham North tube stations.

#### **Features**

- Two double bedrooms
- Victorian conversion
- Bright and airy atmosphere throughout
- Split over two floors
- Nearly 650 square feet of internal living space
- · Popular location within a tenminute walk to Brixton and Clapham High Streets
- Access to the Northern and Victoria tube lines
- · Chain-free