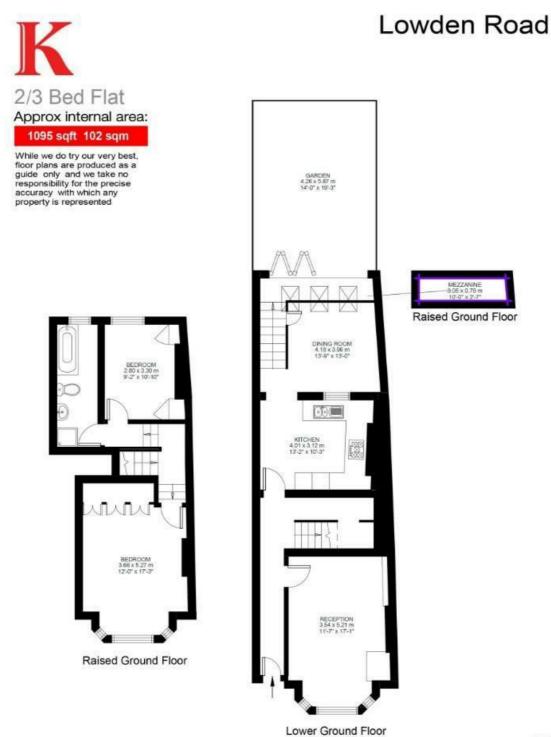

## **Property Details**

This is a wonderful two/three double bedroom, split-level maisonette, in a pretty residential road in a popular residential pocket between Brixton, Herne Hill and Loughborough Junction. This apartment occupies the ground two floors of a grand period building with a lovely Victorian façade and overlooks the park opposite. The property is entered through a private entrance and has nearly 1100 square feet of internal living space. The property is currently configured as a two-bedroom maisonette with a separate kitchen and dining room at the back of the building with two bedrooms and a lovely separate reception room. Configured as a threebedroom maisonette the room at the front of the building could easily act as a bedroom with an open plan reception and kitchen at the rear. This flexibility is a fantastic selling point, allowing the layout to be altered depending on the purchaser's search parameters. The apartment is ideally located close to Herne Hill and minutes from the increasingly popular Loughborough Junction and a stone's throw from Ruskin Park.

## **Features**

- Two/Three double bedrooms
- Victorian conversion
- Characterful features
- Nearly 1100 square feet of internal living space
- Split over two floors
- Private garden at the rear and overlooking the park at the front
- Short walk to Ruskin Park
- Herne Hill station within a ten minute stroll
- Share of freehold