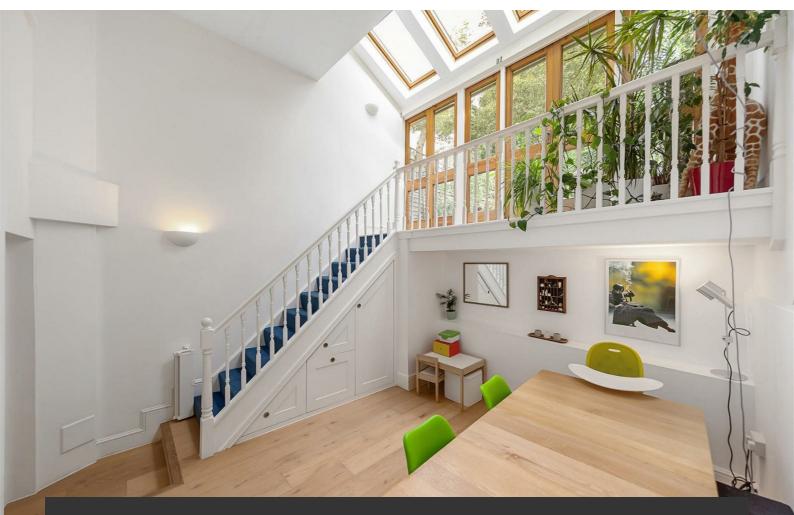

## **Property Details**

This is a wonderful two/three double bedroom, split-level maisonette, in a pretty residential road in a popular residential pocket between Brixton, Herne Hill and Loughborough Junction. This apartment occupies the ground two floors of a grand period building with a lovely Victorian façade and overlooks the park opposite. The property is entered through a private entrance and has nearly 1100 square feet of internal living space. The property is currently configured as a two-bedroom maisonette with a separate kitchen and dining room at the back of the building with two bedrooms and a lovely separate reception room. Configured as a threebedroom maisonette the room at the front of the building could easily act as a bedroom with an open plan reception and kitchen at the rear. This flexibility is a fantastic selling point, allowing the layout to be altered depending on the purchaser's search parameters. The apartment is ideally located close to Herne Hill and minutes from the increasingly popular Loughborough Junction and a stone's throw from Ruskin Park.

## **Features**

- Two/Three double bedrooms
- Victorian conversion
- Characterful features
- Nearly 1100 square feet of internal living space
- Split over two floors
- Private garden at the rear and overlooking the park at the front
- Short walk to Ruskin Park
- Herne Hill station within a ten minute stroll
- Share of freehold