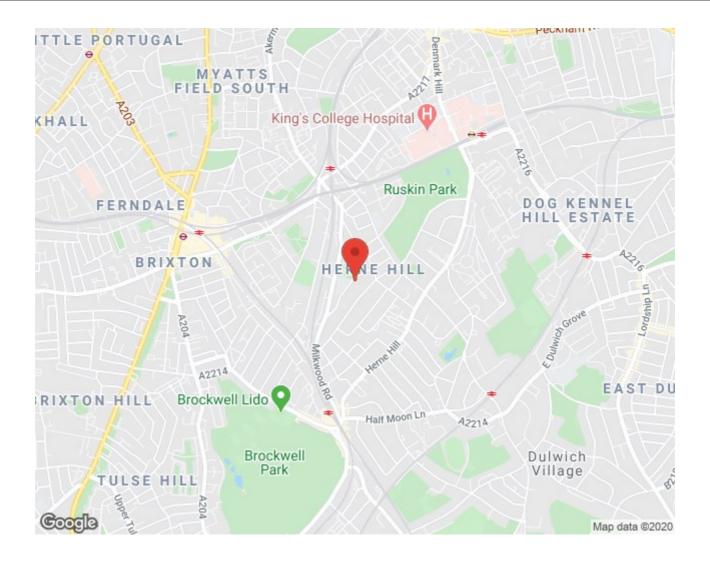

## **Property Details**

This is a wonderful two/three double bedroom, split-level maisonette, in a pretty residential road in a popular residential pocket between Brixton, Herne Hill and Loughborough Junction. This apartment occupies the ground two floors of a grand period building with a lovely Victorian façade and overlooks the park opposite. The property is entered through a private entrance and has nearly 1100 square feet of internal living space. The property is currently configured as a two-bedroom maisonette with a separate kitchen and dining room at the back of the building with two bedrooms and a lovely separate reception room. Configured as a threebedroom maisonette the room at the front of the building could easily act as a bedroom with an open plan reception and kitchen at the rear. This flexibility is a fantastic selling point, allowing the layout to be altered depending on the purchaser's search parameters. The apartment is ideally located close to Herne Hill and minutes from the increasingly popular Loughborough Junction and a stone's throw from Ruskin Park.