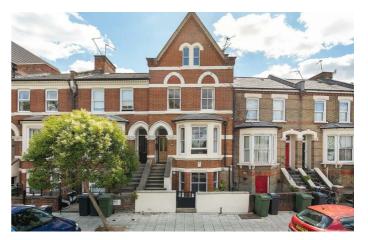

## **Property Details**

This is a wonderful two/three double bedroom, split-level maisonette, in a pretty residential road in a popular residential pocket between Brixton, Herne Hill and Loughborough Junction. This apartment occupies the ground two floors of a grand period building with a lovely Victorian façade and overlooks the park opposite. The property is entered through a private entrance and has nearly 1100 square feet of internal living space. The property is currently configured as a two-bedroom maisonette with a separate kitchen and dining room at the back of the building with two bedrooms and a lovely separate reception room. Configured as a threebedroom maisonette the room at the front of the building could easily act as a bedroom with an open plan reception and kitchen at the rear. This flexibility is a fantastic selling point, allowing the layout to be altered depending on the purchaser's search parameters. The apartment is ideally located close to Herne Hill and minutes from the increasingly popular Loughborough Junction and a stone's throw from Ruskin Park.