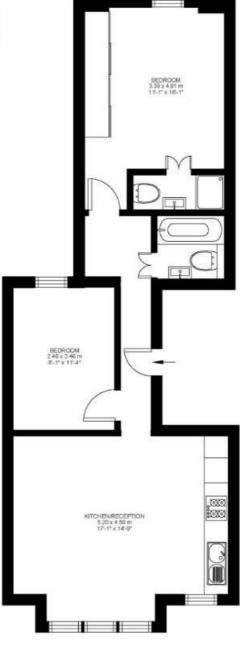

## **Property Details**

This is a stylish first floor two double bedroom flat with two bathrooms in an attractive Victorian property. Dumbarton Road is located in a popular Victorian residential pocket, off Brixton Hill. The property comprises an open plan kitchen reception room to the front. Off the hallway sits a double bedroom, a modern bathroom and a double bedroom to the rear of the flat with an en-suite bathroom. The two double bedrooms are comfortable doubles, similar in size and with the additional bathroom, ideal for anyone looking to rent out a second bedroom or share with friends. Brixton tube station is a fifteen-minute stroll and Brockwell Park is also within easy reach.

## **Features**

- Two double bedrooms
- Two bathrooms
- Victorian conversion
- Over 600 square feet of internal living space
- Stylish first floor apartment
- Walking distance to the Victoria and Northern tube lines