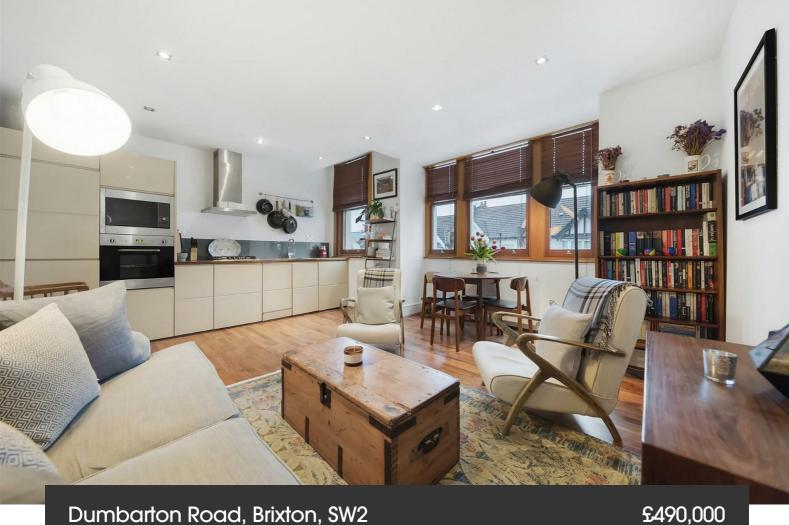

## **Property Details**

This is a stylish first floor two double bedroom flat with two bathrooms in an attractive Victorian property. Dumbarton Road is located in a popular Victorian residential pocket, off Brixton Hill. The property comprises an open plan kitchen reception room to the front. Off the hallway sits a double bedroom, a modern bathroom and a double bedroom to the rear of the flat with an en-suite bathroom. The two double bedrooms are comfortable doubles, similar in size and with the additional bathroom, ideal for anyone looking to rent out a second bedroom or share with friends. Brixton tube station is a fifteen-minute stroll and Brockwell Park is also within easy reach.

## **Features**

- Two double bedrooms
- Two bathrooms
- Victorian conversion
- Over 600 square feet of internal living space
- Stylish first floor apartment
- Walking distance to the Victoria and Northern tube lines