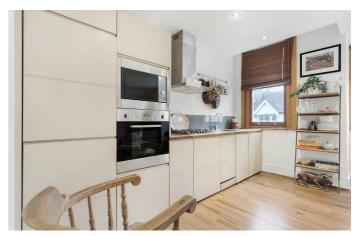

## **Property Details**

This is a stylish first floor two double bedroom flat with two bathrooms in an attractive Victorian property. Dumbarton Road is located in a popular Victorian residential pocket, off Brixton Hill. The property comprises an open plan kitchen reception room to the front. Off the hallway sits a double bedroom, a modern bathroom and a double bedroom to the rear of the flat with an en-suite bathroom. The two double bedrooms are comfortable doubles, similar in size and with the additional bathroom, ideal for anyone looking to rent out a second bedroom or share with friends. Brixton tube station is a fifteen-minute stroll and Brockwell Park is also within easy reach.