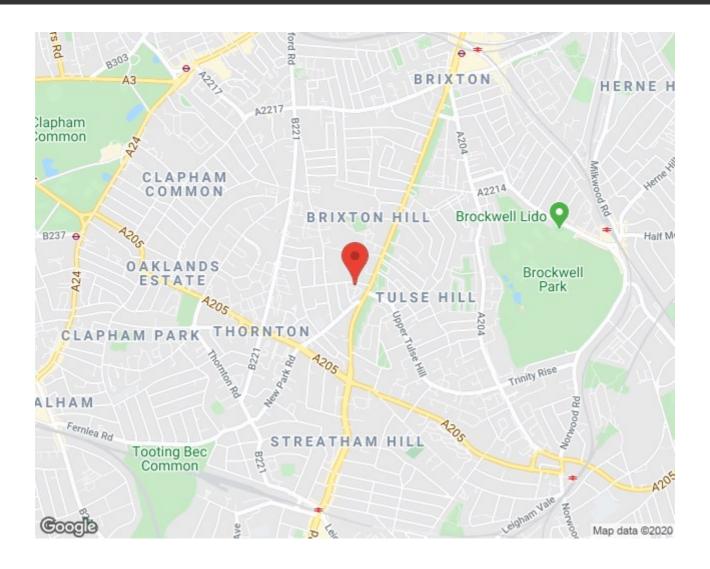

## **Property Details**

This is a stylish first floor two double bedroom flat with two bathrooms in an attractive Victorian property. Dumbarton Road is located in a popular Victorian residential pocket, off Brixton Hill. The property comprises an open plan kitchen reception room to the front. Off the hallway sits a double bedroom, a modern bathroom and a double bedroom to the rear of the flat with an en-suite bathroom. The two double bedrooms are comfortable doubles, similar in size and with the additional bathroom, ideal for anyone looking to rent out a second bedroom or share with friends. Brixton tube station is a fifteen-minute stroll and Brockwell Park is also within easy reach.