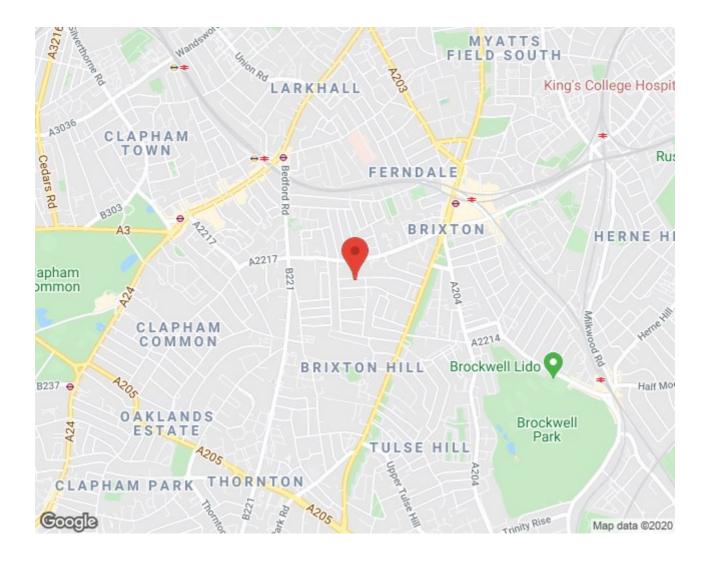

# **Property Details**

A rare example of a two double bedroom South-facing garden flat, on a particularly sought after road (fought over for catchment rights to Sudbourne and Corpus Christi Schools). This lovely home, nestled on sleepy Sudbourne Road, has been tastefully extended and lovingly cared for by its current owners, and boasts 1000 square feet of internal living space, making it a fantastic option when compared to other period garden flats on offer in terms of size and layout. Sudbourne Road is a quiet and peaceful residential street, located between vibrant Brixton Hill and trendy Acre Lane, a ten-minute walk to the centre of Brixton and all that the area has to offer. In the other direction, purchasers will also benefit from everything that Clapham has to offer within a fifteen-minute walk: the multitude of restaurants and bars, and excellent transport links with two Northern Line underground stations; Clapham Common and Clapham North tube stations.