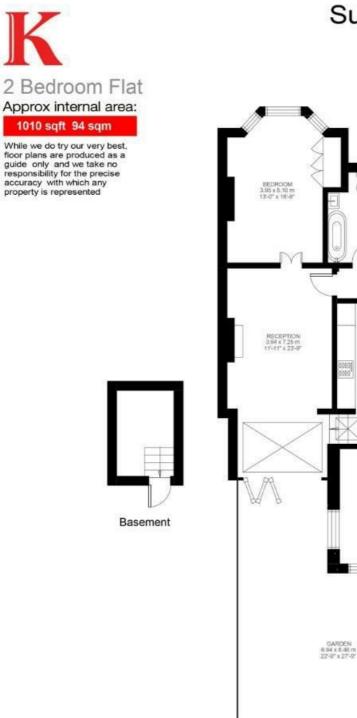

# Sudbourne Road

KITCHEN 3.39 x 4.58 m 11°-1° x 16°-0°

BEDROOM 3.30 x 3.99 m 10-10" x 13-1"

Ground Floor