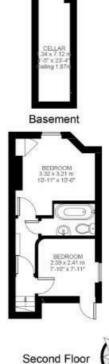

# 4 Bedroom House Approx internal area: 1725 sqft 160 sqm (EXCLUDING STORAGE) STORAGE 6.94 SQ.M / 699 SQ.FT INCLUSIVE TOTAL AREA 2249 SQ.M / 2421 SQ.FT While we do try our very best, floor plans are produced as a guide only and we take no responsibility for the precise accuracy with which any property is represented CARDEN 6.72 x 16.77

### Ground Floor

# Holmewood Gardens

Lower Ground Storage

First Floor