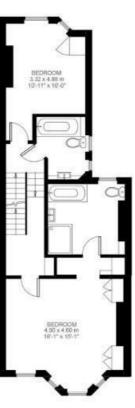

## **Features**

- Four bedrooms
- Victorian house
- Characterful features
- Over 1700 square feet of internal living space
- Substantial loft space and development potential
- Cellar and additional built-in storage
- Overlooking the park
- Sought-after residential street surrounding a garden square
- Freehold

# 4 Bedroom House Approx internal area: 1725 sqft 160 sqm (EXCLUDING STORAGE) STORAGE 6.94 SQ.M / 699 SQ.FT INCLUSIVE TOTAL AREA 2249 SQ.M / 2421 SQ.FT While we do try our very best, floor plans are produced as a guide only and we take no responsibility for the precise accuracy with which any property is represented CARDEN 6.72 x 16.77

# Holmewood Gardens

Lower Ground Storage

First Floor