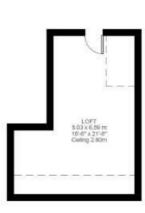

# **Property Details**

A beautiful Victorian four-bedroom house, situated in the extremely popular residential pocket of Holmewood Gardens, a short stroll from Brixton Hill. Holmewood Gardens is a quiet residential street which surrounds a pretty garden square and is within a fifteen to seventeen-minute walk to Brixton town centre, or a few minutes if you were to jump on one of the many buses that flow down Brixton Hill. The property has been lovingly cared for by the current owners and is a light and airy mix of contemporary design and characterful features which include; period fireplaces, coving and Victorian tiling in the hallways. With acres of room, three/four bedrooms and leafy views across the park opposite, it is hard to remind yourself that you are indeed first stop on the Victoria line in Brixton, located within close proximity to central London. The total square footage is large and allows potential purchasers to after the layout to best suit their own lifestyle. Subject to permission there is the opportunity to increase the footprint by altering the un-converted loft.

## **Features**

- Four bedrooms
- Victorian house
- Characterful features
- Over 1700 square feet of internal living space
- Substantial loft space and development potential
- Cellar and additional built-in storage
- Overlooking the park
- Sought-after residential street surrounding a garden square
- Freehold

# 4 Bedroom House Approx internal area: 1725 sqft 160 sqm (EXCLUDING STORAGE) STORAGE 6.94 SQ.M / 699 SQ.FT INCLUSIVE TOTAL AREA 2249 SQ.M / 2421 SQ.FT While we do try our very best, floor plans are produced as a guide only and we take no responsibility for the precise accuracy with which any property is represented CARDEN 6.72 x 16.77