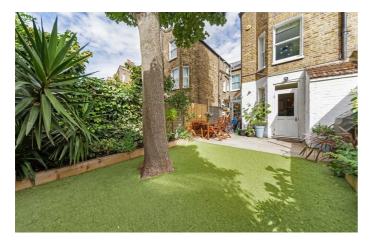

# **Property Details**

A beautiful Victorian four-bedroom house, situated in the extremely popular residential pocket of Holmewood Gardens, a short stroll from Brixton Hill. Holmewood Gardens is a quiet residential street which surrounds a pretty garden square and is within a fifteen to seventeen-minute walk to Brixton town centre, or a few minutes if you were to jump on one of the many buses that flow down Brixton Hill. The property has been lovingly cared for by the current owners and is a light and airy mix of contemporary design and characterful features which include; period fireplaces, coving and Victorian tiling in the hallways. With acres of room, three/four bedrooms and leafy views across the park opposite, it is hard to remind yourself that you are indeed first stop on the Victoria line in Brixton, located within close proximity to central London. The total square footage is large and allows potential purchasers to after the layout to best suit their own lifestyle. Subject to permission there is the opportunity to increase the footprint by altering the un-converted loft.

## **Features**

- Four bedrooms
- Victorian house
- Characterful features
- Over 1700 square feet of internal living space
- Substantial loft space and development potential
- Cellar and additional built-in storage
- Overlooking the park
- Sought-after residential street surrounding a garden square
- Freehold