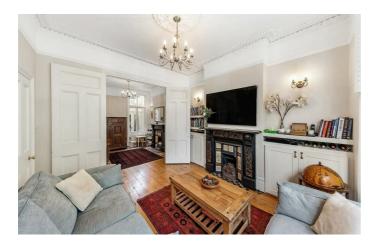

# **Property Details**

A beautiful Victorian four-bedroom house, situated in the extremely popular residential pocket of Holmewood Gardens, a short stroll from Brixton Hill. Holmewood Gardens is a quiet residential street which surrounds a pretty garden square and is within a fifteen to seventeen-minute walk to Brixton town centre, or a few minutes if you were to jump on one of the many buses that flow down Brixton Hill. The property has been lovingly cared for by the current owners and is a light and airy mix of contemporary design and characterful features which include; period fireplaces, coving and Victorian tiling in the hallways. With acres of room, three/four bedrooms and leafy views across the park opposite, it is hard to remind yourself that you are indeed first stop on the Victoria line in Brixton, located within close proximity to central London. The total square footage is large and allows potential purchasers to after the layout to best suit their own lifestyle. Subject to permission there is the opportunity to increase the footprint by altering the un-converted loft.

## **Features**

- Four bedrooms
- Victorian house
- Characterful features
- Over 1700 square feet of internal living space
- Substantial loft space and development potential
- Cellar and additional built-in storage
- Overlooking the park
- Sought-after residential street surrounding a garden square
- Freehold