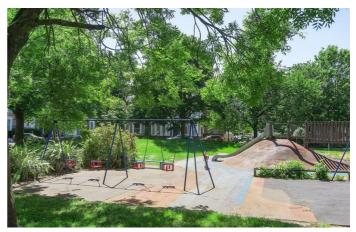

# **Property Details**

A beautiful Victorian four-bedroom house, situated in the extremely popular residential pocket of Holmewood Gardens, a short stroll from Brixton Hill. Holmewood Gardens is a quiet residential street which surrounds a pretty garden square and is within a fifteen to seventeen-minute walk to Brixton town centre, or a few minutes if you were to jump on one of the many buses that flow down Brixton Hill. The property has been lovingly cared for by the current owners and is a light and airy mix of contemporary design and characterful features which include; period fireplaces, coving and Victorian tiling in the hallways. With acres of room, three/four bedrooms and leafy views across the park opposite, it is hard to remind yourself that you are indeed first stop on the Victoria line in Brixton, located within close proximity to central London. The total square footage is large and allows potential purchasers to after the layout to best suit their own lifestyle. Subject to permission there is the opportunity to increase the footprint by altering the un-converted loft.

## **Features**

- Four bedrooms
- Victorian house
- Characterful features
- Over 1700 square feet of internal living space
- Substantial loft space and development potential
- Cellar and additional built-in storage
- Overlooking the park
- Sought-after residential street surrounding a garden square
- Freehold