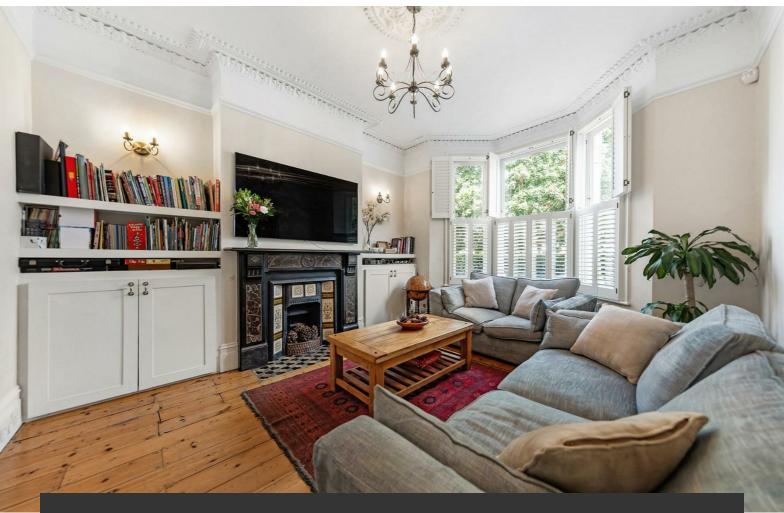

# **Property Details**

A beautiful Victorian four-bedroom house, situated in the extremely popular residential pocket of Holmewood Gardens, a short stroll from Brixton Hill. Holmewood Gardens is a quiet residential street which surrounds a pretty garden square and is within a fifteen to seventeen-minute walk to Brixton town centre, or a few minutes if you were to jump on one of the many buses that flow down Brixton Hill. The property has been lovingly cared for by the current owners and is a light and airy mix of contemporary design and characterful features which include; period fireplaces, coving and Victorian tiling in the hallways. With acres of room, three/four bedrooms and leafy views across the park opposite, it is hard to remind yourself that you are indeed first stop on the Victoria line in Brixton, located within close proximity to central London. The total square footage is large and allows potential purchasers to after the layout to best suit their own lifestyle. Subject to permission there is the opportunity to increase the footprint by altering the un-converted loft.

## **Features**

- Four bedrooms
- Victorian house
- Characterful features
- Over 1700 square feet of internal living space
- Substantial loft space and development potential
- Cellar and additional built-in storage
- Overlooking the park
- Sought-after residential street surrounding a garden square
- Freehold