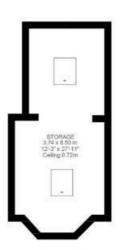

## **Features**

- Four bedrooms
- Victorian house
- Characterful features
- Over 1700 square feet of internal living space
- Substantial loft space and development potential
- Cellar and additional built-in storage
- Overlooking the park
- Sought-after residential street surrounding a garden square
- Freehold

# 4 Bedroom House Approx internal area: 1725 sqft 160 sqm (EXCLUDING STORAGE) STORAGE 6.94 SQ.M / 699 SQ.FT INCLUSIVE TOTAL AREA 2249 SQ.M / 2421 SQ.FT While we do try our very best, floor plans are produced as a guide only and we take no responsibility for the precise accuracy with which any property is represented CARDEN 6.72 x 16.77

# Holmewood Gardens

Lower Ground Storage

First Floor