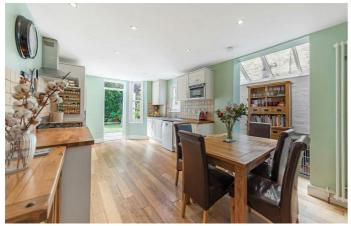

# **Property Details**

A beautiful Victorian four-bedroom house, situated in the extremely popular residential pocket of Holmewood Gardens, a short stroll from Brixton Hill. Holmewood Gardens is a quiet residential street which surrounds a pretty garden square and is within a fifteen to seventeen-minute walk to Brixton town centre, or a few minutes if you were to jump on one of the many buses that flow down Brixton Hill. The property has been lovingly cared for by the current owners and is a light and airy mix of contemporary design and characterful features which include; period fireplaces, coving and Victorian tiling in the hallways. With acres of room, three/four bedrooms and leafy views across the park opposite, it is hard to remind yourself that you are indeed first stop on the Victoria line in Brixton, located within close proximity to central London. The total square footage is large and allows potential purchasers to after the layout to best suit their own lifestyle. Subject to permission there is the opportunity to increase the footprint by altering the un-converted loft.

## **Features**

- Four bedrooms
- Victorian house
- Characterful features
- Over 1700 square feet of internal living space
- Substantial loft space and development potential
- Cellar and additional built-in storage
- Overlooking the park
- Sought-after residential street surrounding a garden square
- Freehold