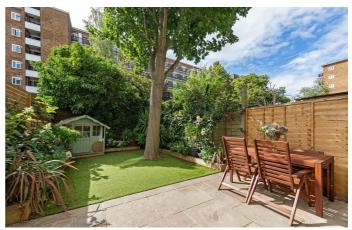

# **Property Details**

A beautiful Victorian four-bedroom house, situated in the extremely popular residential pocket of Holmewood Gardens, a short stroll from Brixton Hill. Holmewood Gardens is a quiet residential street which surrounds a pretty garden square and is within a fifteen to seventeen-minute walk to Brixton town centre, or a few minutes if you were to jump on one of the many buses that flow down Brixton Hill. The property has been lovingly cared for by the current owners and is a light and airy mix of contemporary design and characterful features which include; period fireplaces, coving and Victorian tiling in the hallways. With acres of room, three/four bedrooms and leafy views across the park opposite, it is hard to remind yourself that you are indeed first stop on the Victoria line in Brixton, located within close proximity to central London. The total square footage is large and allows potential purchasers to after the layout to best suit their own lifestyle. Subject to permission there is the opportunity to increase the footprint by altering the un-converted loft.

## **Features**

- Four bedrooms
- Victorian house
- Characterful features
- Over 1700 square feet of internal living space
- Substantial loft space and development potential
- Cellar and additional built-in storage
- Overlooking the park
- Sought-after residential street surrounding a garden square
- Freehold