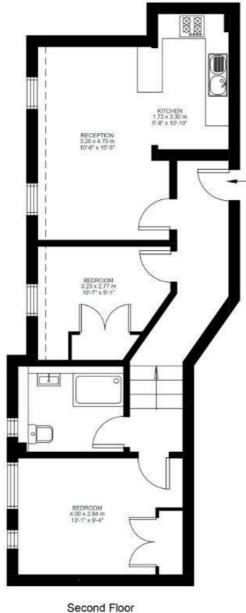

## **Property Details**

We are delighted to offer this stunning, two double bedroom flat on the top floor of a secure modern development situated between Brixton and Clapham town centres. The development is well maintained with access to a lift and a convenient bike storage area for keen cyclists who can make the short, twenty-minute bike ride into London's central district. The living space is open plan with ample space for a large living area, room for a dining table and a contemporary kitchen. Both the bedrooms are double rooms and flooded with light from large-pane windows, glazed to the highest modern energy standards. A comfortable square footage of 613 square feet, coupled with the wide hallways, all add to the light and airy feel throughout. The property has a modern bathroom and this flat is perfect for anyone who wants to have the advantages of having everything on their doorstep but also tucked away in a quiet development.