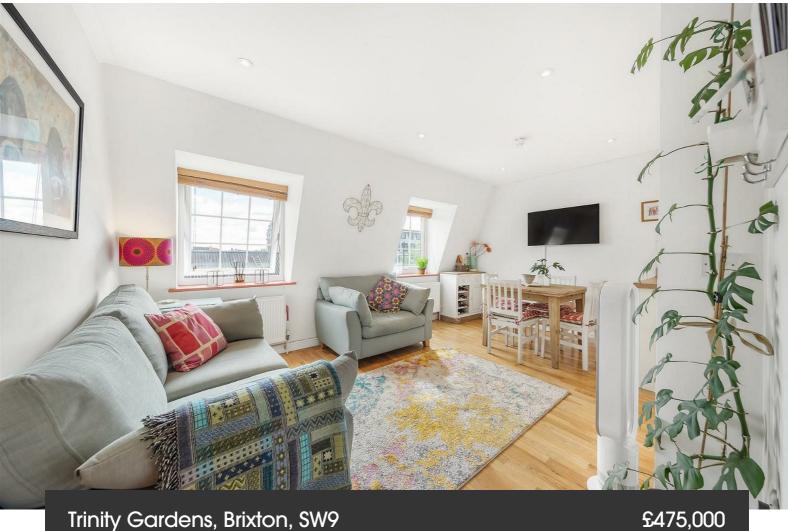

## **Property Details**

We are delighted to offer this stunning, two double bedroom flat on the top floor of a secure modern development situated between Brixton and Clapham town centres. The development is well maintained with access to a lift and a convenient bike storage area for keen cyclists who can make the short, twenty-minute bike ride into London's central district. The living space is open plan with ample space for a large living area, room for a dining table and a contemporary kitchen. Both the bedrooms are double rooms and flooded with light from large-pane windows, glazed to the highest modern energy standards. A comfortable square footage of 613 square feet, coupled with the wide hallways, all add to the light and airy feel throughout. The property has a modern bathroom and this flat is perfect for anyone who wants to have the advantages of having everything on their doorstep but also tucked away in a quiet development.

#### **Features**

- Two double bedrooms
- Secure modern development
- Tastefully decorated throughout
- Over 600 square feet of internal living space
- Communal lift and CCTV
- Bike storage
- Sought-after residential street close to Brixton tube station
- Walking distance to the Victoria and Northern tube lines
- · Chain-free