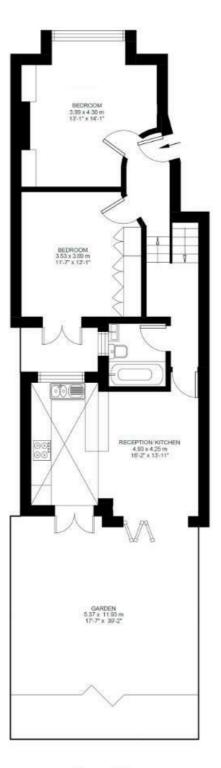

# 2 Bedroom Flat Approx internal area: 726 sqft 67 sqm While we do try our very best, floor plans are produced as a guide only and we take no responsibility for the precise accuracy with which any property is represented

# Medora Road

Ground Floor