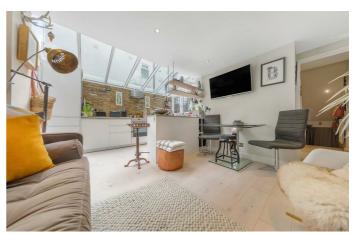

**Property Details** 

An immaculately presented, two double bedroom flat with a sunny garden on Medora Road, perfectly positioned close to Brockwell Park and all that central Brixton has to offer. This charming Victorian garden flat has been renovated throughout, with care and attention to detail and the layout is versatile. The two bedrooms are both genuine doubles and share a luxurious family bathroom with tasteful tiling. Tucked away to the rear of the flat, the open-plan reception room is an inviting space. This superb living area has been extended and there is plenty of space in which to relax, dine and entertain guests. The sleek, gloss kitchen is contemporary, providing plenty of storage and surface space, integrated appliances, a sociable breakfast bar, and trendy exposed brickwork. The room enjoys an abundance of natural light thanks to a glass roof and double patio doors which allow a seamless transition into the spacious, South-East facing private garden.