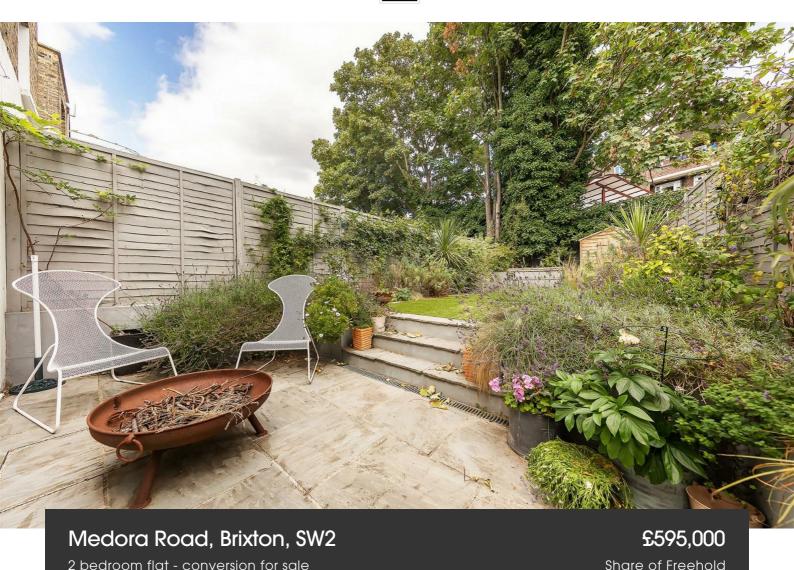

**Property Details** 

An immaculately presented, two double bedroom flat with a sunny garden on Medora Road, perfectly positioned close to Brockwell Park and all that central Brixton has to offer. This charming Victorian garden flat has been renovated throughout, with care and attention to detail and the layout is versatile. The two bedrooms are both genuine doubles and share a luxurious family bathroom with tasteful tiling. Tucked away to the rear of the flat, the open-plan reception room is an inviting space. This superb living area has been extended and there is plenty of space in which to relax, dine and entertain guests. The sleek, gloss kitchen is contemporary, providing plenty of storage and surface space, integrated appliances, a sociable breakfast bar, and trendy exposed brickwork. The room enjoys an abundance of natural light thanks to a glass roof and double patio doors which allow a seamless transition into the spacious, South-East facing private garden.

## **Features**

- Two double bedrooms
- Victorian conversion
- Bright and airy atmosphere throughout
- Exposed brickwork and concertina doors
- Private South-East facing garden
- Quiet residential street within a fifteen minute walk to Brixton tube station
- Brockwell Park is five-minutes away
- Share of freehold