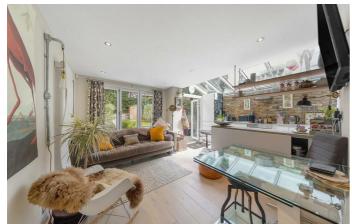

**Property Details** 

An immaculately presented, two double bedroom flat with a sunny garden on Medora Road, perfectly positioned close to Brockwell Park and all that central Brixton has to offer. This charming Victorian garden flat has been renovated throughout, with care and attention to detail and the layout is versatile. The two bedrooms are both genuine doubles and share a luxurious family bathroom with tasteful tiling. Tucked away to the rear of the flat, the open-plan reception room is an inviting space. This superb living area has been extended and there is plenty of space in which to relax, dine and entertain guests. The sleek, gloss kitchen is contemporary, providing plenty of storage and surface space, integrated appliances, a sociable breakfast bar, and trendy exposed brickwork. The room enjoys an abundance of natural light thanks to a glass roof and double patio doors which allow a seamless transition into the spacious, South-East facing private garden.