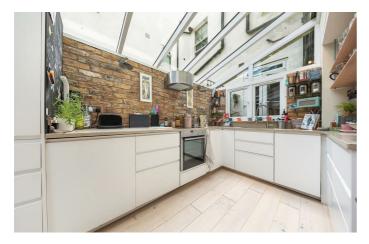

**Property Details** 

An immaculately presented, two double bedroom flat with a sunny garden on Medora Road, perfectly positioned close to Brockwell Park and all that central Brixton has to offer. This charming Victorian garden flat has been renovated throughout, with care and attention to detail and the layout is versatile. The two bedrooms are both genuine doubles and share a luxurious family bathroom with tasteful tiling. Tucked away to the rear of the flat, the open-plan reception room is an inviting space. This superb living area has been extended and there is plenty of space in which to relax, dine and entertain guests. The sleek, gloss kitchen is contemporary, providing plenty of storage and surface space, integrated appliances, a sociable breakfast bar, and trendy exposed brickwork. The room enjoys an abundance of natural light thanks to a glass roof and double patio doors which allow a seamless transition into the spacious, South-East facing private garden.