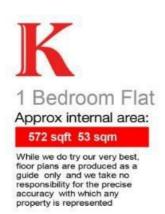

#### **Features**

- One double bedrooms
- Victorian conversion
- Characterful features
- Bright and airy atmosphere throughout
- Nearly 550 square feet of internal living space
- Private South-East facing garden
- Extremely popular road in Poets Corner
- Brockwell Park at the end of the road
- Chain-free.