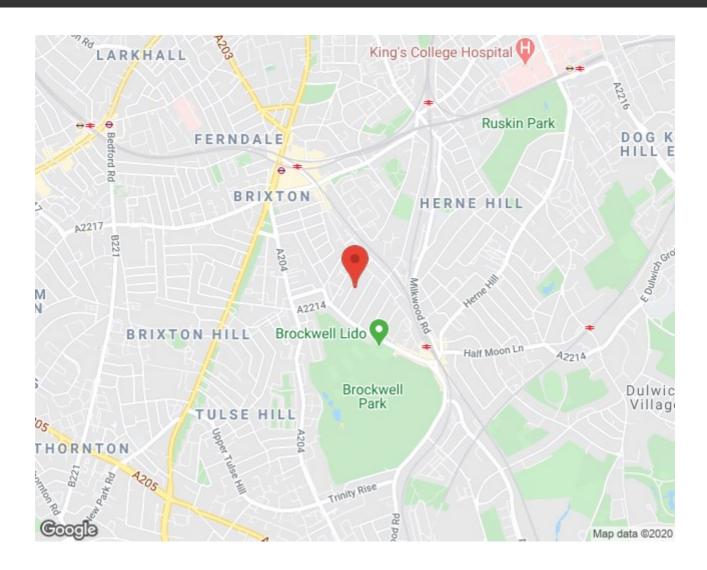

**Property Details** 

A beautifully presented, one double bedroom garden flat nestled on Chaucer Road in the heart of Poets' Corner, a highly desirable pocket of residential roads between leafy Herne Hill and vibrant Brixton. Accessed via its own front door, the property has been finished to an immaculate standard, a light and airy mix of period features and contemporary design. The living space is lovely, with a spacious reception room to the front of the property, benefitting from bright bay window that overlooks the pretty, leafy street. Tucked away quietly to the rear of the flat, the double bedroom is a generous size and boasts ample built-in storage options, and is adjacent to the luxurious, recently fitted bathroom. There is a sleek separate kitchen, with a high standard of fittings that promote a tasteful, elegant atmosphere, whilst integrated appliances, plenty of worktop space and well-designed units offer real practicality as well as style. The icing on the cake is the delightful garden – a true oasis of calm and the ideal spot in which to escape the hustle and bustle of city living, or entertain guests during the warmer months of the year.

#### **Features**

- One double bedrooms
- Victorian conversion
- Characterful features
- Bright and airy atmosphere throughout
- Nearly 550 square feet of internal living space
- Private South-East facing garden
- Extremely popular road in Poets Corner
- Brockwell Park at the end of the road
- Chain-free.