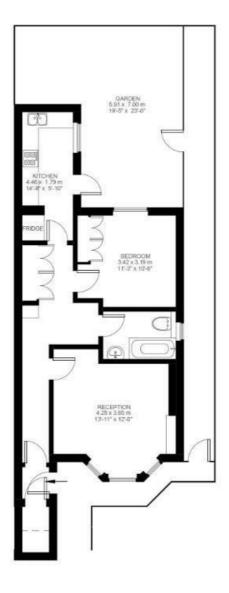

**Property Details** 

A beautifully presented, one double bedroom garden flat nestled on Chaucer Road in the heart of Poets' Corner, a highly desirable pocket of residential roads between leafy Herne Hill and vibrant Brixton. Accessed via its own front door, the property has been finished to an immaculate standard, a light and airy mix of period features and contemporary design. The living space is lovely, with a spacious reception room to the front of the property, benefitting from bright bay window that overlooks the pretty, leafy street. Tucked away quietly to the rear of the flat, the double bedroom is a generous size and boasts ample built-in storage options, and is adjacent to the luxurious, recently fitted bathroom. There is a sleek separate kitchen, with a high standard of fittings that promote a tasteful, elegant atmosphere, whilst integrated appliances, plenty of worktop space and well-designed units offer real practicality as well as style. The icing on the cake is the delightful garden – a true oasis of calm and the ideal spot in which to escape the hustle and bustle of city living, or entertain guests during the warmer months of the year.

#### **Features**

- One double bedrooms
- Victorian conversion
- Characterful features
- Bright and airy atmosphere throughout
- Nearly 550 square feet of internal living space
- Private South-East facing garden
- Extremely popular road in Poets Corner
- Brockwell Park at the end of the road
- Chain-free.