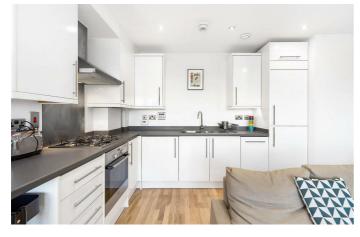

## **Property Details**

A wonderfully bright and airy, one double bedroom apartment on the top floor of this highly-sought-affer, luxury development sandwiched between Clapham and Brixton. This apartment is tucked away quietly to the rear of a secure, modern build development, and purchasers will have all the benefits that this entails, including the outstanding building warranty for peace of mind, bike storage, and the highest of modern energy standards. The living space is open plan, with an airy living area and modern kitchen, fitted with all the mod cons you may need, whilst the reception area has direct access onto an enviable private balcony, boasting unrivaled views across the stunning London skyline. The bedroom is a comfortable double, and flooded with light thanks to floor to ceiling large-pane windows, glazed to the highest modern energy standards, and benefitting from some fantastic built-in storage. The flat has a spacious luxury bathroom with underfloor heating and a high standard of fittings. There is added storage in the form of a large utility cupboard in the hallway, ideal for hiding away all the clutter purchasers accumulate over time.