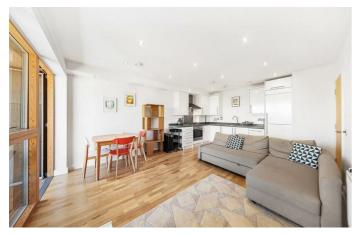

## **Property Details**

A wonderfully bright and airy, one double bedroom apartment on the top floor of this highly-sought-affer, luxury development sandwiched between Clapham and Brixton. This apartment is tucked away quietly to the rear of a secure, modern build development, and purchasers will have all the benefits that this entails, including the outstanding building warranty for peace of mind, bike storage, and the highest of modern energy standards. The living space is open plan, with an airy living area and modern kitchen, fitted with all the mod cons you may need, whilst the reception area has direct access onto an enviable private balcony, boasting unrivaled views across the stunning London skyline. The bedroom is a comfortable double, and flooded with light thanks to floor to ceiling large-pane windows, glazed to the highest modern energy standards, and benefitting from some fantastic built-in storage. The flat has a spacious luxury bathroom with underfloor heating and a high standard of fittings. There is added storage in the form of a large utility cupboard in the hallway, ideal for hiding away all the clutter purchasers accumulate over time.

### **Features**

- One double bedroom
- Secure modern development
- Bright and airy atmosphere throughout
- Over 500 square feet of internal living space
- Top floor with stunning views of the London skyline
- Private terrace
- Lift and secure bike storage
- Chain-free