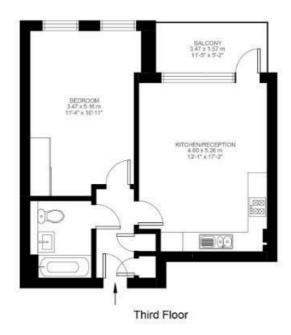

## **Property Details**

A wonderfully bright and airy, one double bedroom apartment on the top floor of this highly-sought-affer, luxury development sandwiched between Clapham and Brixton. This apartment is tucked away quietly to the rear of a secure, modern build development, and purchasers will have all the benefits that this entails, including the outstanding building warranty for peace of mind, bike storage, and the highest of modern energy standards. The living space is open plan, with an airy living area and modern kitchen, fitted with all the mod cons you may need, whilst the reception area has direct access onto an enviable private balcony, boasting unrivaled views across the stunning London skyline. The bedroom is a comfortable double, and flooded with light thanks to floor to ceiling large-pane windows, glazed to the highest modern energy standards, and benefitting from some fantastic built-in storage. The flat has a spacious luxury bathroom with underfloor heating and a high standard of fittings. There is added storage in the form of a large utility cupboard in the hallway, ideal for hiding away all the clutter purchasers accumulate over time.

### **Features**

- One double bedroom
- Secure modern development
- Bright and airy atmosphere throughout
- Over 500 square feet of internal living space
- Top floor with stunning views of the London skyline
- Private terrace
- Lift and secure bike storage
- Chain-free