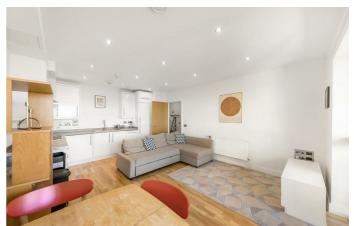

## **Property Details**

A wonderfully bright and airy, one double bedroom apartment on the top floor of this highly-sought-affer, luxury development sandwiched between Clapham and Brixton. This apartment is tucked away quietly to the rear of a secure, modern build development, and purchasers will have all the benefits that this entails, including the outstanding building warranty for peace of mind, bike storage, and the highest of modern energy standards. The living space is open plan, with an airy living area and modern kitchen, fitted with all the mod cons you may need, whilst the reception area has direct access onto an enviable private balcony, boasting unrivaled views across the stunning London skyline. The bedroom is a comfortable double, and flooded with light thanks to floor to ceiling large-pane windows, glazed to the highest modern energy standards, and benefitting from some fantastic built-in storage. The flat has a spacious luxury bathroom with underfloor heating and a high standard of fittings. There is added storage in the form of a large utility cupboard in the hallway, ideal for hiding away all the clutter purchasers accumulate over time.

### **Features**

- One double bedroom
- Secure modern development
- Bright and airy atmosphere throughout
- Over 500 square feet of internal living space
- Top floor with stunning views of the London skyline
- Private terrace
- Lift and secure bike storage
- Chain-free