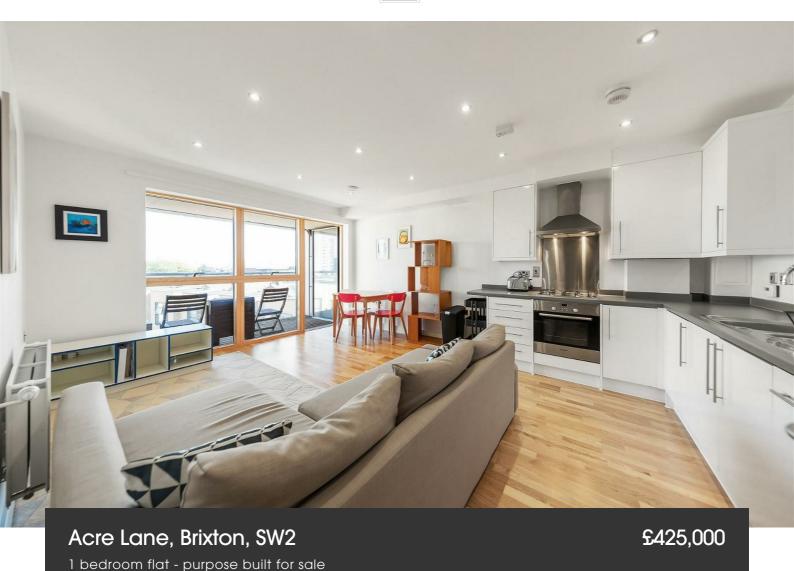

## **Property Details**

A wonderfully bright and airy, one double bedroom apartment on the top floor of this highly-sought-affer, luxury development sandwiched between Clapham and Brixton. This apartment is tucked away quietly to the rear of a secure, modern build development, and purchasers will have all the benefits that this entails, including the outstanding building warranty for peace of mind, bike storage, and the highest of modern energy standards. The living space is open plan, with an airy living area and modern kitchen, fitted with all the mod cons you may need, whilst the reception area has direct access onto an enviable private balcony, boasting unrivaled views across the stunning London skyline. The bedroom is a comfortable double, and flooded with light thanks to floor to ceiling large-pane windows, glazed to the highest modern energy standards, and benefitting from some fantastic built-in storage. The flat has a spacious luxury bathroom with underfloor heating and a high standard of fittings. There is added storage in the form of a large utility cupboard in the hallway, ideal for hiding away all the clutter purchasers accumulate over time.

### **Features**

- One double bedroom
- Secure modern development
- Bright and airy atmosphere throughout
- Over 500 square feet of internal living space
- Top floor with stunning views of the London skyline
- Private terrace
- Lift and secure bike storage
- Chain-free