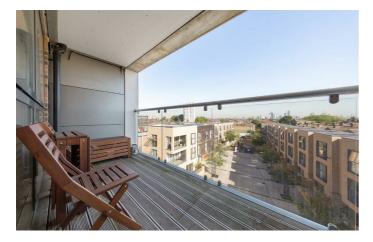

## **Property Details**

A wonderfully bright and airy, one double bedroom apartment on the top floor of this highly-sought-affer, luxury development sandwiched between Clapham and Brixton. This apartment is tucked away quietly to the rear of a secure, modern build development, and purchasers will have all the benefits that this entails, including the outstanding building warranty for peace of mind, bike storage, and the highest of modern energy standards. The living space is open plan, with an airy living area and modern kitchen, fitted with all the mod cons you may need, whilst the reception area has direct access onto an enviable private balcony, boasting unrivaled views across the stunning London skyline. The bedroom is a comfortable double, and flooded with light thanks to floor to ceiling large-pane windows, glazed to the highest modern energy standards, and benefitting from some fantastic built-in storage. The flat has a spacious luxury bathroom with underfloor heating and a high standard of fittings. There is added storage in the form of a large utility cupboard in the hallway, ideal for hiding away all the clutter purchasers accumulate over time.

### **Features**

- One double bedroom
- Secure modern development
- Bright and airy atmosphere throughout
- Over 500 square feet of internal living space
- Top floor with stunning views of the London skyline
- Private terrace
- Lift and secure bike storage
- Chain-free