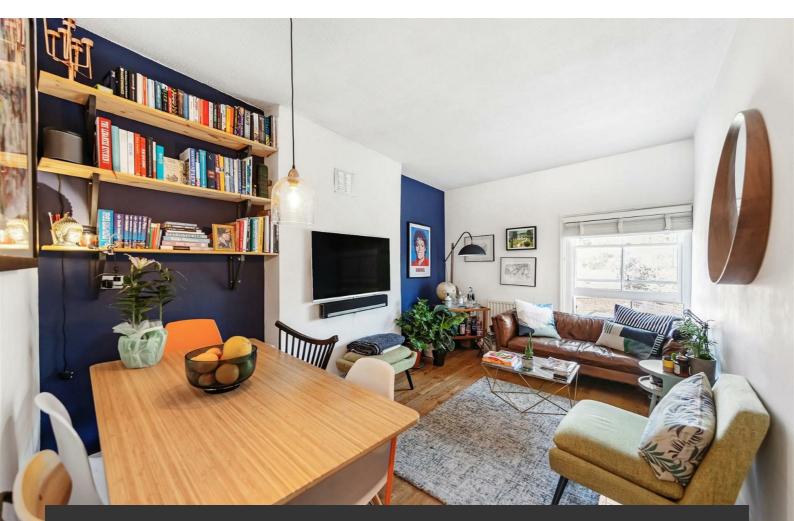

## Norwood Road, Herne Hill, SE24

1 bedroom flat - conversion for sale

**Property Details** 

A charming one double bedroom top floor flat in a grand Victorian converted townhouse with fantastic views across the green open spaces of Brockwell Park. The property comprises a separate living room with wooden flooring, high ceilings and a sash window which allows natural light to flood into the property. With ample space to relax and dine, the reception room will be used on a regular basis. A well-appointed separate modern kitchen leads off a central bright hallway and the bedroom is a comfortable double room with tranquil views out over Brockwell Park. A fresh and contemporary bathroom complete the rooms within this characterful one double bedroom apartment. The property is conveniently located opposite Brockwell Park, one of South London's popular hotspots. The pubs and restaurants in Herne Hill, the Sunday market, and the train station are all on your doorstep. In the other direction you have all the amenities on offer in Tulse Hill with fantastic transport links into central London.

## Features

- One double bedroom
- Victorian conversion
- Characterful features
- Nearly 500 square feet of internal living space
- Set back quietly from the road
- Overlooking Brockwell Park
- Walking distance to Herne Hill and Tulse Hill stations
- Share of freehold