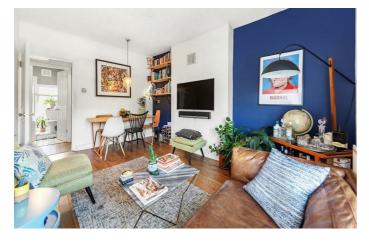

## Norwood Road, Herne Hill, SE24

1 bedroom flat - conversion for sale

**Property Details** 

A charming one double bedroom top floor flat in a grand Victorian converted townhouse with fantastic views across the green open spaces of Brockwell Park. The property comprises a separate living room with wooden flooring, high ceilings and a sash window which allows natural light to flood into the property. With ample space to relax and dine, the reception room will be used on a regular basis. A well-appointed separate modern kitchen leads off a central bright hallway and the bedroom is a comfortable double room with tranquil views out over Brockwell Park. A fresh and contemporary bathroom complete the rooms within this characterful one double bedroom apartment. The property is conveniently located opposite Brockwell Park, one of South London's popular hotspots. The pubs and restaurants in Herne Hill, the Sunday market, and the train station are all on your doorstep. In the other direction you have all the amenities on offer in Tulse Hill with fantastic transport links into central London.

## Features

- One double bedroom
- Victorian conversion
- Characterful features
- Nearly 500 square feet of internal living space
- Set back quietly from the road
- Overlooking Brockwell Park
- Walking distance to Herne Hill and Tulse Hill stations
- Share of freehold