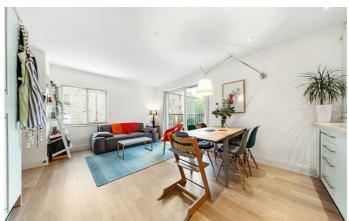

## **Property Details**

Park View Mews is located a short walk from the heart of Brixton in a popular residential pocket, highly sought-after for its proximity to Brixton, Clapham and Stockwell High Streets. We are delighted to offer this modern, stylishly presented two double bedroom first floor flat, tucked away in a gated cul de sac and overlooking the nearby park. There is a bright and spacious open plan living area, offering ample space to relax and dine, wooden flooring, and a stylish, contemporary kitchen with an abundance of storage and worktop space. Natural light is a theme running throughout this property. In the living area, light floods in through the large patio doors leading out to your private terrace space, perfect for those al-fresco nights, with plenty of space to sit and relax whilst enjoying the park views. With over 600 square feet of living space, this property has two double bedrooms, the master of which enjoys an extra tranquil feel courtesy of multiple large windows. The bathroom has all that you need and is modern, tiled and tastefully presented.