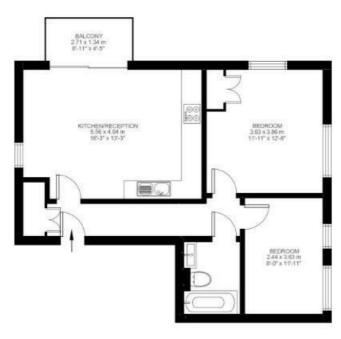

## **Property Details**

Park View Mews is located a short walk from the heart of Brixton in a popular residential pocket, highly sought-after for its proximity to Brixton, Clapham and Stockwell High Streets. We are delighted to offer this modern, stylishly presented two double bedroom first floor flat, tucked away in a gated cul de sac and overlooking the nearby park. There is a bright and spacious open plan living area, offering ample space to relax and dine, wooden flooring, and a stylish, contemporary kitchen with an abundance of storage and worktop space. Natural light is a theme running throughout this property. In the living area, light floods in through the large patio doors leading out to your private terrace space, perfect for those al-fresco nights, with plenty of space to sit and relax whilst enjoying the park views. With over 600 square feet of living space, this property has two double bedrooms, the master of which enjoys an extra tranquil feel courtesy of multiple large windows. The bathroom has all that you need and is modern, tiled and tastefully presented.

## Park View Mews

First Floor