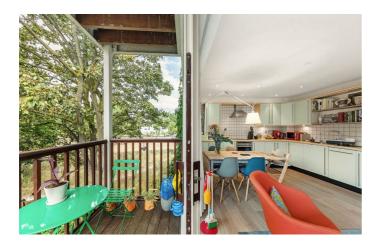

## **Property Details**

Park View Mews is located a short walk from the heart of Brixton in a popular residential pocket, highly sought-after for its proximity to Brixton, Clapham and Stockwell High Streets. We are delighted to offer this modern, stylishly presented two double bedroom first floor flat, tucked away in a gated cul de sac and overlooking the nearby park. There is a bright and spacious open plan living area, offering ample space to relax and dine, wooden flooring, and a stylish, contemporary kitchen with an abundance of storage and worktop space. Natural light is a theme running throughout this property. In the living area, light floods in through the large patio doors leading out to your private terrace space, perfect for those al-fresco nights, with plenty of space to sit and relax whilst enjoying the park views. With over 600 square feet of living space, this property has two double bedrooms, the master of which enjoys an extra tranquil feel courtesy of multiple large windows. The bathroom has all that you need and is modern, tiled and tastefully presented.