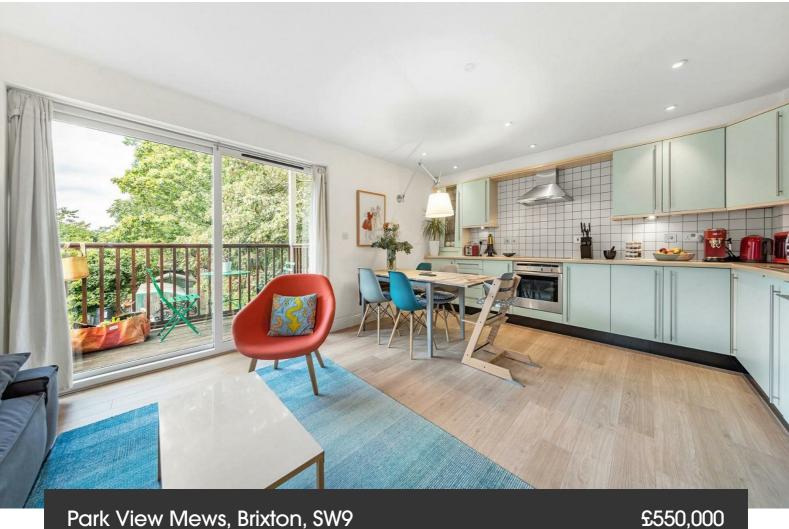

Park View Mews, Brixton, SW9

2 bedroom flat - purpose built for sale

**Features** 

- Two double bedrooms
- Modern development
- Secure gated cul de sac
- Bright and airy atmosphere throughout
- Nearly 650 square feet of internal living
- Private terrace overlooking Slade Gardens
- Popular location within walking distance to Brixton, Stockwell and Clapham High Streets
- Adjacent to the park
- Access to the Northern and Victoria tube lines

## **Property Details**

Park View Mews is located a short walk from the heart of Brixton in a popular residential pocket, highly sought-after for its proximity to Brixton, Clapham and Stockwell High Streets. We are delighted to offer this modern, stylishly presented two double bedroom first floor flat, tucked away in a gated cul de sac and overlooking the nearby park. There is a bright and spacious open plan living area, offering ample space to relax and dine, wooden flooring, and a stylish, contemporary kitchen with an abundance of storage and worktop space. Natural light is a theme running throughout this property. In the living area, light floods in through the large patio doors leading out to your private terrace space, perfect for those al-fresco nights, with plenty of space to sit and relax whilst enjoying the park views. With over 600 square feet of living space, this property has two double bedrooms, the master of which enjoys an extra tranquil feel courtesy of multiple large windows. The bathroom has all that you need and is modern, tiled and tastefully presented.