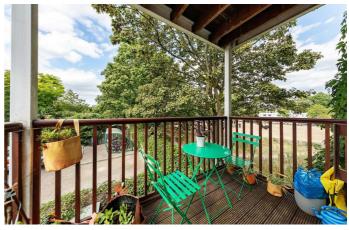

## **Property Details**

Park View Mews is located a short walk from the heart of Brixton in a popular residential pocket, highly sought-after for its proximity to Brixton, Clapham and Stockwell High Streets. We are delighted to offer this modern, stylishly presented two double bedroom first floor flat, tucked away in a gated cul de sac and overlooking the nearby park. There is a bright and spacious open plan living area, offering ample space to relax and dine, wooden flooring, and a stylish, contemporary kitchen with an abundance of storage and worktop space. Natural light is a theme running throughout this property. In the living area, light floods in through the large patio doors leading out to your private terrace space, perfect for those al-fresco nights, with plenty of space to sit and relax whilst enjoying the park views. With over 600 square feet of living space, this property has two double bedrooms, the master of which enjoys an extra tranquil feel courtesy of multiple large windows. The bathroom has all that you need and is modern, tiled and tastefully presented.