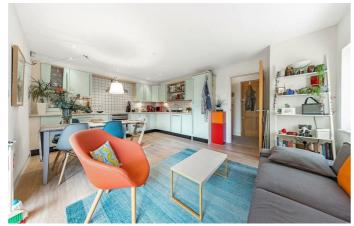

## **Property Details**

Park View Mews is located a short walk from the heart of Brixton in a popular residential pocket, highly sought-after for its proximity to Brixton, Clapham and Stockwell High Streets. We are delighted to offer this modern, stylishly presented two double bedroom first floor flat, tucked away in a gated cul de sac and overlooking the nearby park. There is a bright and spacious open plan living area, offering ample space to relax and dine, wooden flooring, and a stylish, contemporary kitchen with an abundance of storage and worktop space. Natural light is a theme running throughout this property. In the living area, light floods in through the large patio doors leading out to your private terrace space, perfect for those al-fresco nights, with plenty of space to sit and relax whilst enjoying the park views. With over 600 square feet of living space, this property has two double bedrooms, the master of which enjoys an extra tranquil feel courtesy of multiple large windows. The bathroom has all that you need and is modern, tiled and tastefully presented.