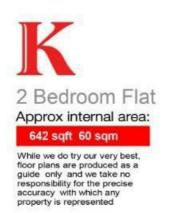

Park View Mews, Brixton, SW9

2 bedroom flat - purpose built for sale

**Features** 

- Two double bedrooms
- Modern development
- Secure gated cul de sac
- Bright and airy atmosphere throughout
- Nearly 650 square feet of internal living
- Private terrace overlooking Slade Gardens
- Popular location within walking distance to Brixton, Stockwell and Clapham High Streets
- Adjacent to the park
- Access to the Northern and Victoria tube lines

## **Property Details**

Park View Mews is located a short walk from the heart of Brixton in a popular residential pocket, highly sought-after for its proximity to Brixton, Clapham and Stockwell High Streets. We are delighted to offer this modern, stylishly presented two double bedroom first floor flat, tucked away in a gated cul de sac and overlooking the nearby park. There is a bright and spacious open plan living area, offering ample space to relax and dine, wooden flooring, and a stylish, contemporary kitchen with an abundance of storage and worktop space. Natural light is a theme running throughout this property. In the living area, light floods in through the large patio doors leading out to your private terrace space, perfect for those al-fresco nights, with plenty of space to sit and relax whilst enjoying the park views. With over 600 square feet of living space, this property has two double bedrooms, the master of which enjoys an extra tranquil feel courtesy of multiple large windows. The bathroom has all that you need and is modern, tiled and tastefully presented.