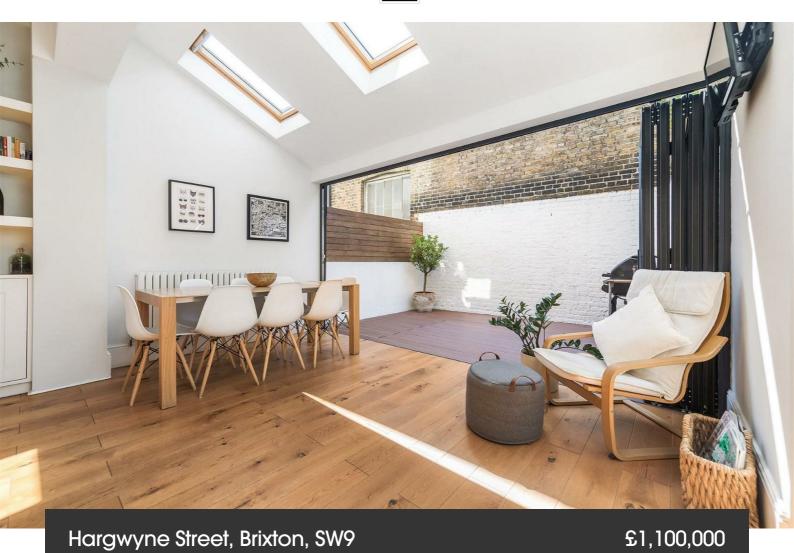

**Property Details** 

4 bedroom house for sale

Perfectly nestled between the amenities in Brixton, Clapham and Stockwell, this well-presented, four double bedroom Victorian house will appeal to purchasers who are contemplating moving to all three of these sought-after locations. With impressive living space, four spacious double bedrooms which are all similar in size, two bathrooms and a beautiful finish, it is hard to remind yourself that you are indeed still in the heart of Brixton, located on a sought-after, quiet, residential street. This stylish recently redecorated home is situated a short stroll from The Ritzy and the excellent array of shops and restaurants in Brixton Village. The location will be perfect for anyone who wants to be close to the action, yet retain a sense of calm. Clapham High Street and Stockwell are both within a tenminute stroll with access to the Northern Line and the Overground, covering the wants and needs of the majority of purchasers.

### **Features**

- Four double bedrooms
- Two bathrooms
- Victorian house
- Nearly 1400 square feet of internal living space

Freehold

- Newly redecorated and in fantastic condition
- Secure and discreet bike storage
- Ideally located within a ten-minute walk to Brixton, Clapham and Stockwell High Streets
- Sought-after tree-lined quiet residential street moments from Brixton Village
- Access to the Northern and Victorian tube lines
- Freehold

# Hargwyne Street, Brixton, SW9