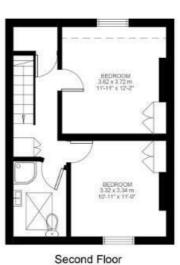

# 4 Bedroom House Approx internal area: 1380 sqft 128 sqm

While we do try our very best, floor plans are produced as a guide only and we take no responsibility for the precise accuracy with which any property is represented