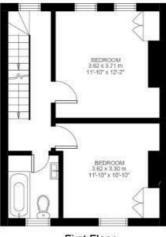

rating (null)

### **Features**

- Four double bedrooms
- Two bathrooms
- Victorian house
- Nearly 1400 square feet of internal living space

Freehold

- Newly redecorated and in fantastic condition
- Secure and discreet bike storage
- Ideally located within a ten-minute walk to Brixton, Clapham and Stockwell High Streets
- Sought-after tree-lined quiet residential street moments from Brixton Village
- Access to the Northern and Victorian tube lines
- Freehold

















# Keating Estates



















# Hargwyne Street, Brixton, SW9

# 4 Bedroom House Approx internal area: 1380 sqft 128 sqm

While we do try our very best, floor plans are produced as a guide only and we take no responsibility for the precise accuracy with which any property is represented



# Hargwyne Street



First Floor







## Hargwyne Street, Brixton, SW9