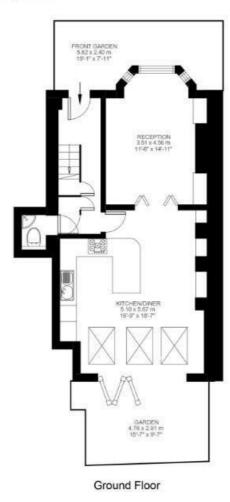

# 4 Bedroom House Approx internal area: 1380 sqft 128 sqm

While we do try our very best, floor plans are produced as a guide only and we take no responsibility for the precise accuracy with which any property is represented