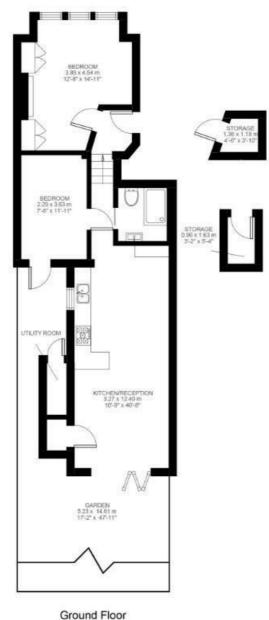

### **Property Details**

A beautifully presented ground floor flat offering generous proportions throughout with a private garden and two additional storage cupboards. Situated in the heart of the ever-popular Josephine Avenue Conservation area, a quiet and leafy network of similarly attractive Victorian terraced roads within a ten-twelve minute walk of Brixton tube station. The property comprises a beautifully presented open plan kitchen/reception room. The living space is bright and airy with modern spotlights and concertina doors which create a natural flow from inside to outside. Opening the bifold doors allows direct access into the peaceful and well-maintained private garden, ideal for relaxing or entertaining during the warmer months. The master bedroom sits at the front of the house – a generous double room, boasting a feature fireplace, ample built-in storage and flooded with natural light owing to three large sash windows in the square bay. Sitting adjacent is the second double bedroom with a full-height glass door that opens into the un-extended side return and through to the garden. The two double bedrooms share a contemporary family bathroom.

### Helix Road, Brixton, SW2

While we do try our very best, floor plans are produced as a guide only and we take no responsibility for the precise accuracy with which any property is represented