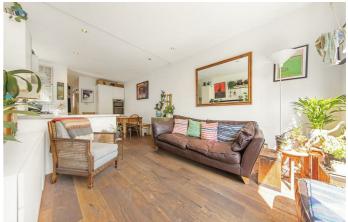

### **Property Details**

A beautifully presented ground floor flat offering generous proportions throughout with a private garden and two additional storage cupboards. Situated in the heart of the ever-popular Josephine Avenue Conservation area, a quiet and leafy network of similarly attractive Victorian terraced roads within a ten-twelve minute walk of Brixton tube station. The property comprises a beautifully presented open plan kitchen/reception room. The living space is bright and airy with modern spotlights and concertina doors which create a natural flow from inside to outside. Opening the bifold doors allows direct access into the peaceful and well-maintained private garden, ideal for relaxing or entertaining during the warmer months. The master bedroom sits at the front of the house – a generous double room, boasting a feature fireplace, ample built-in storage and flooded with natural light owing to three large sash windows in the square bay. Sitting adjacent is the second double bedroom with a full-height glass door that opens into the un-extended side return and through to the garden. The two double bedrooms share a contemporary family bathroom.