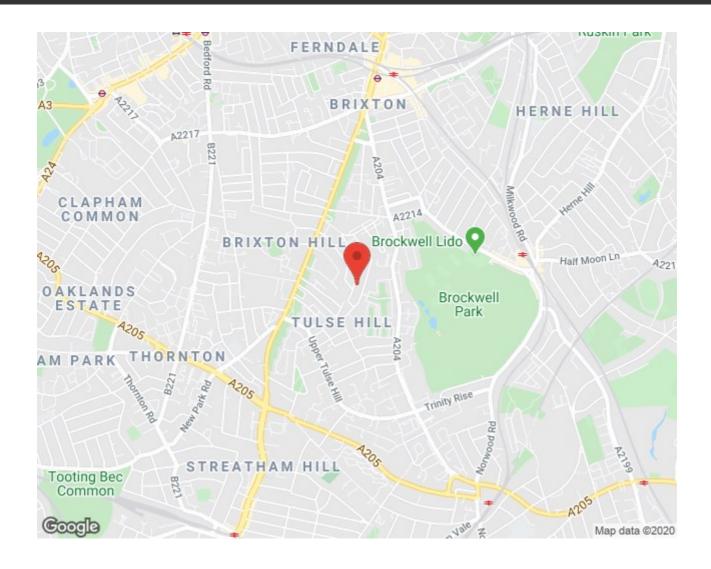

### **Property Details**

A beautifully presented ground floor flat offering generous proportions throughout with a private garden and two additional storage cupboards. Situated in the heart of the ever-popular Josephine Avenue Conservation area, a quiet and leafy network of similarly attractive Victorian terraced roads within a ten-twelve minute walk of Brixton tube station. The property comprises a beautifully presented open plan kitchen/reception room. The living space is bright and airy with modern spotlights and concertina doors which create a natural flow from inside to outside. Opening the bifold doors allows direct access into the peaceful and well-maintained private garden, ideal for relaxing or entertaining during the warmer months. The master bedroom sits at the front of the house – a generous double room, boasting a feature fireplace, ample built-in storage and flooded with natural light owing to three large sash windows in the square bay. Sitting adjacent is the second double bedroom with a full-height glass door that opens into the un-extended side return and through to the garden. The two double bedrooms share a contemporary family bathroom.

### Helix Road