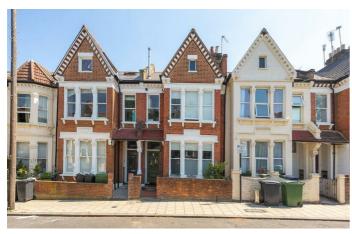

Helix Road, Brixton, SW2

2 bedroom flat - conversion for sale

£625,000

Share of Freehold

### **Property Details**

A beautifully presented ground floor flat offering generous proportions throughout with a private garden and two additional storage cupboards. Situated in the heart of the ever-popular Josephine Avenue Conservation area, a quiet and leafy network of similarly attractive Victorian terraced roads within a ten-twelve minute walk of Brixton tube station. The property comprises a beautifully presented open plan kitchen/reception room. The living space is bright and airy with modern spotlights and concertina doors which create a natural flow from inside to outside. Opening the bifold doors allows direct access into the peaceful and well-maintained private garden, ideal for relaxing or entertaining during the warmer months. The master bedroom sits at the front of the house – a generous double room, boasting a feature fireplace, ample built-in storage and flooded with natural light owing to three large sash windows in the square bay. Sitting adjacent is the second double bedroom with a full-height glass door that opens into the un-extended side return and through to the garden. The two double bedrooms share a contemporary family bathroom.