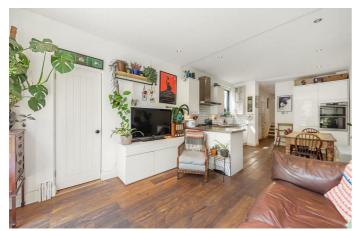

### **Property Details**

A beautifully presented ground floor flat offering generous proportions throughout with a private garden and two additional storage cupboards. Situated in the heart of the ever-popular Josephine Avenue Conservation area, a quiet and leafy network of similarly attractive Victorian terraced roads within a ten-twelve minute walk of Brixton tube station. The property comprises a beautifully presented open plan kitchen/reception room. The living space is bright and airy with modern spotlights and concertina doors which create a natural flow from inside to outside. Opening the bifold doors allows direct access into the peaceful and well-maintained private garden, ideal for relaxing or entertaining during the warmer months. The master bedroom sits at the front of the house – a generous double room, boasting a feature fireplace, ample built-in storage and flooded with natural light owing to three large sash windows in the square bay. Sitting adjacent is the second double bedroom with a full-height glass door that opens into the un-extended side return and through to the garden. The two double bedrooms share a contemporary family bathroom.