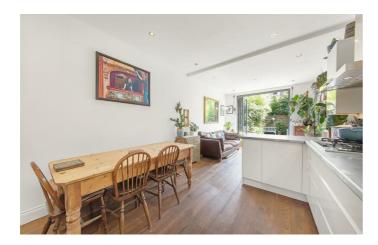

### **Property Details**

A beautifully presented ground floor flat offering generous proportions throughout with a private garden and two additional storage cupboards. Situated in the heart of the ever-popular Josephine Avenue Conservation area, a quiet and leafy network of similarly attractive Victorian terraced roads within a ten-twelve minute walk of Brixton tube station. The property comprises a beautifully presented open plan kitchen/reception room. The living space is bright and airy with modern spotlights and concertina doors which create a natural flow from inside to outside. Opening the bifold doors allows direct access into the peaceful and well-maintained private garden, ideal for relaxing or entertaining during the warmer months. The master bedroom sits at the front of the house – a generous double room, boasting a feature fireplace, ample built-in storage and flooded with natural light owing to three large sash windows in the square bay. Sitting adjacent is the second double bedroom with a full-height glass door that opens into the un-extended side return and through to the garden. The two double bedrooms share a contemporary family bathroom.