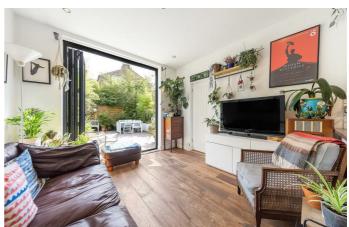

### **Property Details**

A beautifully presented ground floor flat offering generous proportions throughout with a private garden and two additional storage cupboards. Situated in the heart of the ever-popular Josephine Avenue Conservation area, a quiet and leafy network of similarly attractive Victorian terraced roads within a ten-twelve minute walk of Brixton tube station. The property comprises a beautifully presented open plan kitchen/reception room. The living space is bright and airy with modern spotlights and concertina doors which create a natural flow from inside to outside. Opening the bifold doors allows direct access into the peaceful and well-maintained private garden, ideal for relaxing or entertaining during the warmer months. The master bedroom sits at the front of the house – a generous double room, boasting a feature fireplace, ample built-in storage and flooded with natural light owing to three large sash windows in the square bay. Sitting adjacent is the second double bedroom with a full-height glass door that opens into the un-extended side return and through to the garden. The two double bedrooms share a contemporary family bathroom.

#### **Features**

- Two double bedrooms
- Victorian conversion
- Characterful features
- Open plan living room with bi-fold doors
- Additional built-in storage cupboards
- A ten minute walk to central Brixton
- Share of freehold