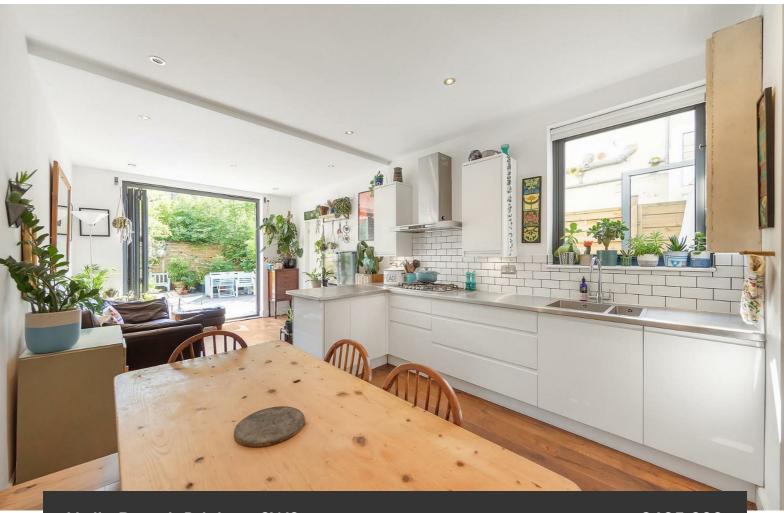

### **Property Details**

A beautifully presented ground floor flat offering generous proportions throughout with a private garden and two additional storage cupboards. Situated in the heart of the ever-popular Josephine Avenue Conservation area, a quiet and leafy network of similarly attractive Victorian terraced roads within a ten-twelve minute walk of Brixton tube station. The property comprises a beautifully presented open plan kitchen/reception room. The living space is bright and airy with modern spotlights and concertina doors which create a natural flow from inside to outside. Opening the bifold doors allows direct access into the peaceful and well-maintained private garden, ideal for relaxing or entertaining during the warmer months. The master bedroom sits at the front of the house – a generous double room, boasting a feature fireplace, ample built-in storage and flooded with natural light owing to three large sash windows in the square bay. Sitting adjacent is the second double bedroom with a full-height glass door that opens into the un-extended side return and through to the garden. The two double bedrooms share a contemporary family bathroom.

#### **Features**

- Two double bedrooms
- Victorian conversion
- Characterful features
- Open plan living room with bi-fold doors
- Additional built-in storage cupboards
- A ten minute walk to central Brixton
- Share of freehold