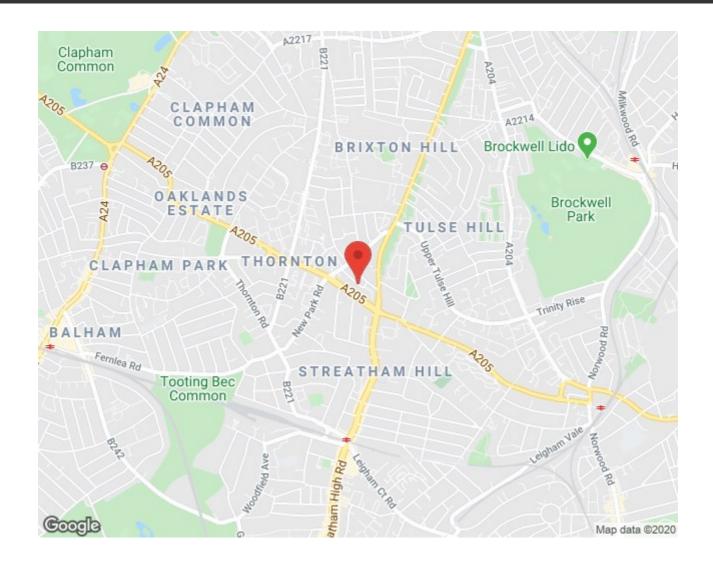

#### **Property Details**

2 bedroom flat - conversion for sale

This is a delightful two bedroom split level flat occupying the top two floors of a Victorian terrace house. Sulina Road is nestled in a popular residential pocket, highly sought after for its character, feel and proximity to amenities in Brixton, Clapham, and Streatham Hill. All three areas are easily accessible, within a fifteen to nineteen-minute walk. The property comprises a bright front reception room with a feature fireplace, high ceilings and large sash windows, a separate eat-in kitchen with plenty of cupboard space and a large family bathroom with a walk-in shower. Both bedrooms are good size doubles, on the top floor of this property is the larger of the two bedrooms with large eaves storage, Velux windows and a quirky brickwork feature wall. This property is perfect for potential purchasers wanting to move in straight away and furnish to their taste.

#### Sulina Road, Brixton, SW2