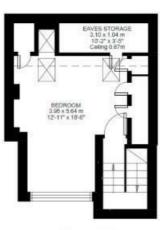

# 2 Bed Flat Approx internal area: 870 sqft 81 sqm While we do try our very best, floor plans are produced as a guide only and we take no responsibility for the precise accuracy with which any property is represented

### Sulina Road

Second Floor

First Floor