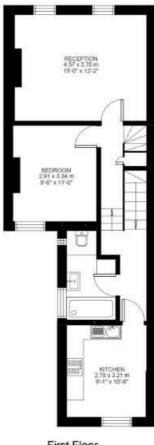

# 2 Bed Flat Approx internal area: 870 sqft 81 sqm While we do try our very best, floor plans are produced as a guide only and we take no responsibility for the precise accuracy with which any property is represented

### Sulina Road

Second Floor

First Floor