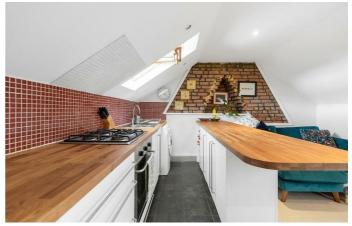

### **Property Details**

This elegant one double bedroom flat occupies the top floor of one of the handsome Victorian terraces on Beechdale Road. The spacious double bedroom is tucked away quietly to the rear of the property, with views across the leafy neighbouring gardens. Just adjacent is the contemporary bathroom, complete with stylish tiling. The icing on the cake is the inviting open-plan kitchen/reception. Large skylights make this a wonderfully bright living space. The modern kitchen provides all you need in terms of worktop and storage space, as well as a sociable breakfast bar, whilst the reception area provides the perfect spot in which to relax and unwind, perfect for cosy nights in. Beechdale Road is an attractive and peaceful street, perfectly located just off vibrant and trendy Brixton Hill, a ten-minute walk to the centre of Brixton. This popular street benefits from a quiet setting, as the road wraps around onto Fairmount Road, only providing access to these particular houses on these two roads. The green open spaces of Brockwell Park are only a five-minute stroll away, and a fifteen-minute walk across the park brings you to Herne Hill station and the many pubs, cafes and restaurants of Herne Hill.

#### **Features**

- One double bedroom
- Victorian conversion
- Exposed brickwork
- Split-level
- 650 square feet of internal living space
- Ample built-in storage
- Quiet popular residential street
- · Share of freehold
- · Chain-free