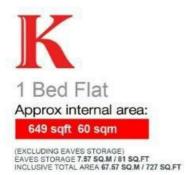

#### **Features**

- One double bedroom
- Victorian conversion
- Exposed brickwork
- Split-level
- 650 square feet of internal living space
- Ample built-in storage
- Quiet popular residential street
- · Share of freehold
- · Chain-free