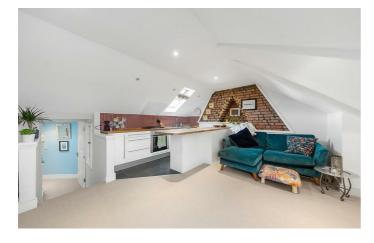

### **Property Details**

This elegant one double bedroom flat occupies the top floor of one of the handsome Victorian terraces on Beechdale Road. The spacious double bedroom is tucked away quietly to the rear of the property, with views across the leafy neighbouring gardens. Just adjacent is the contemporary bathroom, complete with stylish tiling. The icing on the cake is the inviting open-plan kitchen/reception. Large skylights make this a wonderfully bright living space. The modern kitchen provides all you need in terms of worktop and storage space, as well as a sociable breakfast bar, whilst the reception area provides the perfect spot in which to relax and unwind, perfect for cosy nights in. Beechdale Road is an attractive and peaceful street, perfectly located just off vibrant and trendy Brixton Hill, a ten-minute walk to the centre of Brixton. This popular street benefits from a quiet setting, as the road wraps around onto Fairmount Road, only providing access to these particular houses on these two roads. The green open spaces of Brockwell Park are only a five-minute stroll away, and a fifteen-minute walk across the park brings you to Herne Hill station and the many pubs, cafes and restaurants of Herne Hill.

#### **Features**

- One double bedroom
- Victorian conversion
- Exposed brickwork
- Split-level
- 650 square feet of internal living space
- Ample built-in storage
- Quiet popular residential street
- · Share of freehold
- · Chain-free