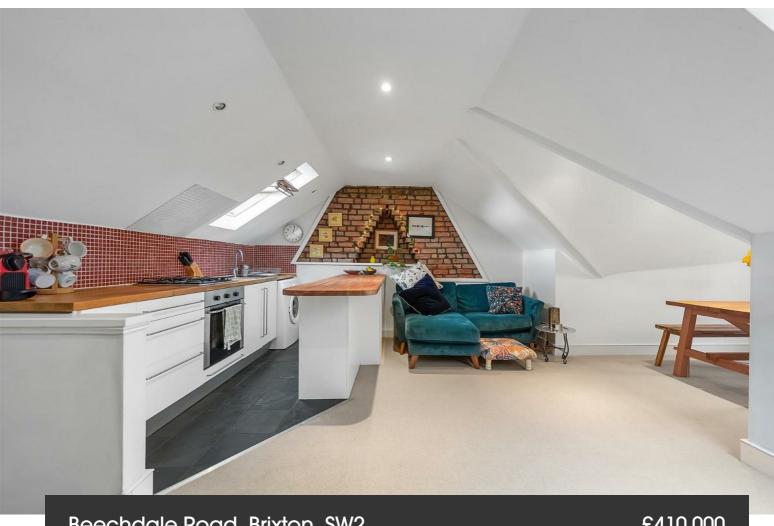

### **Property Details**

This elegant one double bedroom flat occupies the top floor of one of the handsome Victorian terraces on Beechdale Road. The spacious double bedroom is tucked away quietly to the rear of the property, with views across the leafy neighbouring gardens. Just adjacent is the contemporary bathroom, complete with stylish tiling. The icing on the cake is the inviting open-plan kitchen/reception. Large skylights make this a wonderfully bright living space. The modern kitchen provides all you need in terms of worktop and storage space, as well as a sociable breakfast bar, whilst the reception area provides the perfect spot in which to relax and unwind, perfect for cosy nights in. Beechdale Road is an attractive and peaceful street, perfectly located just off vibrant and trendy Brixton Hill, a ten-minute walk to the centre of Brixton. This popular street benefits from a quiet setting, as the road wraps around onto Fairmount Road, only providing access to these particular houses on these two roads. The green open spaces of Brockwell Park are only a five-minute stroll away, and a fifteen-minute walk across the park brings you to Herne Hill station and the many pubs, cafes and restaurants of Herne Hill.

#### **Features**

- One double bedroom
- Victorian conversion
- Exposed brickwork
- Split-level
- 650 square feet of internal living space
- Ample built-in storage
- Quiet popular residential street
- · Share of freehold
- · Chain-free