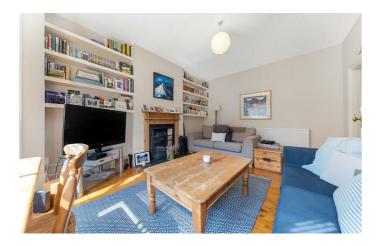

**Property Details** 

1 bedroom flat - conversion for sale

A well-presented one bedroom garden flat within a grand Victorian property, located in a popular residential pocket of roads next to Brockwell Park, between the amenities on offer in Herne Hill and Tulse Hill. With over 800 square feet of internal space, this characterful flat offers generous proportions throughout. The apartment comprises a spacious and bright reception room with plenty of space to relax, with a wide bay window that allows natural light to flood the room. This is a truly lovely living room, with a feature fireplace, high ceilings and exposed wooden flooring that promote an inviting atmosphere. The well-proportioned double bedroom is located to the middle of the property with double doors that lead directly out into the unextended side return and through to the garden. Tucked at the rear of the property is the large eat-in kitchen, with country-style units and plenty of cupboard space. The lovely outdoor area is an ideal space in which to entertain guests and enjoy those summer BBQs. There is also the added bonus of a cellar, great for purchasers who want a clutter-free property.