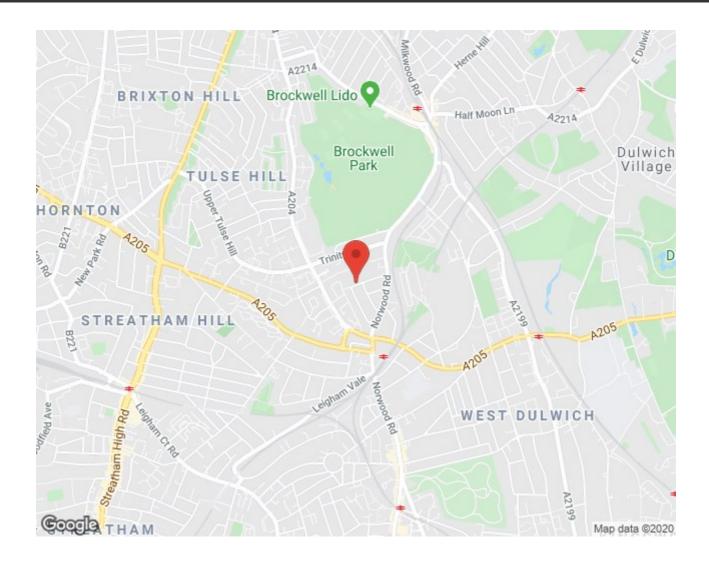

e added bonus of a cellar, great for purchasers who want a clutter-free property.

Council tax band EPC rating (null)

## **Features**

- One double bedroom
- Victorian conversion
- Characterful features
- Over 800 square feet of internal living space

Share of Freehold

- Larger than average shared garden
- Cellar
- A short stroll to the entrance of Brockwell Park
- Walking distance to Herne Hill and Tulse Hill stations
- · Chain-free



















## 1 Bed Flat Approx internal area: 824 sqft 77 sqm While we do try our very best, floor place are produced as a

While we do try our very best, floor plans are produced as a guide only and we take no responsibility for the precise accuracy with which any property is represented



## Deronda Road







## Deronda Road, Herne Hill, SE24