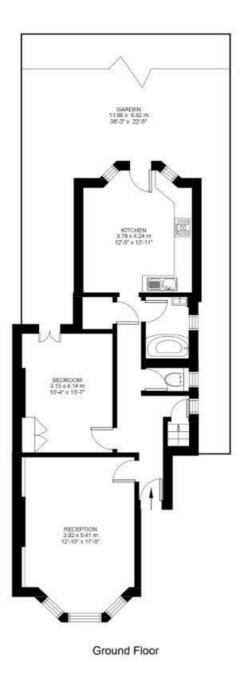

**Property Details** 

1 bedroom flat - conversion for sale

A well-presented one bedroom garden flat within a grand Victorian property, located in a popular residential pocket of roads next to Brockwell Park, between the amenities on offer in Herne Hill and Tulse Hill. With over 800 square feet of internal space, this characterful flat offers generous proportions throughout. The apartment comprises a spacious and bright reception room with plenty of space to relax, with a wide bay window that allows natural light to flood the room. This is a truly lovely living room, with a feature fireplace, high ceilings and exposed wooden flooring that promote an inviting atmosphere. The well-proportioned double bedroom is located to the middle of the property with double doors that lead directly out into the unextended side return and through to the garden. Tucked at the rear of the property is the large eat-in kitchen, with country-style units and plenty of cupboard space. The lovely outdoor area is an ideal space in which to entertain guests and enjoy those summer BBQs. There is also the added bonus of a cellar, great for purchasers who want a clutter-free property.

## 1 Bed Flat Approx internal area: 824 sqft 77 sqm While we do try our very best, floor place are produced as a

While we do try our very best, floor plans are produced as a guide only and we take no responsibility for the precise accuracy with which any property is represented