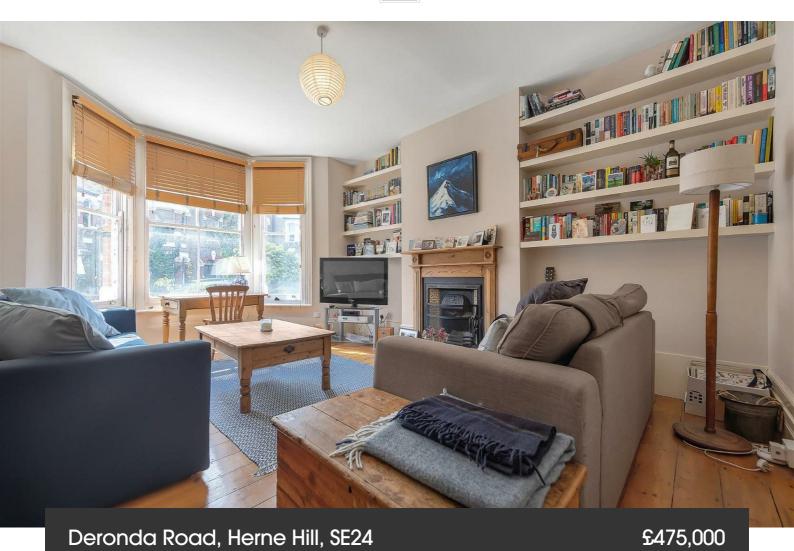

**Property Details** 

1 bedroom flat - conversion for sale

A well-presented one bedroom garden flat within a grand Victorian property, located in a popular residential pocket of roads next to Brockwell Park, between the amenities on offer in Herne Hill and Tulse Hill. With over 800 square feet of internal space, this characterful flat offers generous proportions throughout. The apartment comprises a spacious and bright reception room with plenty of space to relax, with a wide bay window that allows natural light to flood the room. This is a truly lovely living room, with a feature fireplace, high ceilings and exposed wooden flooring that promote an inviting atmosphere. The well-proportioned double bedroom is located to the middle of the property with double doors that lead directly out into the unextended side return and through to the garden. Tucked at the rear of the property is the large eat-in kitchen, with country-style units and plenty of cupboard space. The lovely outdoor area is an ideal space in which to entertain guests and enjoy those summer BBQs. There is also the added bonus of a cellar, great for purchasers who want a clutter-free property.

## Deronda Road, Herne Hill, SE24