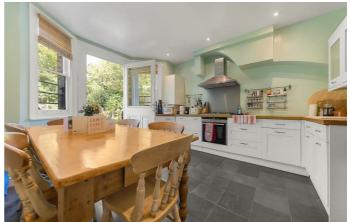

**Property Details** 

1 bedroom flat - conversion for sale

A well-presented one bedroom garden flat within a grand Victorian property, located in a popular residential pocket of roads next to Brockwell Park, between the amenities on offer in Herne Hill and Tulse Hill. With over 800 square feet of internal space, this characterful flat offers generous proportions throughout. The apartment comprises a spacious and bright reception room with plenty of space to relax, with a wide bay window that allows natural light to flood the room. This is a truly lovely living room, with a feature fireplace, high ceilings and exposed wooden flooring that promote an inviting atmosphere. The well-proportioned double bedroom is located to the middle of the property with double doors that lead directly out into the unextended side return and through to the garden. Tucked at the rear of the property is the large eat-in kitchen, with country-style units and plenty of cupboard space. The lovely outdoor area is an ideal space in which to entertain guests and enjoy those summer BBQs. There is also the added bonus of a cellar, great for purchasers who want a clutter-free property.