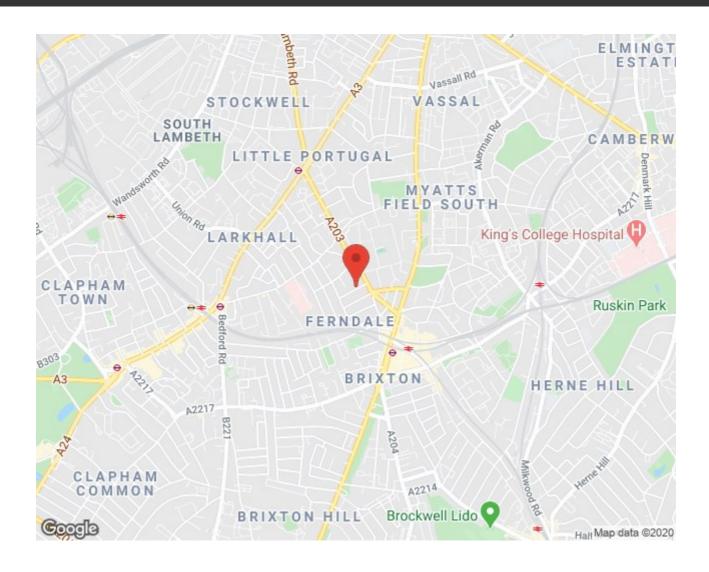

offer and the property is being sold chain-free with a share of the freehold.

Council tax band EPC rating C (71)

### **Features**

- Three double bedrooms
- Victorian conversion
- Beautifully finished throughout

Share of Freehold

- 970 square feet of internal living space
- Private garden
- Sought-after quiet one-way residential street
- Moments from Brixton tube station
- Within a ten-minute walk to
   Clapham and Stockwell High Streets
- · Chain-free
- Share of freehold



































# 3 Bedroom Flat Approx internal area: 970 sqft 90 sqm While we do try our very best, floor plans are produced as a guide only and we take no responsibility for the precise accuracy with which any property is represented

# Stansfield Road









## Stansfield Road, Brixton, SW9