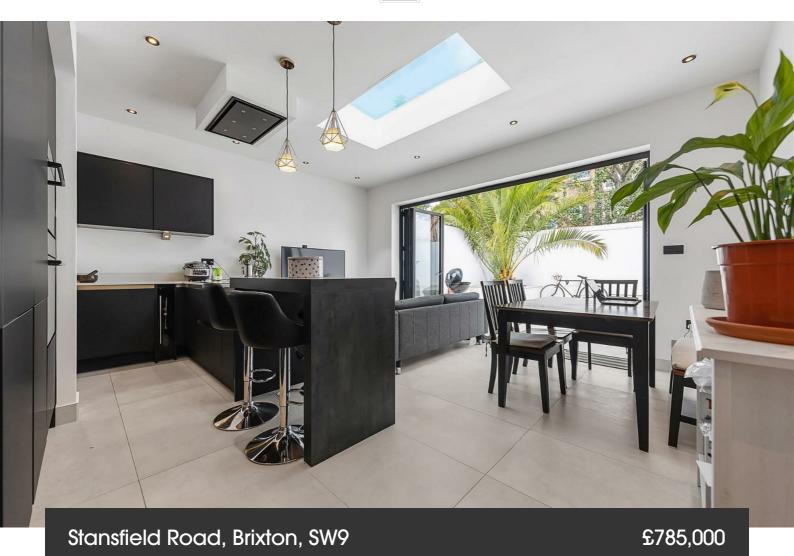

# **Property Details**

3 bedroom flat - conversion for sale

A recently refurbished, three double bedroom garden flat with incredible open-plan living space, two bathrooms and a utility area. The property has an attractive Victorian facade and is nestled on Stansfield Road, a popular residential road, a five-minute stroll from central Brixton. Stansfield Road benefits from an unrivalled central location, perfectly sandwiched between the amenities in Brixton, Clapham and Stockwell. This elegant property will appeal to purchasers who are contemplating moving to all three of these sought-after locations – with a varied array of nightlife, restaurants, shops and transport links on the doorstep, purchasers will be spoiled for choice. There is nearly 1000 square feet of internal living space on offer and the property is being sold chain-free with a share of the freehold.

### **Features**

- Three double bedrooms
- Victorian conversion
- Beautifully finished throughout

Share of Freehold

- 970 square feet of internal living space
- Private garden
- Sought-after quiet one-way residential street
- Moments from Brixton tube station
- Within a ten-minute walk to
   Clapham and Stockwell High Streets
- · Chain-free
- Share of freehold

## Stansfield Road, Brixton, SW9