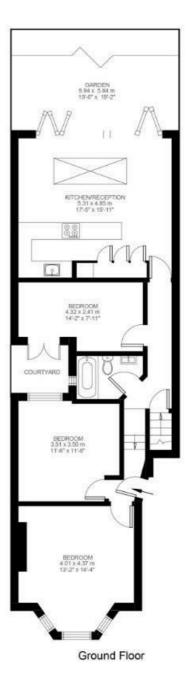

# 3 Bedroom Flat Approx internal area: 970 sqft 90 sqm While we do try our very best, floor plans are produced as a guide only and we take no responsibility for the precise accuracy with which any property is represented