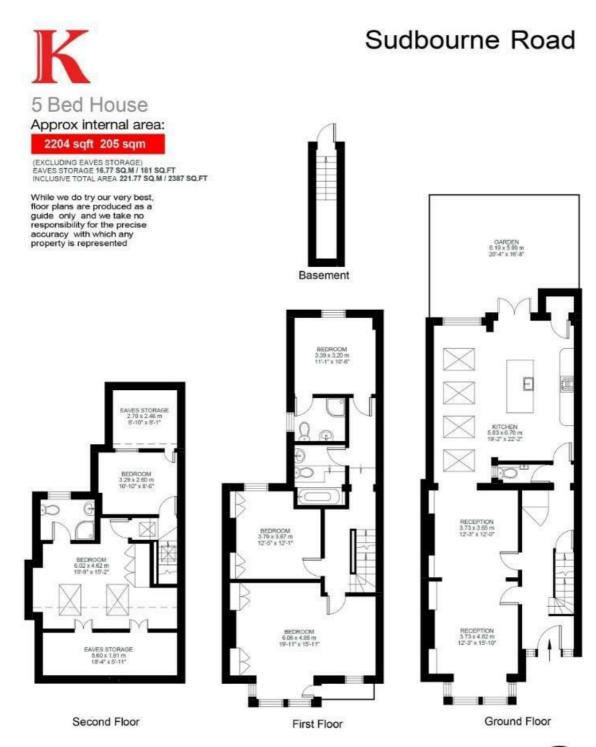

# **Property Details**

An impressive example of a five-bedroom, three-bathroom family home, this beautiful, Arts and Crafts house on Sudbourne Road is perfectly located, just a short stroll away from Brixton's amenities and transport links. Sudbourne Road is a sleepy, residential road, highly sought-after for its proximity to both Brixton and Clapham and fought over for catchment rights to Sudbourne and Corpus Christi Primary Schools. This is a truly stunning home, which could be moved into stress-free, benefiting from the hard work that has been completed to extend and renovate and resulting in the perfect mix of original features and tasteful, modern design. With a larger than average square footage, five bedrooms, three luxurious bathrooms and a secluded garden to match, it is hard to remind yourself that you are indeed in the heart of Brixton, located on this desirable street. The property is a short ten-minute stroll tube and rail stations. At the end of the road is vibrant Brixton Hill and its brilliant array of cafes, pubs and restaurants, such as F Mondays, Pizza Brixton, and the White Horse pub, to name a few. Brockwell Park is also within a ten-minute stroll. In the other direction, purchasers will also benefit from everything that Clapham has to offer within a fifteen-minute walk. £1,250,000 Freehold

# Features

- Five double bedrooms
- Three bathrooms
- Over 2200 square feet of internal living space
- Two outstanding primary schools within close proximity
- Characterful features
- Extremely popular quiet residential street between Brixton and Clapham
- Access to the Victoria and Northern tube lines
- Brockwell Park is seven-ten minute walk away
- Victorian freehold house