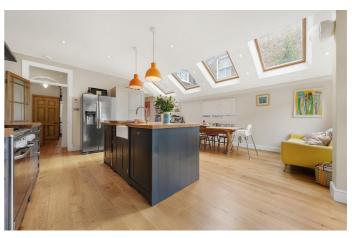

# **Property Details**

An impressive example of a five-bedroom, three-bathroom family home, this beautiful, Arts and Crafts house on Sudbourne Road is perfectly located, just a short stroll away from Brixton's amenities and transport links. Sudbourne Road is a sleepy, residential road, highly sought-after for its proximity to both Brixton and Clapham and fought over for catchment rights to Sudbourne and Corpus Christi Primary Schools. This is a truly stunning home, which could be moved into stress-free, benefiting from the hard work that has been completed to extend and renovate and resulting in the perfect mix of original features and tasteful, modern design. With a larger than average square footage, five bedrooms, three luxurious bathrooms and a secluded garden to match, it is hard to remind yourself that you are indeed in the heart of Brixton, located on this desirable street. The property is a short ten-minute stroll tube and rail stations. At the end of the road is vibrant Brixton Hill and its brilliant array of cafes, pubs and restaurants, such as F Mondays, Pizza Brixton, and the White Horse pub, to name a few. Brockwell Park is also within a ten-minute stroll. In the other direction, purchasers will also benefit from everything that Clapham has to offer within a fifteen-minute walk. £1,250,000 Freehold

# Features

- Five double bedrooms
- Three bathrooms
- Over 2200 square feet of internal living space
- Two outstanding primary schools within close proximity
- Characterful features
- Extremely popular quiet residential street between Brixton and Clapham
- Access to the Victoria and Northern tube lines
- Brockwell Park is seven-ten minute walk away
- Victorian freehold house