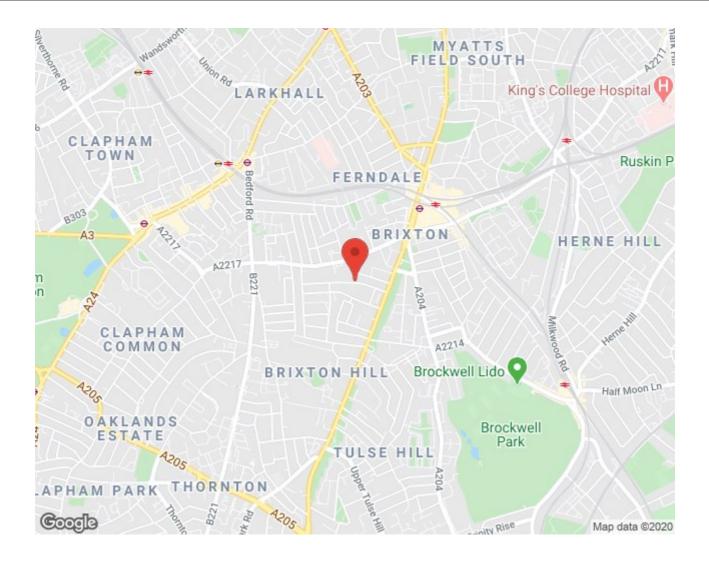

# **Property Details**

An impressive example of a five-bedroom, three-bathroom family home, this beautiful, Arts and Crafts house on Sudbourne Road is perfectly located, just a short stroll away from Brixton's amenities and transport links. Sudbourne Road is a sleepy, residential road, highly sought-after for its proximity to both Brixton and Clapham and fought over for catchment rights to Sudbourne and Corpus Christi Primary Schools. This is a truly stunning home, which could be moved into stress-free, benefiting from the hard work that has been completed to extend and renovate and resulting in the perfect mix of original features and tasteful, modern design. With a larger than average square footage, five bedrooms, three luxurious bathrooms and a secluded garden to match, it is hard to remind yourself that you are indeed in the heart of Brixton, located on this desirable street. The property is a short ten-minute stroll tube and rail stations. At the end of the road is vibrant Brixton Hill and its brilliant array of cafes, pubs and restaurants, such as F Mondays, Pizza Brixton, and the White Horse pub, to name a few. Brockwell Park is also within a ten-minute stroll. In the other direction, purchasers will also benefit from everything that Clapham has to offer within a fifteen-minute walk. £1,250,000 Freehold