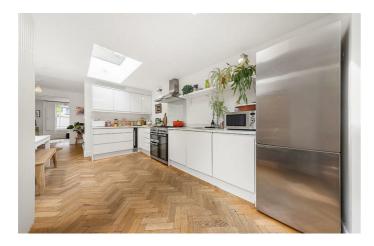

## **Property Details**

A beautiful example of a three double bedroom period house, this property on Elm Park has an attractive façade and is nestled on a desirable road set quietly off Brixton Hill, perfectly situated for anyone wanting to be close to the action yet far enough away to retain a sense of calm. Brixton town centre and Brixton Village are a short stroll down Brixton Hill or a three-minute bus ride. Brockwell Park is a seven-minute walk, which many local residents champion as one of London's best parks, across which is Herne Hill station within a fifteen-minute walk. The property has over 1200 square feet of internal living space and comprises a double reception and dining room with parquet flooring, high ceilings, a feature fireplace and a large sash window with wooden shutters. The dining room flows seamlessly through to a stunning extended contemporary kitchen diner which is flooded with natural light through three large skylights and concertina doors which allow an easy transition from inside to the private secluded garden at the rear. A convenient WC completes the ground floor. Stairs lead to three comfortable double bedrooms with feature fireplaces and a spacious modern family bathroom with walk-in shower and separate roll-top bath.