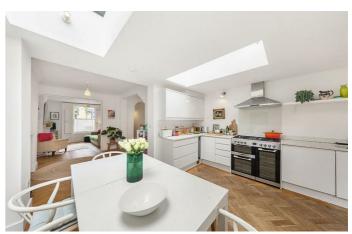

## **Property Details**

A beautiful example of a three double bedroom period house, this property on Elm Park has an attractive façade and is nestled on a desirable road set quietly off Brixton Hill, perfectly situated for anyone wanting to be close to the action yet far enough away to retain a sense of calm. Brixton town centre and Brixton Village are a short stroll down Brixton Hill or a three-minute bus ride. Brockwell Park is a seven-minute walk, which many local residents champion as one of London's best parks, across which is Herne Hill station within a fifteen-minute walk. The property has over 1200 square feet of internal living space and comprises a double reception and dining room with parquet flooring, high ceilings, a feature fireplace and a large sash window with wooden shutters. The dining room flows seamlessly through to a stunning extended contemporary kitchen diner which is flooded with natural light through three large skylights and concertina doors which allow an easy transition from inside to the private secluded garden at the rear. A convenient WC completes the ground floor. Stairs lead to three comfortable double bedrooms with feature fireplaces and a spacious modern family bathroom with walk-in shower and separate roll-top bath.