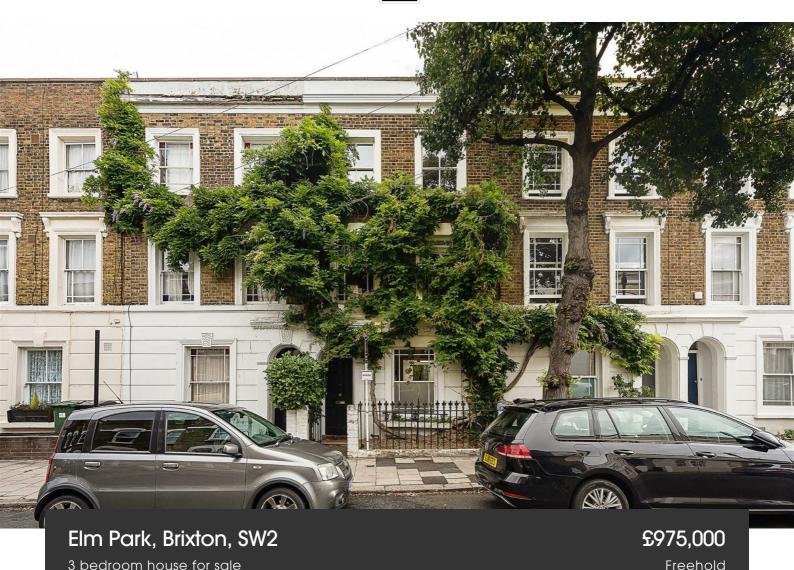

## **Property Details**

A beautiful example of a three double bedroom period house, this property on Elm Park has an attractive façade and is nestled on a desirable road set quietly off Brixton Hill, perfectly situated for anyone wanting to be close to the action yet far enough away to retain a sense of calm. Brixton town centre and Brixton Village are a short stroll down Brixton Hill or a three-minute bus ride. Brockwell Park is a seven-minute walk, which many local residents champion as one of London's best parks, across which is Herne Hill station within a fifteen-minute walk. The property has over 1200 square feet of internal living space and comprises a double reception and dining room with parquet flooring, high ceilings, a feature fireplace and a large sash window with wooden shutters. The dining room flows seamlessly through to a stunning extended contemporary kitchen diner which is flooded with natural light through three large skylights and concertina doors which allow an easy transition from inside to the private secluded garden at the rear. A convenient WC completes the ground floor. Stairs lead to three comfortable double bedrooms with feature fireplaces and a spacious modern family bathroom with walk-in shower and separate roll-top bath.

## Elm Park, Brixton, SW2