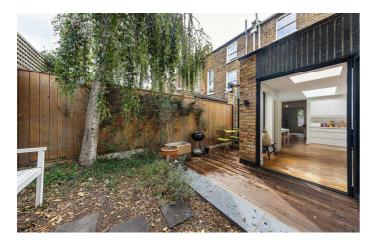

## **Property Details**

A beautiful example of a three double bedroom period house, this property on Elm Park has an attractive façade and is nestled on a desirable road set quietly off Brixton Hill, perfectly situated for anyone wanting to be close to the action yet far enough away to retain a sense of calm. Brixton town centre and Brixton Village are a short stroll down Brixton Hill or a three-minute bus ride. Brockwell Park is a seven-minute walk, which many local residents champion as one of London's best parks, across which is Herne Hill station within a fifteen-minute walk. The property has over 1200 square feet of internal living space and comprises a double reception and dining room with parquet flooring, high ceilings, a feature fireplace and a large sash window with wooden shutters. The dining room flows seamlessly through to a stunning extended contemporary kitchen diner which is flooded with natural light through three large skylights and concertina doors which allow an easy transition from inside to the private secluded garden at the rear. A convenient WC completes the ground floor. Stairs lead to three comfortable double bedrooms with feature fireplaces and a spacious modern family bathroom with walk-in shower and separate roll-top bath.