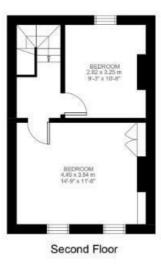

## **Property Details**

A beautiful example of a three double bedroom period house, this property on Elm Park has an attractive façade and is nestled on a desirable road set quietly off Brixton Hill, perfectly situated for anyone wanting to be close to the action yet far enough away to retain a sense of calm. Brixton town centre and Brixton Village are a short stroll down Brixton Hill or a three-minute bus ride. Brockwell Park is a seven-minute walk, which many local residents champion as one of London's best parks, across which is Herne Hill station within a fifteen-minute walk. The property has over 1200 square feet of internal living space and comprises a double reception and dining room with parquet flooring, high ceilings, a feature fireplace and a large sash window with wooden shutters. The dining room flows seamlessly through to a stunning extended contemporary kitchen diner which is flooded with natural light through three large skylights and concertina doors which allow an easy transition from inside to the private secluded garden at the rear. A convenient WC completes the ground floor. Stairs lead to three comfortable double bedrooms with feature fireplaces and a spacious modern family bathroom with walk-in shower and separate roll-top bath.

## Elm Park

While we do try our very best, floor plans are produced as a guide only and we take no responsibility for the precise accuracy with which any property is represented