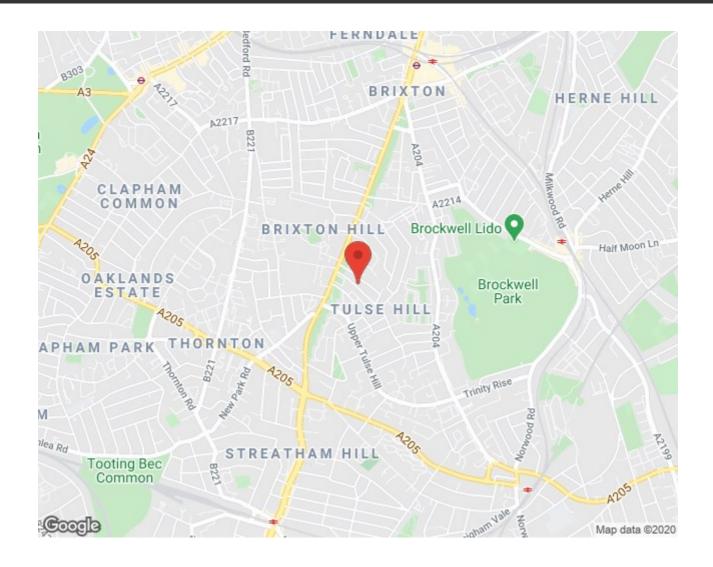

## **Property Details**

A beautiful example of a three double bedroom period house, this property on Elm Park has an attractive façade and is nestled on a desirable road set quietly off Brixton Hill, perfectly situated for anyone wanting to be close to the action yet far enough away to retain a sense of calm. Brixton town centre and Brixton Village are a short stroll down Brixton Hill or a three-minute bus ride. Brockwell Park is a seven-minute walk, which many local residents champion as one of London's best parks, across which is Herne Hill station within a fifteen-minute walk. The property has over 1200 square feet of internal living space and comprises a double reception and dining room with parquet flooring, high ceilings, a feature fireplace and a large sash window with wooden shutters. The dining room flows seamlessly through to a stunning extended contemporary kitchen diner which is flooded with natural light through three large skylights and concertina doors which allow an easy transition from inside to the private secluded garden at the rear. A convenient WC completes the ground floor. Stairs lead to three comfortable double bedrooms with feature fireplaces and a spacious modern family bathroom with walk-in shower and separate roll-top bath.

## Elm Park, Brixton, SW2