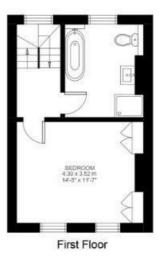

## **Property Details**

A beautiful example of a three double bedroom period house, this property on Elm Park has an attractive façade and is nestled on a desirable road set quietly off Brixton Hill, perfectly situated for anyone wanting to be close to the action yet far enough away to retain a sense of calm. Brixton town centre and Brixton Village are a short stroll down Brixton Hill or a three-minute bus ride. Brockwell Park is a seven-minute walk, which many local residents champion as one of London's best parks, across which is Herne Hill station within a fifteen-minute walk. The property has over 1200 square feet of internal living space and comprises a double reception and dining room with parquet flooring, high ceilings, a feature fireplace and a large sash window with wooden shutters. The dining room flows seamlessly through to a stunning extended contemporary kitchen diner which is flooded with natural light through three large skylights and concertina doors which allow an easy transition from inside to the private secluded garden at the rear. A convenient WC completes the ground floor. Stairs lead to three comfortable double bedrooms with feature fireplaces and a spacious modern family bathroom with walk-in shower and separate roll-top bath.

## Elm Park

While we do try our very best, floor plans are produced as a guide only and we take no responsibility for the precise accuracy with which any property is represented