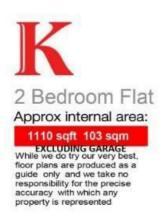

## **Property Details**

An impressive two double bedroom apartment with over 1100 square feet of internal living space, between the amenities in Clapham and Brixton. Queenswood Court is perfectly located, set back from Kings Avenue and equidistant to both of these popular neighbourhoods. With the charming Abbeville Village also within a few minutes' walk, the location cannot be understated. The apartment is located on the top floor of this grand and imposing period mansion block, and with such a generous square footage, purchasers will be hard-pressed to find many flats that boast such great dimensions. The apartment benefits from an abundance of storage throughout and access to substantial loft space. Further benefits include off-street parking for two vehicles to the front of the building, plus the huge bonus of a large private garage to the rear – perfect for further parking if required or indeed for some additional secure storage. The flat is beautifully presented by the current owners, a light and airy mix of contemporary design and tasteful themes and colourways. The modern, double-glazed crittall windows keep the property insulated to the highest of modern standards whilst adding some great character.

#### **Features**

- Two double bedrooms
- Two bathrooms
- Period mansion block
- Characterful features
- 1100 square feet of internal living space
- Access to loft space
- Off-street parking and a private garage
- Equidistant to Clapham and Brixton High Streets
- Short walk to Abbeville Village
- Share of freehold