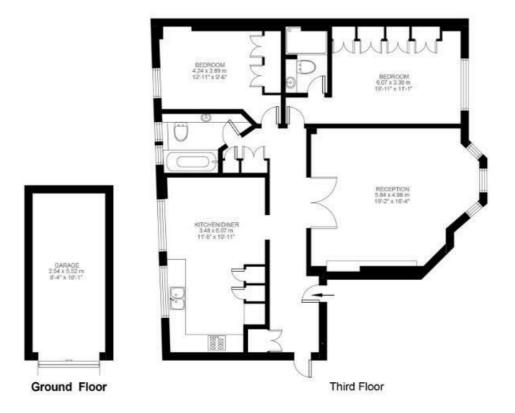

## **Property Details**

An impressive two double bedroom apartment with over 1100 square feet of internal living space, between the amenities in Clapham and Brixton. Queenswood Court is perfectly located, set back from Kings Avenue and equidistant to both of these popular neighbourhoods. With the charming Abbeville Village also within a few minutes' walk, the location cannot be understated. The apartment is located on the top floor of this grand and imposing period mansion block, and with such a generous square footage, purchasers will be hard-pressed to find many flats that boast such great dimensions. The apartment benefits from an abundance of storage throughout and access to substantial loft space. Further benefits include off-street parking for two vehicles to the front of the building, plus the huge bonus of a large private garage to the rear – perfect for further parking if required or indeed for some additional secure storage. The flat is beautifully presented by the current owners, a light and airy mix of contemporary design and tasteful themes and colourways. The modern, double-glazed crittall windows keep the property insulated to the highest of modern standards whilst adding some great character.

#### **Features**

- Two double bedrooms
- Two bathrooms
- Period mansion block
- Characterful features
- 1100 square feet of internal living space
- Access to loft space
- Off-street parking and a private garage
- Equidistant to Clapham and Brixton High Streets
- Short walk to Abbeville Village
- Share of freehold