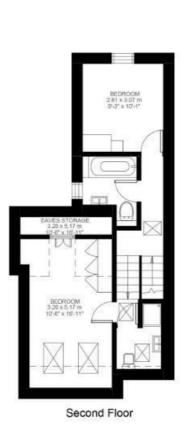

# 3 Bedroom Flat | House Approx internal area: 972 sqft 90 sqm While we do try our very best, floor plans are produced as a guide only and we take no responsibility for the precise accuracy with which any property is represented