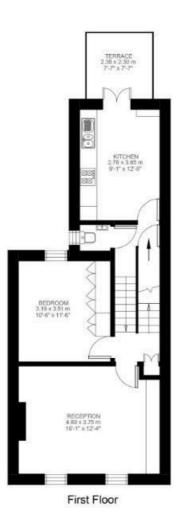

# 3 Bedroom Flat | House Approx internal area: 972 sqft 90 sqm While we do try our very best, floor plans are produced as a guide only and we take no responsibility for the precise accuracy with which any property is represented