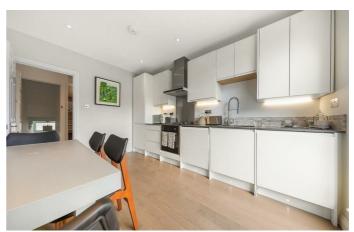

## **Property Details**

A split level, three double bedroom, two bathroom flat, occupying the top floors of a handsome Victorian terraced house, perfectly located in this hugely popular residential pocket between Brixton and Herne Hill. There is a substantial reception room which spans the entire width of the building, packed full of characterful features and with ample room to relax. Adjacent is the first of the three bedrooms, a generous double with high ceilings and some convenient fitted storage. Down the hallway is a guest WC and a sleek and modern separate kitchen diner that sits at the rear of the property, providing plenty of space for a large dining table. The kitchen opens out onto the fantastic private roof terrace - a perfect addition for sitting with a drink or wowing guests. Up a flight of stairs, there is a further double bedroom and the luxurious family bathroom. Finally, the loft conversion has created a fantastic master suite, perfectly executed to provide a third spacious double bedroom with multiple skylights that allow for an abundance of natural light throughout, and some great storage options, plus a contemporary shower room just adjacent. This beautifully presented apartment is a rare find and will appeal to a wide range of purchasers.