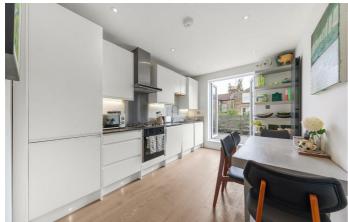

## **Property Details**

A split level, three double bedroom, two bathroom flat, occupying the top floors of a handsome Victorian terraced house, perfectly located in this hugely popular residential pocket between Brixton and Herne Hill. There is a substantial reception room which spans the entire width of the building, packed full of characterful features and with ample room to relax. Adjacent is the first of the three bedrooms, a generous double with high ceilings and some convenient fitted storage. Down the hallway is a guest WC and a sleek and modern separate kitchen diner that sits at the rear of the property, providing plenty of space for a large dining table. The kitchen opens out onto the fantastic private roof terrace - a perfect addition for sitting with a drink or wowing guests. Up a flight of stairs, there is a further double bedroom and the luxurious family bathroom. Finally, the loft conversion has created a fantastic master suite, perfectly executed to provide a third spacious double bedroom with multiple skylights that allow for an abundance of natural light throughout, and some great storage options, plus a contemporary shower room just adjacent. This beautifully presented apartment is a rare find and will appeal to a wide range of purchasers.