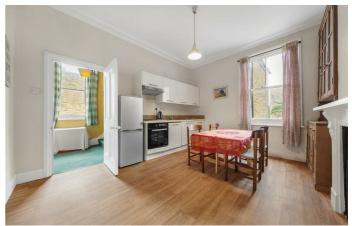

## **Property Details**

A impressive example of a five/six double bedroom, Victorian end of terrace house, located on one of Brixton's coveted residential streets, Josephine Avenue. Set within a charming conservation area, the property offers generous proportions, with nearly 2500 square feet of internal living space, just a stone's throw from the heart of vibrant Brixton. The ground floor comprises a wide hallway with access to a spacious cellar, a bright front reception room packed full of character, including a lovely bay window, high ceilings and exquisite cornicing, and a secondary reception room adjacent. The eat-in kitchen diner tucked away at the back of the building is the perfect family hub, with space for a large dining table. Doors open onto the quiet and sunny private decked garden,  $\boldsymbol{\alpha}$ lovely space for entertaining during the spring and summer months. To the rear of the garden is a fantastic studio, flooded with natural light thanks to double skylights. On the first floor are two of the five bedrooms, both of which are spacious doubles. The master bedroom runs the entire width of the front of the house with a bay window and views of the leafy driveway to the front of the house. Adjacent is a second modern kitchen which could be converted back into a further bedroom with ease, should purchasers require it. There is a contemporary family bathroom which serves the bedrooms on this floor, and stairs lead up to a further three double bedrooms and modern bathroom on the second floor of the property. There is also the additional benefit of a large loft space, providing extensive storage options