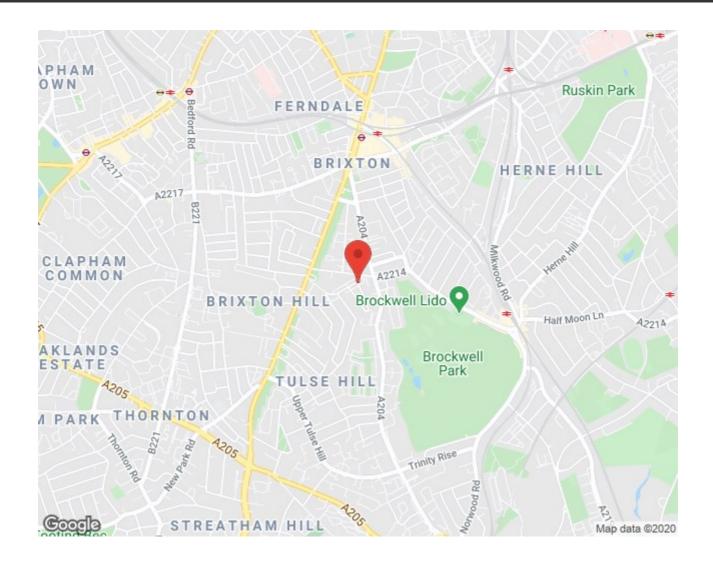

## **Property Details**

A impressive example of a five/six double bedroom, Victorian end of terrace house, located on one of Brixton's coveted residential streets, Josephine Avenue. Set within a charming conservation area, the property offers generous proportions, with nearly 2500 square feet of internal living space, just a stone's throw from the heart of vibrant Brixton. The ground floor comprises a wide hallway with access to a spacious cellar, a bright front reception room packed full of character, including a lovely bay window, high ceilings and exquisite cornicing, and a secondary reception room adjacent. The eat-in kitchen diner tucked away at the back of the building is the perfect family hub, with space for a large dining table. Doors open onto the quiet and sunny private decked garden,  $\boldsymbol{\alpha}$ lovely space for entertaining during the spring and summer months. To the rear of the garden is a fantastic studio, flooded with natural light thanks to double skylights. On the first floor are two of the five bedrooms, both of which are spacious doubles. The master bedroom runs the entire width of the front of the house with a bay window and views of the leafy driveway to the front of the house. Adjacent is a second modern kitchen which could be converted back into a further bedroom with ease, should purchasers require it. There is a contemporary family bathroom which serves the bedrooms on this floor, and stairs lead up to a further three double bedrooms and modern bathroom on the second floor of the property. There is also the additional benefit of a large loft space, providing extensive storage options

### **Features**

- Five double bedrooms
- Victorian end-of-terrace house
- Nearly 2500 square feet of internal living space
- Garden studio
- Characterful features
- Highly sought-after location
- Close to Brockwell Park
- Ten minute walk to Brixton station