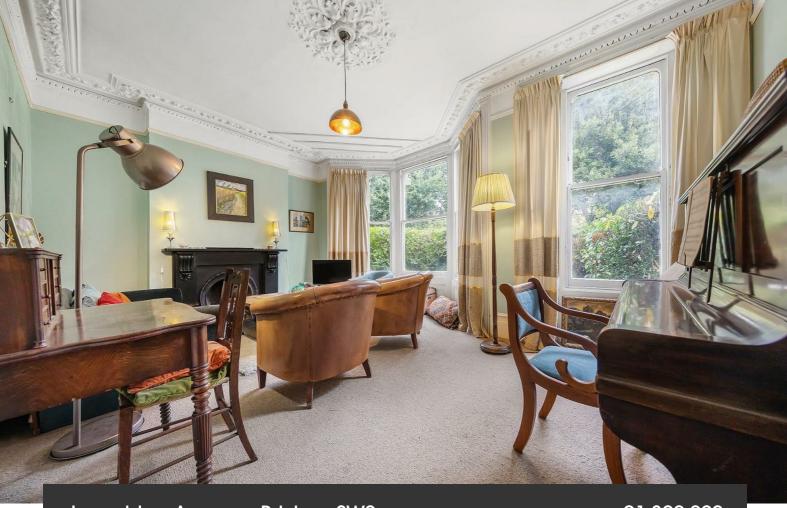

## **Property Details**

A impressive example of a five/six double bedroom, Victorian end of terrace house, located on one of Brixton's coveted residential streets, Josephine Avenue. Set within a charming conservation area, the property offers generous proportions, with nearly 2500 square feet of internal living space, just a stone's throw from the heart of vibrant Brixton. The ground floor comprises a wide hallway with access to a spacious cellar, a bright front reception room packed full of character, including a lovely bay window, high ceilings and exquisite cornicing, and a secondary reception room adjacent. The eat-in kitchen diner tucked away at the back of the building is the perfect family hub, with space for a large dining table. Doors open onto the quiet and sunny private decked garden,  $\boldsymbol{\alpha}$ lovely space for entertaining during the spring and summer months. To the rear of the garden is a fantastic studio, flooded with natural light thanks to double skylights. On the first floor are two of the five bedrooms, both of which are spacious doubles. The master bedroom runs the entire width of the front of the house with a bay window and views of the leafy driveway to the front of the house. Adjacent is a second modern kitchen which could be converted back into a further bedroom with ease, should purchasers require it. There is a contemporary family bathroom which serves the bedrooms on this floor, and stairs lead up to a further three double bedrooms and modern bathroom on the second floor of the property. There is also the additional benefit of a large loft space, providing extensive storage options

### **Features**

- Five double bedrooms
- Victorian end-of-terrace house
- Nearly 2500 square feet of internal living space
- Garden studio
- Characterful features
- Highly sought-after location
- Close to Brockwell Park
- Ten minute walk to Brixton station