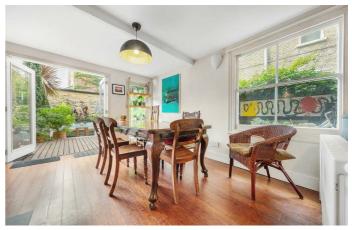

## **Property Details**

A impressive example of a five/six double bedroom, Victorian end of terrace house, located on one of Brixton's coveted residential streets, Josephine Avenue. Set within a charming conservation area, the property offers generous proportions, with nearly 2500 square feet of internal living space, just a stone's throw from the heart of vibrant Brixton. The ground floor comprises a wide hallway with access to a spacious cellar, a bright front reception room packed full of character, including a lovely bay window, high ceilings and exquisite cornicing, and a secondary reception room adjacent. The eat-in kitchen diner tucked away at the back of the building is the perfect family hub, with space for a large dining table. Doors open onto the quiet and sunny private decked garden,  $\boldsymbol{\alpha}$ lovely space for entertaining during the spring and summer months. To the rear of the garden is a fantastic studio, flooded with natural light thanks to double skylights. On the first floor are two of the five bedrooms, both of which are spacious doubles. The master bedroom runs the entire width of the front of the house with a bay window and views of the leafy driveway to the front of the house. Adjacent is a second modern kitchen which could be converted back into a further bedroom with ease, should purchasers require it. There is a contemporary family bathroom which serves the bedrooms on this floor, and stairs lead up to a further three double bedrooms and modern bathroom on the second floor of the property. There is also the additional benefit of a large loft space, providing extensive storage options