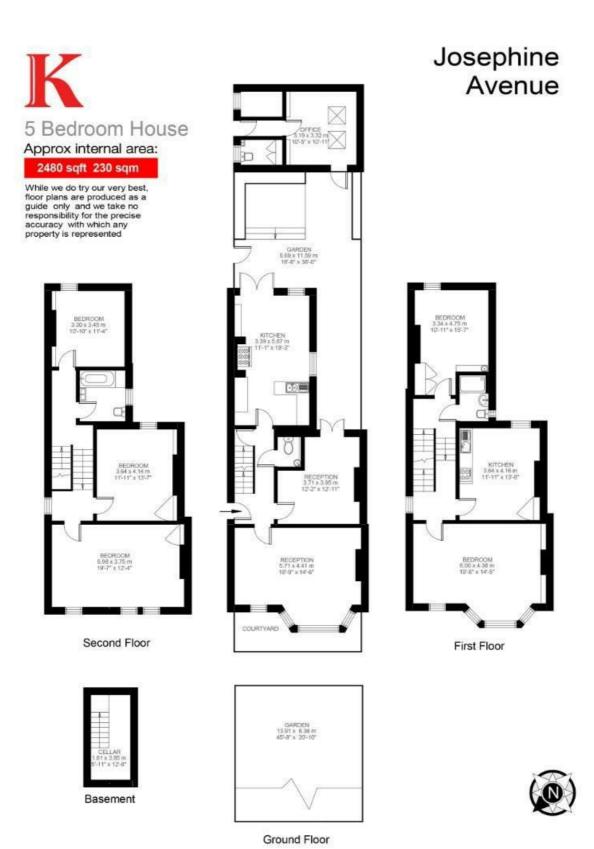

## **Property Details**

A impressive example of a five/six double bedroom, Victorian end of terrace house, located on one of Brixton's coveted residential streets, Josephine Avenue. Set within a charming conservation area, the property offers generous proportions, with nearly 2500 square feet of internal living space, just a stone's throw from the heart of vibrant Brixton. The ground floor comprises a wide hallway with access to a spacious cellar, a bright front reception room packed full of character, including a lovely bay window, high ceilings and exquisite cornicing, and a secondary reception room adjacent. The eat-in kitchen diner tucked away at the back of the building is the perfect family hub, with space for a large dining table. Doors open onto the quiet and sunny private decked garden,  $\boldsymbol{\alpha}$ lovely space for entertaining during the spring and summer months. To the rear of the garden is a fantastic studio, flooded with natural light thanks to double skylights. On the first floor are two of the five bedrooms, both of which are spacious doubles. The master bedroom runs the entire width of the front of the house with a bay window and views of the leafy driveway to the front of the house. Adjacent is a second modern kitchen which could be converted back into a further bedroom with ease, should purchasers require it. There is a contemporary family bathroom which serves the bedrooms on this floor, and stairs lead up to a further three double bedrooms and modern bathroom on the second floor of the property. There is also the additional benefit of a large loft space, providing extensive storage options

### **Features**

- Five double bedrooms
- Victorian end-of-terrace house
- Nearly 2500 square feet of internal living space
- Garden studio
- Characterful features
- Highly sought-after location
- Close to Brockwell Park
- Ten minute walk to Brixton station