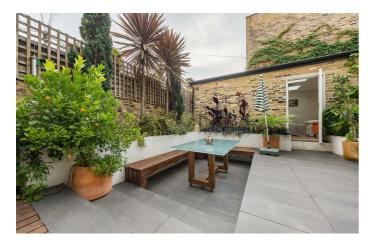

## **Property Details**

A impressive example of a five/six double bedroom, Victorian end of terrace house, located on one of Brixton's coveted residential streets, Josephine Avenue. Set within a charming conservation area, the property offers generous proportions, with nearly 2500 square feet of internal living space, just a stone's throw from the heart of vibrant Brixton. The ground floor comprises a wide hallway with access to a spacious cellar, a bright front reception room packed full of character, including a lovely bay window, high ceilings and exquisite cornicing, and a secondary reception room adjacent. The eat-in kitchen diner tucked away at the back of the building is the perfect family hub, with space for a large dining table. Doors open onto the quiet and sunny private decked garden,  $\boldsymbol{\alpha}$ lovely space for entertaining during the spring and summer months. To the rear of the garden is a fantastic studio, flooded with natural light thanks to double skylights. On the first floor are two of the five bedrooms, both of which are spacious doubles. The master bedroom runs the entire width of the front of the house with a bay window and views of the leafy driveway to the front of the house. Adjacent is a second modern kitchen which could be converted back into a further bedroom with ease, should purchasers require it. There is a contemporary family bathroom which serves the bedrooms on this floor, and stairs lead up to a further three double bedrooms and modern bathroom on the second floor of the property. There is also the additional benefit of a large loft space, providing extensive storage options