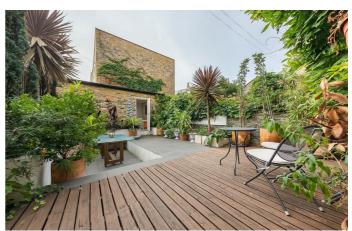

## **Property Details**

A impressive example of a five/six double bedroom, Victorian end of terrace house, located on one of Brixton's coveted residential streets, Josephine Avenue. Set within a charming conservation area, the property offers generous proportions, with nearly 2500 square feet of internal living space, just a stone's throw from the heart of vibrant Brixton. The ground floor comprises a wide hallway with access to a spacious cellar, a bright front reception room packed full of character, including a lovely bay window, high ceilings and exquisite cornicing, and a secondary reception room adjacent. The eat-in kitchen diner tucked away at the back of the building is the perfect family hub, with space for a large dining table. Doors open onto the quiet and sunny private decked garden,  $\boldsymbol{\alpha}$ lovely space for entertaining during the spring and summer months. To the rear of the garden is a fantastic studio, flooded with natural light thanks to double skylights. On the first floor are two of the five bedrooms, both of which are spacious doubles. The master bedroom runs the entire width of the front of the house with a bay window and views of the leafy driveway to the front of the house. Adjacent is a second modern kitchen which could be converted back into a further bedroom with ease, should purchasers require it. There is a contemporary family bathroom which serves the bedrooms on this floor, and stairs lead up to a further three double bedrooms and modern bathroom on the second floor of the property. There is also the additional benefit of a large loft space, providing extensive storage options