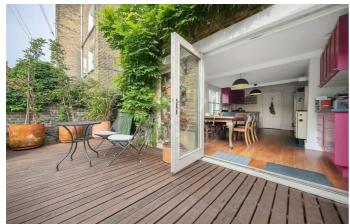

## **Property Details**

A impressive example of a five/six double bedroom, Victorian end of terrace house, located on one of Brixton's coveted residential streets, Josephine Avenue. Set within a charming conservation area, the property offers generous proportions, with nearly 2500 square feet of internal living space, just a stone's throw from the heart of vibrant Brixton. The ground floor comprises a wide hallway with access to a spacious cellar, a bright front reception room packed full of character, including a lovely bay window, high ceilings and exquisite cornicing, and a secondary reception room adjacent. The eat-in kitchen diner tucked away at the back of the building is the perfect family hub, with space for a large dining table. Doors open onto the quiet and sunny private decked garden,  $\boldsymbol{\alpha}$ lovely space for entertaining during the spring and summer months. To the rear of the garden is a fantastic studio, flooded with natural light thanks to double skylights. On the first floor are two of the five bedrooms, both of which are spacious doubles. The master bedroom runs the entire width of the front of the house with a bay window and views of the leafy driveway to the front of the house. Adjacent is a second modern kitchen which could be converted back into a further bedroom with ease, should purchasers require it. There is a contemporary family bathroom which serves the bedrooms on this floor, and stairs lead up to a further three double bedrooms and modern bathroom on the second floor of the property. There is also the additional benefit of a large loft space, providing extensive storage options