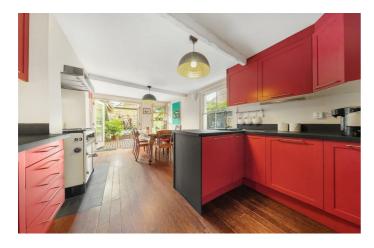

## **Property Details**

A impressive example of a five/six double bedroom, Victorian end of terrace house, located on one of Brixton's coveted residential streets, Josephine Avenue. Set within a charming conservation area, the property offers generous proportions, with nearly 2500 square feet of internal living space, just a stone's throw from the heart of vibrant Brixton. The ground floor comprises a wide hallway with access to a spacious cellar, a bright front reception room packed full of character, including a lovely bay window, high ceilings and exquisite cornicing, and a secondary reception room adjacent. The eat-in kitchen diner tucked away at the back of the building is the perfect family hub, with space for a large dining table. Doors open onto the quiet and sunny private decked garden,  $\boldsymbol{\alpha}$ lovely space for entertaining during the spring and summer months. To the rear of the garden is a fantastic studio, flooded with natural light thanks to double skylights. On the first floor are two of the five bedrooms, both of which are spacious doubles. The master bedroom runs the entire width of the front of the house with a bay window and views of the leafy driveway to the front of the house. Adjacent is a second modern kitchen which could be converted back into a further bedroom with ease, should purchasers require it. There is a contemporary family bathroom which serves the bedrooms on this floor, and stairs lead up to a further three double bedrooms and modern bathroom on the second floor of the property. There is also the additional benefit of a large loft space, providing extensive storage options