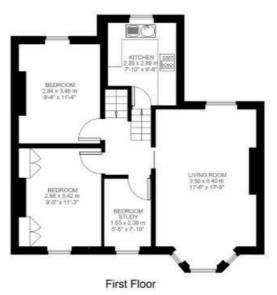

## **Property Details**

2 bedroom flat - conversion for sale

A split level, three-bedroom apartment, on a sleepy road in one of Brixton's most popular residential pockets. Elm Park is a popular residential road, perfectly positioned within close proximity to the wonderful greenery of Brockwell Park, and all that central Brixton has to offer. This lovely flat offers generous proportions throughout and occupies the top floor of a Victorian terraced house, benefitting from a light and airy atmosphere throughout. The property has been tastefully renovated by the current owners and is ready for a purchaser to move in hassle-free. There is a substantial reception room, boasting a wood burner, bright bay window and trendy exposed brickwork. With ample room to relax, dine and entertain, this inviting room is sure to be used on a regular basis. Up a small flight of stairs, the contemporary separate kitchen sits at the rear of the property, finished to a high standard. The property boasts two comfortable double bedrooms that are similar in size, making the property an ideal investment for anyone looking to rent out a room or share with friends. The smaller third bedroom is a fantastic bonus, perfect for use as a study, dressing room, nursery etc, and the bedrooms share a well-appointed family bathroom.

#### **Features**

- Two/three bedrooms
- Double fronted converted
   Victorian house
- Characterful features throughout

Share of Freehold

- Split over various floors
- Nearly 700 square feet of internal living space
- Ten-fifteen minute walk from Brixton
  tube station
- Moments from the extensive bus network on Brixton Hill
- Brockwell Park is a short walk
- Share of freehold