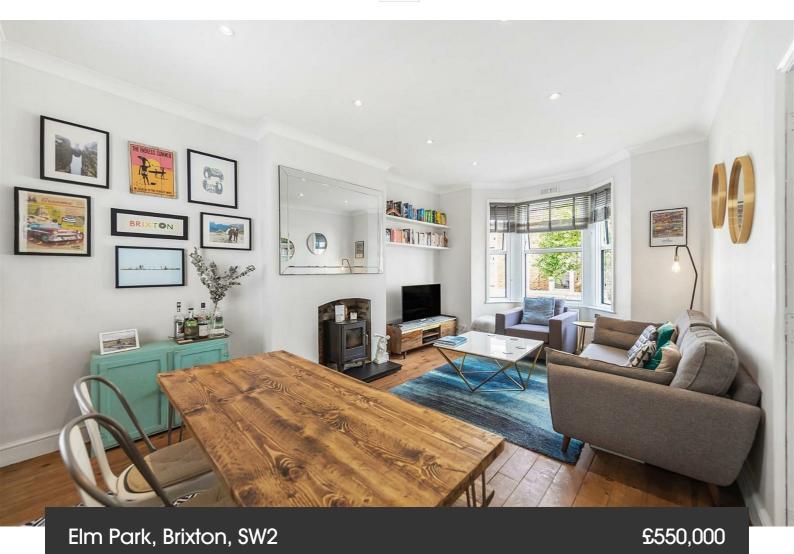

## **Property Details**

2 bedroom flat - conversion for sale

A split level, three-bedroom apartment, on a sleepy road in one of Brixton's most popular residential pockets. Elm Park is a popular residential road, perfectly positioned within close proximity to the wonderful greenery of Brockwell Park, and all that central Brixton has to offer. This lovely flat offers generous proportions throughout and occupies the top floor of a Victorian terraced house, benefitting from a light and airy atmosphere throughout. The property has been tastefully renovated by the current owners and is ready for a purchaser to move in hassle-free. There is a substantial reception room, boasting a wood burner, bright bay window and trendy exposed brickwork. With ample room to relax, dine and entertain, this inviting room is sure to be used on a regular basis. Up a small flight of stairs, the contemporary separate kitchen sits at the rear of the property, finished to a high standard. The property boasts two comfortable double bedrooms that are similar in size, making the property an ideal investment for anyone looking to rent out a room or share with friends. The smaller third bedroom is a fantastic bonus, perfect for use as a study, dressing room, nursery etc, and the bedrooms share a well-appointed family bathroom.

## Elm Park, Brixton, SW2