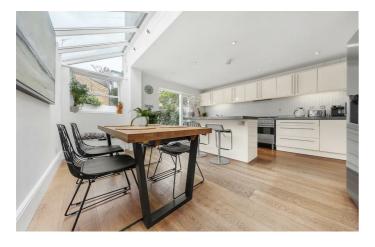

# **Property Details**

A stylish and well-located four double bedroom, two bathroom Victorian terraced house, located on a quiet and sleepy street sandwiched between Clapham and Brixton. Mauleverer Road is located in a popular residential pocket of pretty Victorian terraces, equidistant to both sought-after locations, and will appeal to purchasers who are contemplating moving to the two areas. This property has been modernised and extended, whilst maintaining great sensitivity to the charm of this period. With over 1600 square feet of internal living space, this family home is beautifully light and airy with a contemporary finish, ample built-in storage, and ideal for any purchasers looking to move into a new house hassle-free. The cafes, bars and restaurants of upand-coming Acre Lane are easily accessible, with local heroes such as Boqueria Tapas, The Beast of Brixton, and Blank Coffee, to name a few, all on the doorstep. Within a further few minutes' walk down the road purchasers will find themselves in the heart of Brixton, with Brixton Village, POP Brixton, The Ritzy cinema and the legendary Brixton Academy all at their fingertips. In the other direction, vibrant and diverse Clapham High Street offers cracking nightlife and culinary delights.

### **Features**

- Four double bedrooms
- Two bathrooms
- Victorian
- Mix of characterful features and contemporary design
- Over 1600 square feet of internal living space
- Quiet residential street within a tenminute walk to Brixton and Clapham
- Access to the Victoria and Northern tube lines
- Freehold