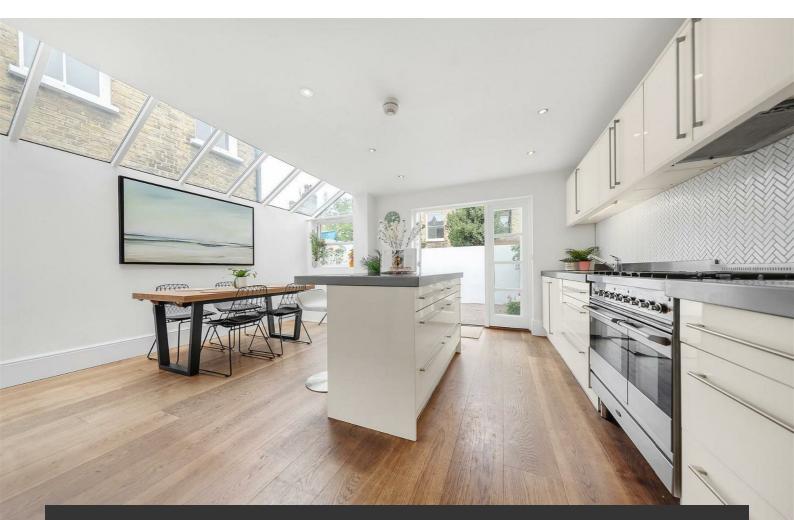

# **Property Details**

A stylish and well-located four double bedroom, two bathroom Victorian terraced house, located on a quiet and sleepy street sandwiched between Clapham and Brixton. Mauleverer Road is located in a popular residential pocket of pretty Victorian terraces, equidistant to both sought-after locations, and will appeal to purchasers who are contemplating moving to the two areas. This property has been modernised and extended, whilst maintaining great sensitivity to the charm of this period. With over 1600 square feet of internal living space, this family home is beautifully light and airy with a contemporary finish, ample built-in storage, and ideal for any purchasers looking to move into a new house hassle-free. The cafes, bars and restaurants of upand-coming Acre Lane are easily accessible, with local heroes such as Boqueria Tapas, The Beast of Brixton, and Blank Coffee, to name a few, all on the doorstep. Within a further few minutes' walk down the road purchasers will find themselves in the heart of Brixton, with Brixton Village, POP Brixton, The Ritzy cinema and the legendary Brixton Academy all at their fingertips. In the other direction, vibrant and diverse Clapham High Street offers cracking nightlife and culinary delights.

### **Features**

- Four double bedrooms
- Two bathrooms
- Victorian
- Mix of characterful features and contemporary design
- Over 1600 square feet of internal living space
- Quiet residential street within a tenminute walk to Brixton and Clapham
- Access to the Victoria and Northern tube lines
- Freehold