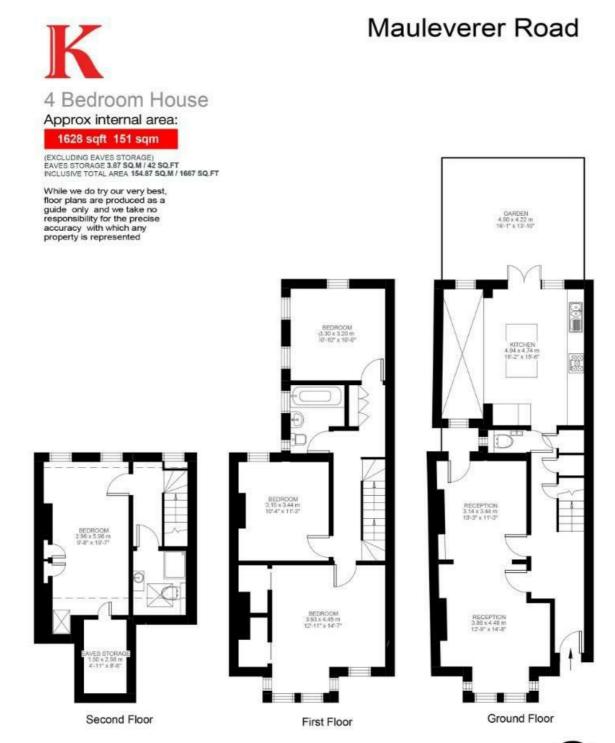

# **Property Details**

A stylish and well-located four double bedroom, two bathroom Victorian terraced house, located on a quiet and sleepy street sandwiched between Clapham and Brixton. Mauleverer Road is located in a popular residential pocket of pretty Victorian terraces, equidistant to both sought-after locations, and will appeal to purchasers who are contemplating moving to the two areas. This property has been modernised and extended, whilst maintaining great sensitivity to the charm of this period. With over 1600 square feet of internal living space, this family home is beautifully light and airy with a contemporary finish, ample built-in storage, and ideal for any purchasers looking to move into a new house hassle-free. The cafes, bars and restaurants of upand-coming Acre Lane are easily accessible, with local heroes such as Boqueria Tapas, The Beast of Brixton, and Blank Coffee, to name a few, all on the doorstep. Within a further few minutes' walk down the road purchasers will find themselves in the heart of Brixton, with Brixton Village, POP Brixton, The Ritzy cinema and the legendary Brixton Academy all at their fingertips. In the other direction, vibrant and diverse Clapham High Street offers cracking nightlife and culinary delights.

### **Features**

- Four double bedrooms
- Two bathrooms
- Victorian
- Mix of characterful features and contemporary design
- Over 1600 square feet of internal living space
- Quiet residential street within a tenminute walk to Brixton and Clapham
- Access to the Victoria and Northern tube lines
- Freehold