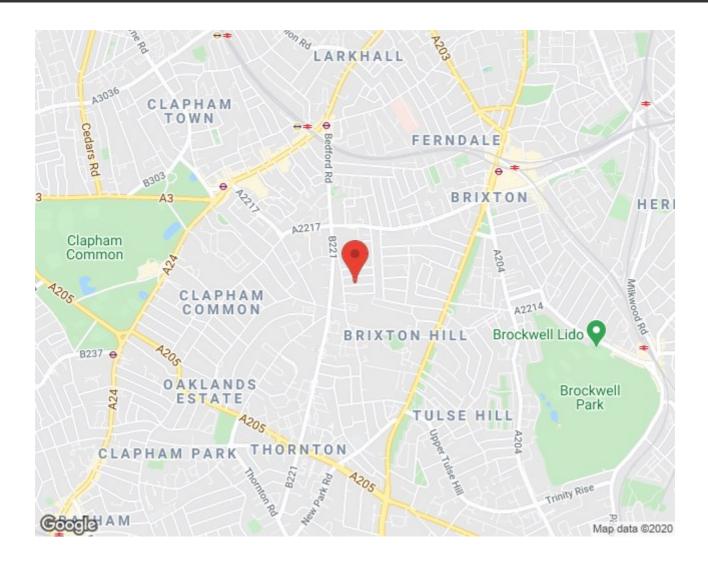

# **Property Details**

A stylish and well-located four double bedroom, two bathroom Victorian terraced house, located on a quiet and sleepy street sandwiched between Clapham and Brixton. Mauleverer Road is located in a popular residential pocket of pretty Victorian terraces, equidistant to both sought-after locations, and will appeal to purchasers who are contemplating moving to the two areas. This property has been modernised and extended, whilst maintaining great sensitivity to the charm of this period. With over 1600 square feet of internal living space, this family home is beautifully light and airy with a contemporary finish, ample built-in storage, and ideal for any purchasers looking to move into a new house hassle-free. The cafes, bars and restaurants of upand-coming Acre Lane are easily accessible, with local heroes such as Boqueria Tapas, The Beast of Brixton, and Blank Coffee, to name a few, all on the doorstep. Within a further few minutes' walk down the road purchasers will find themselves in the heart of Brixton, with Brixton Village, POP Brixton, The Ritzy cinema and the legendary Brixton Academy all at their fingertips. In the other direction, vibrant and diverse Clapham High Street offers cracking nightlife and culinary delights.