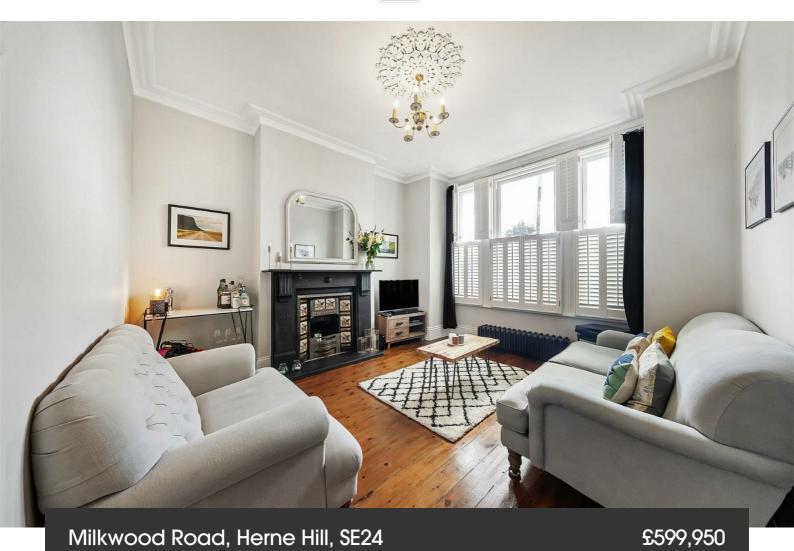

**Property Details** 

2 bedroom flat - conversion for sale

A beautiful example of a two double bedroom Victorian garden flat, located on this popular street in Herne Hill. Milkwood Road is perfectly positioned for access to Herne Hill, Dulwich and Brixton, within walking distance to all three locations and will appeal to purchasers who are contemplating moving to these each of these sought-after areas. The green open spaces of Brockwell Park are a few minutes away, the pubs and restaurants in Herne Hill, the Sunday market and the train station are all on your doorstep. The apartment can be accessed via the communal entrance or at the side of the property via your own private side access. The reception is bright with characterful features that include a feature fireplace, high ceilings and wooden flooring. The spacious eat-in kitchen diner is contemporary with all you need in terms of mod cons and plenty of worktop space. The property also benefits from having a cellar, which runs the length of the property and offers a perfect storage option for all those items not used on a daily basis. The two bedrooms are tucked away quietly at the back of the building and are both comfortable double rooms. The first bedroom has a lovely marble fireplace with high ceilings and the second bedroom has space for a deck and stunning bi folding doors that allow a seamless transition from inside to out. The two-tiered secluded private garden is a great size, low maintenance and the perfect area to relax in the warmer months.

### Milkwood Road, Herne Hill, SE24