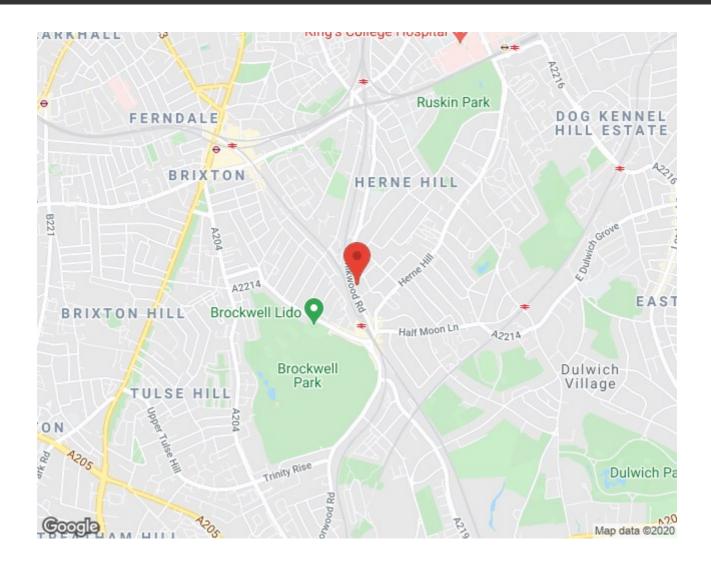

**Property Details** 

2 bedroom flat - conversion for sale

A beautiful example of a two double bedroom Victorian garden flat, located on this popular street in Herne Hill. Milkwood Road is perfectly positioned for access to Herne Hill, Dulwich and Brixton, within walking distance to all three locations and will appeal to purchasers who are contemplating moving to these each of these sought-after areas. The green open spaces of Brockwell Park are a few minutes away, the pubs and restaurants in Herne Hill, the Sunday market and the train station are all on your doorstep. The apartment can be accessed via the communal entrance or at the side of the property via your own private side access. The reception is bright with characterful features that include a feature fireplace, high ceilings and wooden flooring. The spacious eat-in kitchen diner is contemporary with all you need in terms of mod cons and plenty of worktop space. The property also benefits from having a cellar, which runs the length of the property and offers a perfect storage option for all those items not used on a daily basis. The two bedrooms are tucked away quietly at the back of the building and are both comfortable double rooms. The first bedroom has a lovely marble fireplace with high ceilings and the second bedroom has space for a deck and stunning bi folding doors that allow a seamless transition from inside to out. The two-tiered secluded private garden is a great size, low maintenance and the perfect area to relax in the warmer months.

## Milkwood Road