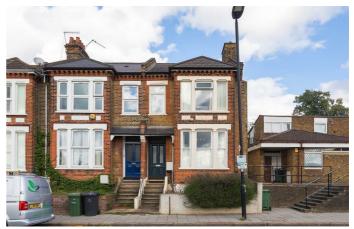

**Property Details** 

2 bedroom flat - conversion for sale

A beautiful example of a two double bedroom Victorian garden flat, located on this popular street in Herne Hill. Milkwood Road is perfectly positioned for access to Herne Hill, Dulwich and Brixton, within walking distance to all three locations and will appeal to purchasers who are contemplating moving to these each of these sought-after areas. The green open spaces of Brockwell Park are a few minutes away, the pubs and restaurants in Herne Hill, the Sunday market and the train station are all on your doorstep. The apartment can be accessed via the communal entrance or at the side of the property via your own private side access. The reception is bright with characterful features that include a feature fireplace, high ceilings and wooden flooring. The spacious eat-in kitchen diner is contemporary with all you need in terms of mod cons and plenty of worktop space. The property also benefits from having a cellar, which runs the length of the property and offers a perfect storage option for all those items not used on a daily basis. The two bedrooms are tucked away quietly at the back of the building and are both comfortable double rooms. The first bedroom has a lovely marble fireplace with high ceilings and the second bedroom has space for a deck and stunning bi folding doors that allow a seamless transition from inside to out. The two-tiered secluded private garden is a great size, low maintenance and the perfect area to relax in the warmer months.

### Milkwood Road, Herne Hill, SE24