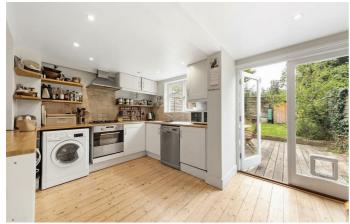

# **Property Details**

4 bedroom house for sale

Perfectly nestled between the amenities in Brixton, Clapham and Stockwell, this four double bedroom Victorian home will appeal to purchasers who are contemplating moving to all three of these sought-after locations. The ground floor has been completely opened up to create a wonderfully bright and sociable living space. To the front of the property is the dual-aspect reception room, packed full of character with exposed wooden flooring, a bay window with original shutters and a log burner that come together to create a truly inviting atmosphere. The space flows seamlessly into the kitchen diner, providing plenty of worktop and storage space. Doors open up into the sunny South-West facing garden. On the two upper floors sit the four generous bedrooms and two family bathrooms. The two bedrooms at the front of the house are both particularly large, spanning the width of the building with high ceilings and double sash windows that allow for a light and airy atmosphere. The last two double bedrooms are comfortable double rooms with views over the neighbouring gardens at the rear and the two family bathrooms are both sleek and modern. With a vast living space, four spacious double bedrooms which are all similar in size, two bathrooms and an abundance of characterful features, it is hard to remind yourself that you are indeed still in the heart of Brixton, located on a sought-after, quiet, residential street.