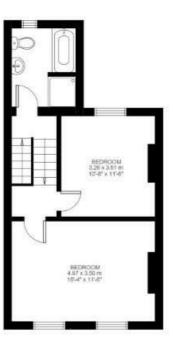

# 4 Bedroom House Approx internal area: 1453 sqft 135 sqm While we do try our very best, floor plans are produced as a guide only and we take no responsibility for the precise accuracy with which any property is represented

# Hargwyne Street

Floor First Floor

Second Floor