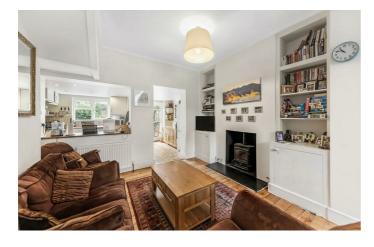

# **Property Details**

4 bedroom house for sale

Perfectly nestled between the amenities in Brixton, Clapham and Stockwell, this four double bedroom Victorian home will appeal to purchasers who are contemplating moving to all three of these sought-after locations. The ground floor has been completely opened up to create a wonderfully bright and sociable living space. To the front of the property is the dual-aspect reception room, packed full of character with exposed wooden flooring, a bay window with original shutters and a log burner that come together to create a truly inviting atmosphere. The space flows seamlessly into the kitchen diner, providing plenty of worktop and storage space. Doors open up into the sunny South-West facing garden. On the two upper floors sit the four generous bedrooms and two family bathrooms. The two bedrooms at the front of the house are both particularly large, spanning the width of the building with high ceilings and double sash windows that allow for a light and airy atmosphere. The last two double bedrooms are comfortable double rooms with views over the neighbouring gardens at the rear and the two family bathrooms are both sleek and modern. With a vast living space, four spacious double bedrooms which are all similar in size, two bathrooms and an abundance of characterful features, it is hard to remind yourself that you are indeed still in the heart of Brixton, located on a sought-after, quiet, residential street.