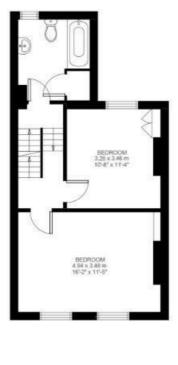

# 4 Bedroom House Approx internal area: 1453 sqft 135 sqm While we do try our very best, floor plans are produced as a guide only and we take no responsibility for the precise accuracy with which any property is represented

# Hargwyne Street

Floor First Floor

Second Floor