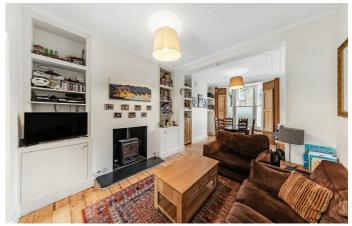

# **Property Details**

4 bedroom house for sale

Perfectly nestled between the amenities in Brixton, Clapham and Stockwell, this four double bedroom Victorian home will appeal to purchasers who are contemplating moving to all three of these sought-after locations. The ground floor has been completely opened up to create a wonderfully bright and sociable living space. To the front of the property is the dual-aspect reception room, packed full of character with exposed wooden flooring, a bay window with original shutters and a log burner that come together to create a truly inviting atmosphere. The space flows seamlessly into the kitchen diner, providing plenty of worktop and storage space. Doors open up into the sunny South-West facing garden. On the two upper floors sit the four generous bedrooms and two family bathrooms. The two bedrooms at the front of the house are both particularly large, spanning the width of the building with high ceilings and double sash windows that allow for a light and airy atmosphere. The last two double bedrooms are comfortable double rooms with views over the neighbouring gardens at the rear and the two family bathrooms are both sleek and modern. With a vast living space, four spacious double bedrooms which are all similar in size, two bathrooms and an abundance of characterful features, it is hard to remind yourself that you are indeed still in the heart of Brixton, located on a sought-after, quiet, residential street.