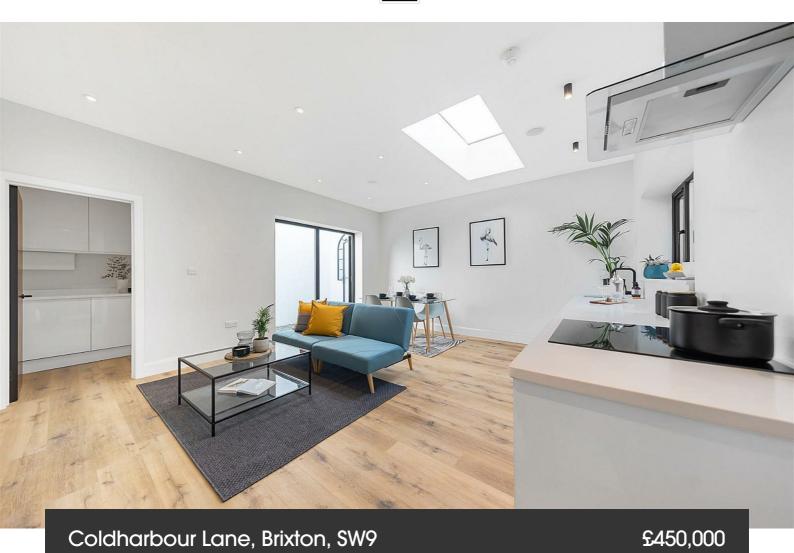

# **Property Details**

1 bedroom flat - conversion for sale

Tucked away quietly behind the commercial buzz of Coldharbour lane, this beautiful, newly refurbished one bedroom garden flat offers a luxurious escape from all of the excitement Brixton's central hub has to offer. A vast open plan kitchen reception room, with Smeg Appliances, offers ample space to relax or entertain, complimented by a courtyard garden, this sleek apartment boasts two outside spaces. The second is outside the spacious bedroom which is also complimented by a new and fully equipped marble bathroom.

### **Features**

- One double bedroom
- Period converted building
- New refurbished
- Bright and airy
- Nearly 700 square feet of internal living space
- Two separate private outside areas
- A short walk from Brixton Village and tube station
- Chain-free
- 10 year structural defect warranty