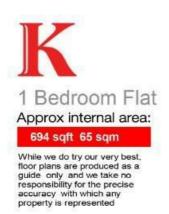

### **Features**

- One double bedroom
- Period converted building
- New refurbished
- Bright and airy
- Nearly 700 square feet of internal living space
- Two separate private outside areas
- A short walk from Brixton Village and tube station
- Chain-free
- 10 year structural defect warranty