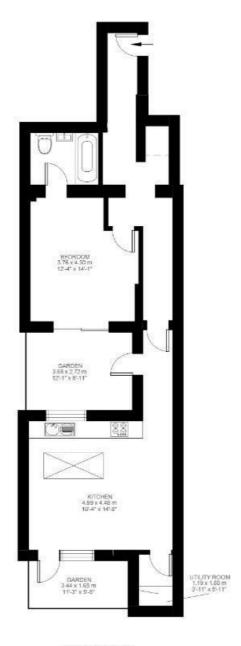

# **Property Details**

1 bedroom flat - conversion for sale

Tucked away quietly behind the commercial buzz of Coldharbour lane, this beautiful, newly refurbished one bedroom garden flat offers a luxurious escape from all of the excitement Brixton's central hub has to offer. A vast open plan kitchen reception room, with Smeg Appliances, offers ample space to relax or entertain, complimented by a courtyard garden, this sleek apartment boasts two outside spaces. The second is outside the spacious bedroom which is also complimented by a new and fully equipped marble bathroom.

### **Features**

- One double bedroom
- Period converted building
- New refurbished
- Bright and airy
- Nearly 700 square feet of internal living space
- Two separate private outside areas
- A short walk from Brixton Village and tube station
- Chain-free
- 10 year structural defect warranty