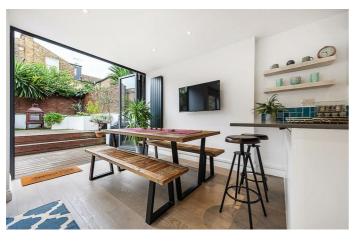

## **Property Details**

A stylish and well located two double bedroom garden flat, located on the desirable Dalberg Road. This highly soughtafter residential street sits in-between the excitement of Brixton and leafy Herne Hill. Beautifully presented, this spacious apartment occupies the ground floor of a well maintained Victorian terraced house. Boasting a large open plan Reception/ kitchen diner which runs across the rear of the property and opens out onto the private garden. With the addition of a terrace, skylights and concertina doors, this majestic room is flooded with natural light and is a truly enviable space to relax or entertain in.

## Features

- Two double bedrooms
- Victorian conversion
- Bright, spacious and full of character
- Over 770 square feet of internal living space
- Private garden
- Well located for the best of both worlds
- Short walk to both Brixton and Herne Hill
- Brockwell Park on the doorstep
- Chain Free