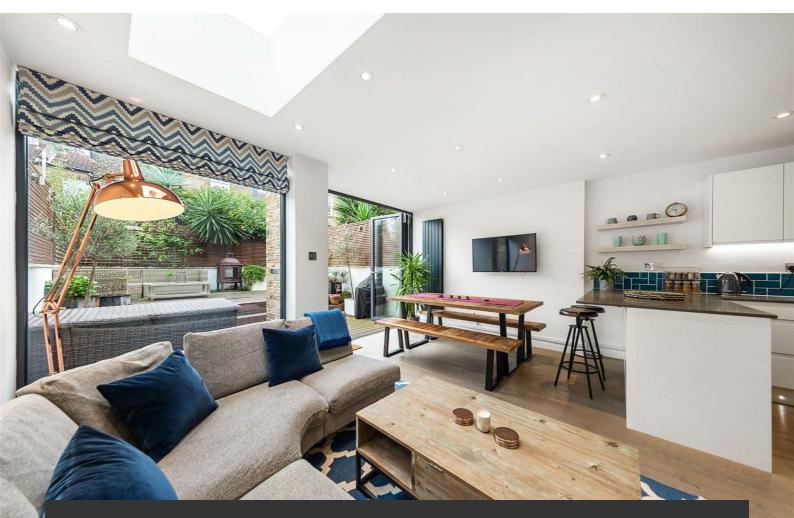

## **Property Details**

A stylish and well located two double bedroom garden flat, located on the desirable Dalberg Road. This highly soughtafter residential street sits in-between the excitement of Brixton and leafy Herne Hill. Beautifully presented, this spacious apartment occupies the ground floor of a well maintained Victorian terraced house. Boasting a large open plan Reception/ kitchen diner which runs across the rear of the property and opens out onto the private garden. With the addition of a terrace, skylights and concertina doors, this majestic room is flooded with natural light and is a truly enviable space to relax or entertain in.

## Features

- Two double bedrooms
- Victorian conversion
- Bright, spacious and full of character
- Over 770 square feet of internal living space
- Private garden
- Well located for the best of both worlds
- Short walk to both Brixton and Herne Hill
- Brockwell Park on the doorstep
- Chain Free