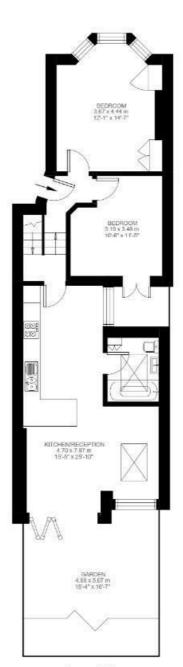

us apartment occupies the ground floor of a well maintained Victorian terraced house. Boasting a large open plan Reception/ kitchen diner which runs across the rear of the property and opens out onto the private garden. With the addition of a terrace, skylights and concertina doors, this majestic room is flooded with natural light and is a truly enviable space to relax or entertain in.

## Features

- Two double bedrooms
- Victorian conversion
- Bright, spacious and full of character
- Over 770 square feet of internal living space
- Private garden
- Well located for the best of both worlds
- Short walk to both Brixton and Herne Hill
- Brockwell Park on the doorstep
- Chain Free

Council tax band D EPC rating D (56)





















#### Dalberg Road, Brixton, SW2



**Dalberg Road** 



Ground Floor



Basement



#### Dalberg Road, Brixton, SW2