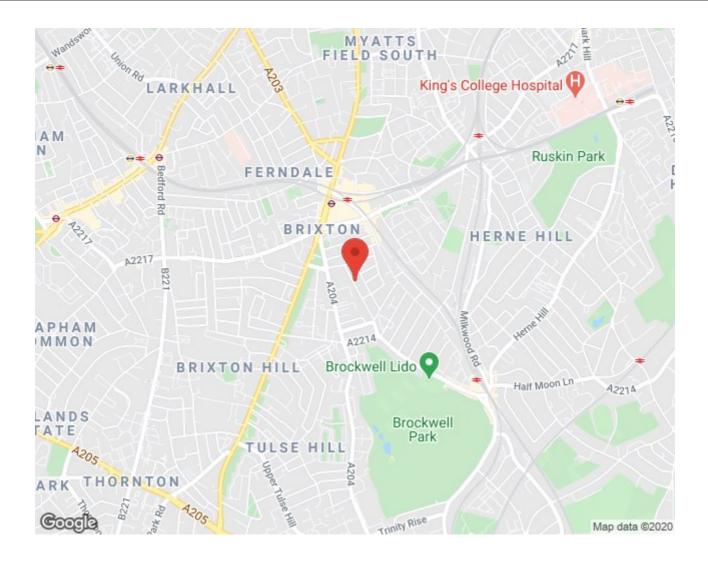

## **Property Details**

A stylish and well located two double bedroom garden flat, located on the desirable Dalberg Road. This highly soughtafter residential street sits in-between the excitement of Brixton and leafy Herne Hill. Beautifully presented, this spacious apartment occupies the ground floor of a well maintained Victorian terraced house. Boasting a large open plan Reception/ kitchen diner which runs across the rear of the property and opens out onto the private garden. With the addition of a terrace, skylights and concertina doors, this majestic room is flooded with natural light and is a truly enviable space to relax or entertain in.