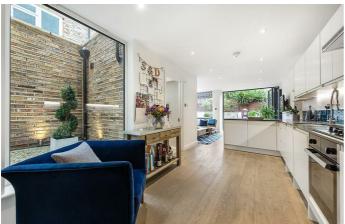

## **Property Details**

A stylish and well located two double bedroom garden flat, located on the desirable Dalberg Road. This highly soughtafter residential street sits in-between the excitement of Brixton and leafy Herne Hill. Beautifully presented, this spacious apartment occupies the ground floor of a well maintained Victorian terraced house. Boasting a large open plan Reception/ kitchen diner which runs across the rear of the property and opens out onto the private garden. With the addition of a terrace, skylights and concertina doors, this majestic room is flooded with natural light and is a truly enviable space to relax or entertain in.

## Features

- Two double bedrooms
- Victorian conversion
- Bright, spacious and full of character
- Over 770 square feet of internal living space
- Private garden
- Well located for the best of both worlds
- Short walk to both Brixton and Herne Hill
- Brockwell Park on the doorstep
- Chain Free