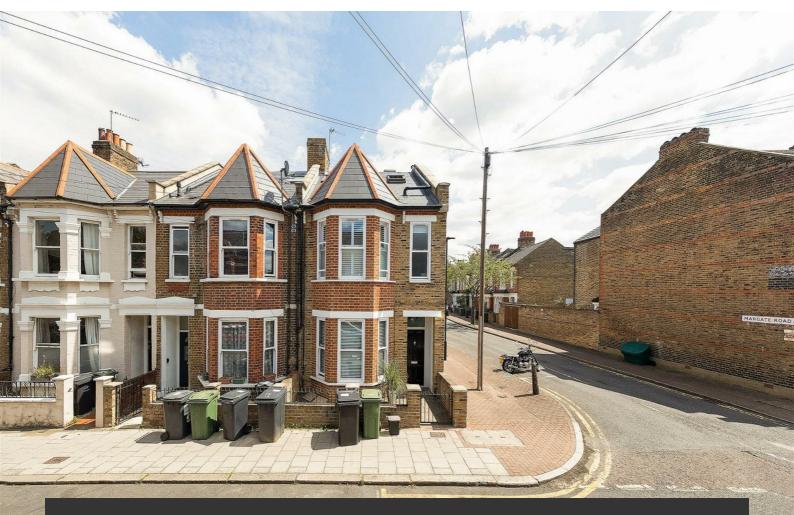

## **Property Details**

A stunning example of a one-bedroom split level apartment in excellent condition, nestled on the top floor flat of an attractive Victorian converted townhouse, ideally located within a ten-minute walk to both Brixton and Clapham. Tucked away quietly at the back of the building is a comfortable double bedroom, fitted with premium built-in wardrobes and the ceilings are vaulted which adds to the bright and airy atmosphere. Sitting adjacent is the contemporary bathroom which is beautifully finished and has a heated towel rail. Stairs lead to the wonderful open-plan living space which is elegantly styled with bamboo flooring and a stylish glass bannister. There are multiple skylights which have been fitted with solarpowered blinds and the icing on the cake is the Juliet balcony. The kitchen has been finished to a high standard with high gloss cupboards and integrated appliances. Chain-free.

### Features

- One double bedroom
- Victorian conversion
- Split-level apartment
- Bright and airy atmosphere throughout
- Over 550 square feet of internal living space
- Juliet balcony
- Equidistant to Brixton and Clapham
- Walking distance to the Northern and Victoria tube lines
- Chain-free