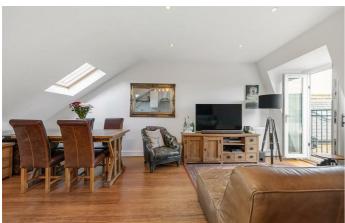

## **Property Details**

A stunning example of a one-bedroom split level apartment in excellent condition, nestled on the top floor flat of an attractive Victorian converted townhouse, ideally located within a ten-minute walk to both Brixton and Clapham. Tucked away quietly at the back of the building is a comfortable double bedroom, fitted with premium built-in wardrobes and the ceilings are vaulted which adds to the bright and airy atmosphere. Sitting adjacent is the contemporary bathroom which is beautifully finished and has a heated towel rail. Stairs lead to the wonderful open-plan living space which is elegantly styled with bamboo flooring and a stylish glass bannister. There are multiple skylights which have been fitted with solarpowered blinds and the icing on the cake is the Juliet balcony. The kitchen has been finished to a high standard with high gloss cupboards and integrated appliances. Chain-free.

### Features

- One double bedroom
- Victorian conversion
- Split-level apartment
- Bright and airy atmosphere throughout
- Over 550 square feet of internal living space
- Juliet balcony
- Equidistant to Brixton and Clapham
- Walking distance to the Northern and Victoria tube lines
- Chain-free