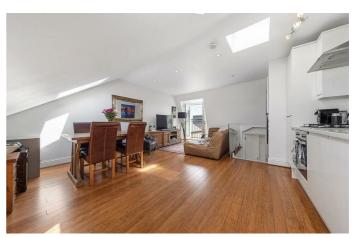

## **Property Details**

A stunning example of a one-bedroom split level apartment in excellent condition, nestled on the top floor flat of an attractive Victorian converted townhouse, ideally located within a ten-minute walk to both Brixton and Clapham. Tucked away quietly at the back of the building is a comfortable double bedroom, fitted with premium built-in wardrobes and the ceilings are vaulted which adds to the bright and airy atmosphere. Sitting adjacent is the contemporary bathroom which is beautifully finished and has a heated towel rail. Stairs lead to the wonderful open-plan living space which is elegantly styled with bamboo flooring and a stylish glass bannister. There are multiple skylights which have been fitted with solarpowered blinds and the icing on the cake is the Juliet balcony. The kitchen has been finished to a high standard with high gloss cupboards and integrated appliances. Chain-free.

### Features

- One double bedroom
- Victorian conversion
- Split-level apartment
- Bright and airy atmosphere throughout
- Over 550 square feet of internal living space
- Juliet balcony
- Equidistant to Brixton and Clapham
- Walking distance to the Northern and Victoria tube lines
- Chain-free