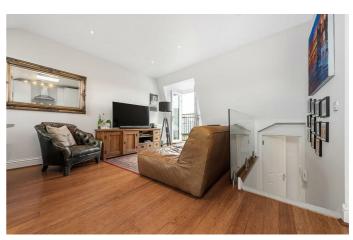

## **Property Details**

A stunning example of a one-bedroom split level apartment in excellent condition, nestled on the top floor flat of an attractive Victorian converted townhouse, ideally located within a ten-minute walk to both Brixton and Clapham. Tucked away quietly at the back of the building is a comfortable double bedroom, fitted with premium built-in wardrobes and the ceilings are vaulted which adds to the bright and airy atmosphere. Sitting adjacent is the contemporary bathroom which is beautifully finished and has a heated towel rail. Stairs lead to the wonderful open-plan living space which is elegantly styled with bamboo flooring and a stylish glass bannister. There are multiple skylights which have been fitted with solarpowered blinds and the icing on the cake is the Juliet balcony. The kitchen has been finished to a high standard with high gloss cupboards and integrated appliances. Chain-free.

### Features

- One double bedroom
- Victorian conversion
- Split-level apartment
- Bright and airy atmosphere throughout
- Over 550 square feet of internal living space
- Juliet balcony
- Equidistant to Brixton and Clapham
- Walking distance to the Northern and Victoria tube lines
- Chain-free