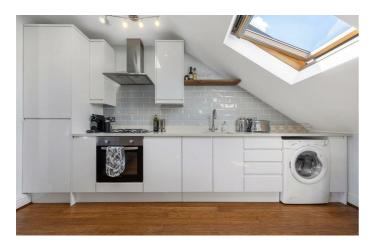

## **Property Details**

A stunning example of a one-bedroom split level apartment in excellent condition, nestled on the top floor flat of an attractive Victorian converted townhouse, ideally located within a ten-minute walk to both Brixton and Clapham. Tucked away quietly at the back of the building is a comfortable double bedroom, fitted with premium built-in wardrobes and the ceilings are vaulted which adds to the bright and airy atmosphere. Sitting adjacent is the contemporary bathroom which is beautifully finished and has a heated towel rail. Stairs lead to the wonderful open-plan living space which is elegantly styled with bamboo flooring and a stylish glass bannister. There are multiple skylights which have been fitted with solarpowered blinds and the icing on the cake is the Juliet balcony. The kitchen has been finished to a high standard with high gloss cupboards and integrated appliances. Chain-free.