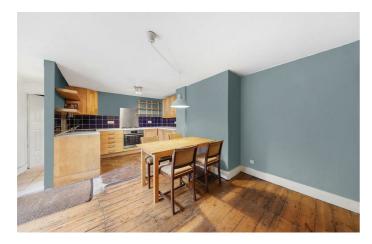

## **Property Details**

Set in the heart of Brixton on the ground floor of this end of terrace Victorian conversion, a spacious and bright blank canvas. This one double bedroom ground floor flat offers potential buyers the chance to turn this characterful property into something truly their own. A large bay window and original fire place occupy the splendid front room, which opens up through double doors to a second room at the rear of the property, which is currently used as the bedroom. This room is as characterful as the reception, embellished with a ceiling rose and large glass doors opening out to the garden, offering ample natural light and a delightful flow of air through the flat. A little further down the hallway you will find a generous Kitchen/ Diner, offering plenty of surface space, storage and utilities, all complimented by large glass doors also opening out to a private share of the large garden. The bathroom is to the rear of the property.