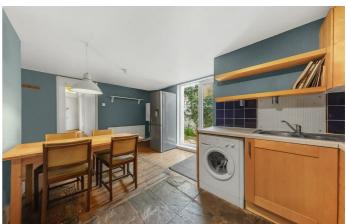

## **Property Details**

Set in the heart of Brixton on the ground floor of this end of terrace Victorian conversion, a spacious and bright blank canvas. This one double bedroom ground floor flat offers potential buyers the chance to turn this characterful property into something truly their own. A large bay window and original fire place occupy the splendid front room, which opens up through double doors to a second room at the rear of the property, which is currently used as the bedroom. This room is as characterful as the reception, embellished with a ceiling rose and large glass doors opening out to the garden, offering ample natural light and a delightful flow of air through the flat. A little further down the hallway you will find a generous Kitchen/ Diner, offering plenty of surface space, storage and utilities, all complimented by large glass doors also opening out to a private share of the large garden. The bathroom is to the rear of the property.