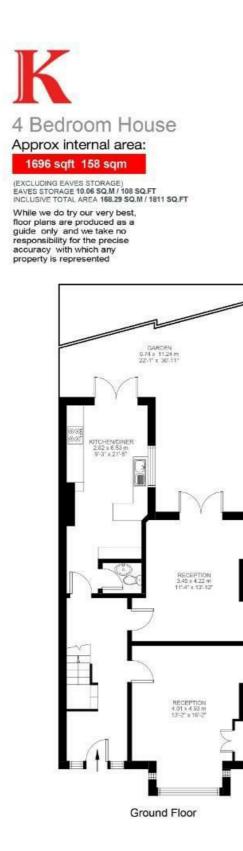

## **Property Details**

A four double bedroom Edwardian family home, set over three floors and full of striking period features. With 1700 square feet of internal space, four double bedrooms, two bathrooms and substantial living and entertaining space, this charming home will appeal to a wide range of purchasers. Sudbourne Road is a five-seven minute walk from central Brixton and highly sought-after for catchment rights to Sudbourne and Corpus Christi Primary Schools. The ground floor comprises a spacious entrance hall with original tiling, two characterful reception rooms and a kitchen with direct access onto the well-manicured, secluded South-facing rear garden. The lovely patio and lawn create the perfect spot in which to relax throughout the summer months. Stairs lead to four double bedrooms and two contemporary bathrooms, which are split over the first and second floors. Having access to a green space is now more important than ever for our wellbeing – luckily, the lush, open spaces of the award-winning Brockwell Park are just a short stroll away, along with its iconic 1930's Lido and unrivalled sports facilities. A pleasant walk through the park will bring you to leafy Herne Hill, and all that this village-like neighbourhood has to offer.

## Features

- Four double bedrooms
- Two bathrooms and separate WC
- Edwardian freehold house
- 1700 square feet of internal living space
- South-facing secluded garden
- Sought-after location moments from two outstanding primary schools
- Walking distance to Brixton and Clapham High Streets
- Access to the Victoria and Northern tube lines
- Brockwell Park is a five-seven minute stroll