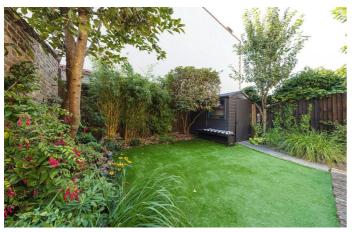

## **Property Details**

A four double bedroom Edwardian family home, set over three floors and full of striking period features. With 1700 square feet of internal space, four double bedrooms, two bathrooms and substantial living and entertaining space, this charming home will appeal to a wide range of purchasers. Sudbourne Road is a five-seven minute walk from central Brixton and highly sought-after for catchment rights to Sudbourne and Corpus Christi Primary Schools. The ground floor comprises a spacious entrance hall with original tiling, two characterful reception rooms and a kitchen with direct access onto the well-manicured, secluded South-facing rear garden. The lovely patio and lawn create the perfect spot in which to relax throughout the summer months. Stairs lead to four double bedrooms and two contemporary bathrooms, which are split over the first and second floors. Having access to a green space is now more important than ever for our wellbeing – luckily, the lush, open spaces of the award-winning Brockwell Park are just a short stroll away, along with its iconic 1930's Lido and unrivalled sports facilities. A pleasant walk through the park will bring you to leafy Herne Hill, and all that this village-like neighbourhood has to offer.

## Features

- Four double bedrooms
- Two bathrooms and separate WC
- Edwardian freehold house
- 1700 square feet of internal living space
- South-facing secluded garden
- Sought-after location moments from two outstanding primary schools
- Walking distance to Brixton and Clapham High Streets
- Access to the Victoria and Northern tube lines
- Brockwell Park is a five-seven minute stroll