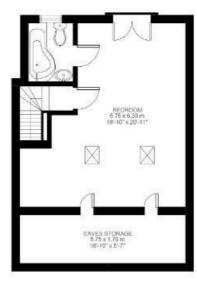

ockwell Park are just a short stroll away, along with its iconic 1930's Lido and unrivalled sports facilities. A pleasant walk through the park will bring you to leafy Herne Hill, and all that this village-like neighbourhood has to offer.

Council tax band EPC ratir

EPC rating C (72)

**£1,100,000** Freehold

## Features

- Four double bedrooms
- Two bathrooms and separate WC
- Edwardian freehold house
- 1700 square feet of internal living space
- South-facing secluded garden
- Sought-after location moments from two outstanding primary schools
- Walking distance to Brixton and Clapham High Streets
- Access to the Victoria and Northern tube lines
- Brockwell Park is a five-seven minute stroll









































#### Sudbourne Road, Brixton, SW2



# Sudbourne Road





Second Floor





#### Sudbourne Road, Brixton, SW2