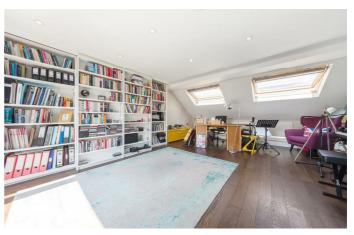

## **Property Details**

A four double bedroom Edwardian family home, set over three floors and full of striking period features. With 1700 square feet of internal space, four double bedrooms, two bathrooms and substantial living and entertaining space, this charming home will appeal to a wide range of purchasers. Sudbourne Road is a five-seven minute walk from central Brixton and highly sought-after for catchment rights to Sudbourne and Corpus Christi Primary Schools. The ground floor comprises a spacious entrance hall with original tiling, two characterful reception rooms and a kitchen with direct access onto the well-manicured, secluded South-facing rear garden. The lovely patio and lawn create the perfect spot in which to relax throughout the summer months. Stairs lead to four double bedrooms and two contemporary bathrooms, which are split over the first and second floors. Having access to a green space is now more important than ever for our wellbeing – luckily, the lush, open spaces of the award-winning Brockwell Park are just a short stroll away, along with its iconic 1930's Lido and unrivalled sports facilities. A pleasant walk through the park will bring you to leafy Herne Hill, and all that this village-like neighbourhood has to offer.

## Features

- Four double bedrooms
- Two bathrooms and separate WC
- Edwardian freehold house
- 1700 square feet of internal living space
- South-facing secluded garden
- Sought-after location moments from two outstanding primary schools
- Walking distance to Brixton and Clapham High Streets
- Access to the Victoria and Northern tube lines
- Brockwell Park is a five-seven minute stroll

# Sudbourne Road

Second Floor