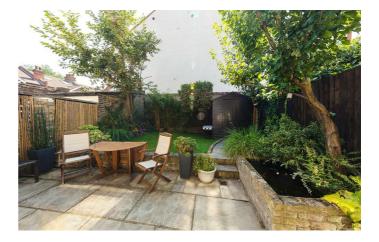

## **Property Details**

A four double bedroom Edwardian family home, set over three floors and full of striking period features. With 1700 square feet of internal space, four double bedrooms, two bathrooms and substantial living and entertaining space, this charming home will appeal to a wide range of purchasers. Sudbourne Road is a five-seven minute walk from central Brixton and highly sought-after for catchment rights to Sudbourne and Corpus Christi Primary Schools. The ground floor comprises a spacious entrance hall with original tiling, two characterful reception rooms and a kitchen with direct access onto the well-manicured, secluded South-facing rear garden. The lovely patio and lawn create the perfect spot in which to relax throughout the summer months. Stairs lead to four double bedrooms and two contemporary bathrooms, which are split over the first and second floors. Having access to a green space is now more important than ever for our wellbeing – luckily, the lush, open spaces of the award-winning Brockwell Park are just a short stroll away, along with its iconic 1930's Lido and unrivalled sports facilities. A pleasant walk through the park will bring you to leafy Herne Hill, and all that this village-like neighbourhood has to offer.

## Features

- Four double bedrooms
- Two bathrooms and separate WC
- Edwardian freehold house
- 1700 square feet of internal living space
- South-facing secluded garden
- Sought-after location moments from two outstanding primary schools
- Walking distance to Brixton and Clapham High Streets
- Access to the Victoria and Northern tube lines
- Brockwell Park is a five-seven minute stroll