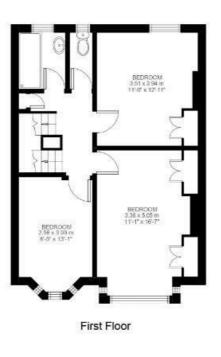

## **Property Details**

A four double bedroom Edwardian family home, set over three floors and full of striking period features. With 1700 square feet of internal space, four double bedrooms, two bathrooms and substantial living and entertaining space, this charming home will appeal to a wide range of purchasers. Sudbourne Road is a five-seven minute walk from central Brixton and highly sought-after for catchment rights to Sudbourne and Corpus Christi Primary Schools. The ground floor comprises a spacious entrance hall with original tiling, two characterful reception rooms and a kitchen with direct access onto the well-manicured, secluded South-facing rear garden. The lovely patio and lawn create the perfect spot in which to relax throughout the summer months. Stairs lead to four double bedrooms and two contemporary bathrooms, which are split over the first and second floors. Having access to a green space is now more important than ever for our wellbeing – luckily, the lush, open spaces of the award-winning Brockwell Park are just a short stroll away, along with its iconic 1930's Lido and unrivalled sports facilities. A pleasant walk through the park will bring you to leafy Herne Hill, and all that this village-like neighbourhood has to offer.

## Features

- Four double bedrooms
- Two bathrooms and separate WC
- Edwardian freehold house
- 1700 square feet of internal living space
- South-facing secluded garden
- Sought-after location moments from two outstanding primary schools
- Walking distance to Brixton and Clapham High Streets
- Access to the Victoria and Northern tube lines
- Brockwell Park is a five-seven minute stroll