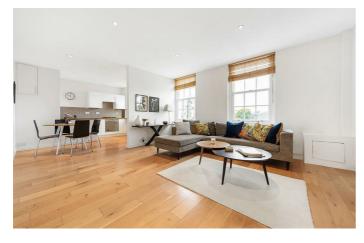

# **Property Details**

A well-presented two double bedroom flat in the heart of Clapham. With fantastic transport links virtually on your doorstep, this property is surprisingly spacious and has been well cared for throughout. The large windows and high ceilings of this building allow generous light and a lovely airy feeling in every room. The remarkably large open plan reception room is stunning. Three large sash windows allow an abundance of light to flood this generous space. Characterful features like the exposed brick chimney breast and modern, sleek kitchen create a harmony between the period charm and contemporary feel many properties of this type strive to achieve. There is ample space to relax, dine and entertain guests. The impressive main room is supplemented by two genuine double bedrooms, one of which is really quite considerable in size, both with large windows and built-in storage. Both bedrooms are truly large enough to create a tranquil, relaxing environment and they share a fully equipped modern bathroom.