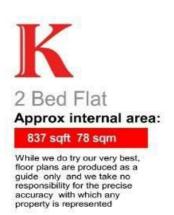

### **Features**

- Two double bedrooms
- Bright and spacious
- Modern and characterful
- Over 800 square feet of internal living space
- Fantastic transport links within close proximity
- Local amenities of every kind
- · Chain-free

# Second Floor NOTCHENDINER 3.19x.4.33 m 4.60 x 4.33 m 15.17 x 14.27 BEDROOM 4.21 x 4.27 m 15.3° x 14.0° BEDROOM 4.44 x 2.7 m 15.3° x 14.0°