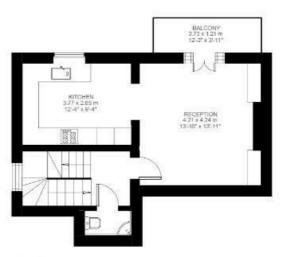

# 3 Bedroom Flat Approx internal area: 1345 sqft 125 sqm While we do try our very best, floor plans are produced as a guide only and we take no responsibility for the precise accuracy with which any property is represented

## Herne Hill

First Floor

Second Floor