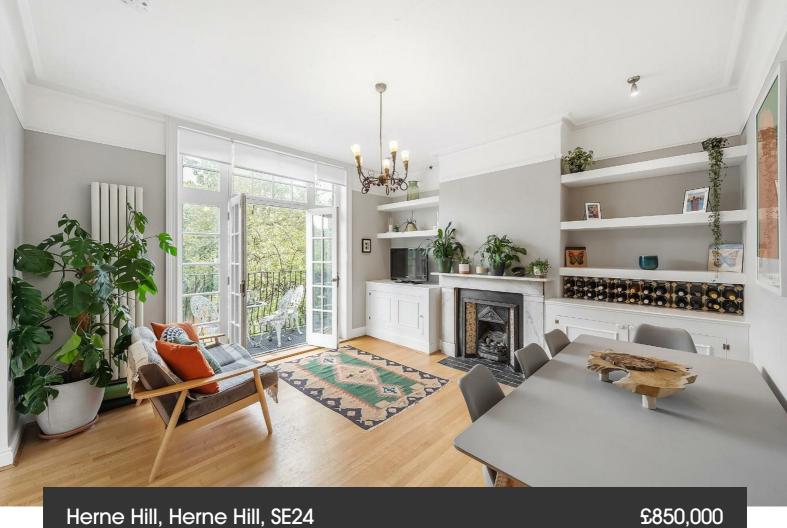

### **Property Details**

A stunning split-level four bedroom, three bathroom apartment occupying the first and second floors of a converted, grand semidetached Victorian townhouse,. The first floor of this property, which boasts the handsome open-plan reception room is full of character with a beautiful fire place and the balcony is over-looking the neighbouring gardens and rooftops. The large connecting kitchen opens out into this room, providing a lovely communal space to dine, socialise and entertain. There is also a conveniently located bathroom on this floor. On the second floor, you are met by three large rooms. A Master bedroom with an en-suite, a second double bedroom which and a pretty mezzanine room.

### Herne Hill, Herne Hill, SE24