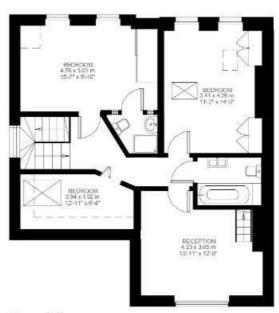

# 3 Bedroom Flat Approx internal area: 1345 sqft 125 sqm While we do try our very best, floor plans are produced as a guide only and we take no responsibility for the precise accuracy with which any property is represented

## Herne Hill

First Floor

Second Floor