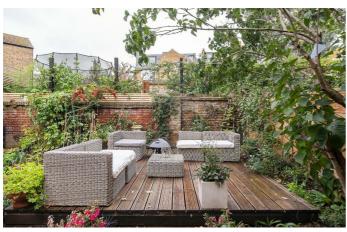

Herne Hill, Herne Hill, SE24

4 bedroom flat - conversion for sale

**Features** 

- Four Bedrooms
- Three Bathrooms
- Endearingly characterful
- Over 1340 square feet of living space
- Pretty Balcony
- Access to a private share of the garden
- Herne Hill & Brockwell Park
- Charming split-level
- Off street parking

### **Property Details**

A stunning split-level four bedroom, three bathroom apartment occupying the first and second floors of a converted, grand semidetached Victorian townhouse,. The first floor of this property, which boasts the handsome open-plan reception room is full of character with a beautiful fire place and the balcony is over-looking the neighbouring gardens and rooftops. The large connecting kitchen opens out into this room, providing a lovely communal space to dine, socialise and entertain. There is also a conveniently located bathroom on this floor. On the second floor, you are met by three large rooms. A Master bedroom with an en-suite, a second double bedroom which and a pretty mezzanine room.