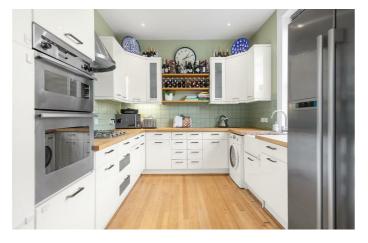

### **Property Details**

A stunning split-level four bedroom, three bathroom apartment occupying the first and second floors of a converted, grand semidetached Victorian townhouse,. The first floor of this property, which boasts the handsome open-plan reception room is full of character with a beautiful fire place and the balcony is over-looking the neighbouring gardens and rooftops. The large connecting kitchen opens out into this room, providing a lovely communal space to dine, socialise and entertain. There is also a conveniently located bathroom on this floor. On the second floor, you are met by three large rooms. A Master bedroom with an en-suite, a second double bedroom which and a pretty mezzanine room.