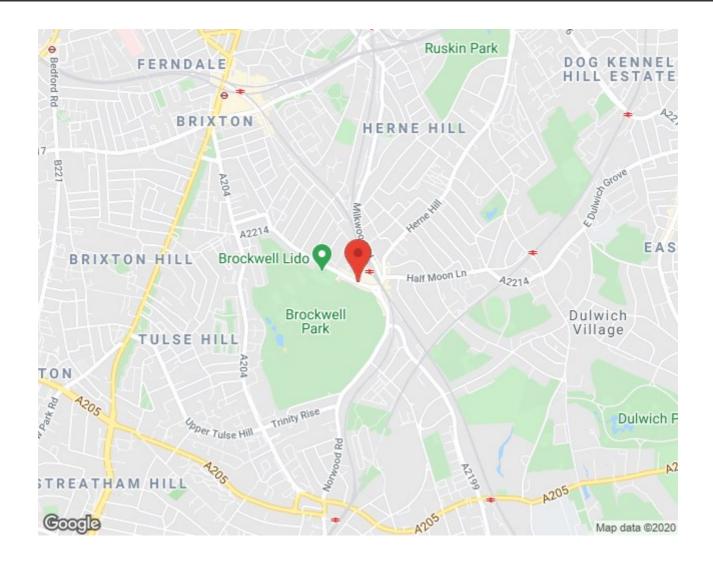

### **Property Details**

A spacious and well-presented one bedroom flat located centrally in vibrant Herne Hill. This flat has a spacious living room and generously sized double bedroom, with a contemporary kitchen and bathroom. Situated directly opposite Brockwell Park, the green open spaces and the Lido pool are right on your doorstep. The local area offers shops, amenities and popular gastro pubs, and the ever popular Brixton is close-by.