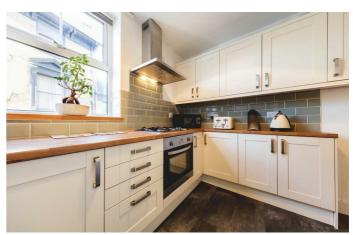

### **Property Details**

A spacious and well-presented one bedroom flat located centrally in vibrant Herne Hill. This flat has a spacious living room and generously sized double bedroom, with a contemporary kitchen and bathroom. Situated directly opposite Brockwell Park, the green open spaces and the Lido pool are right on your doorstep. The local area offers shops, amenities and popular gastro pubs, and the ever popular Brixton is close-by.

#### **Features**

- One double bedroom
- Secure modern development
- Bright and airy throughout
- Close to transport links
- Opposite Brockwell Park

Council tax band B EPC rating D (66)