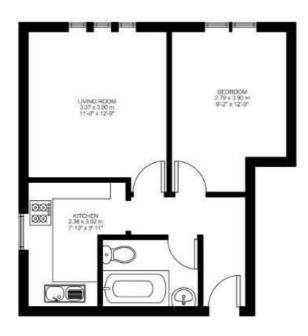

### **Property Details**

A spacious and well-presented one bedroom flat located centrally in vibrant Herne Hill. This flat has a spacious living room and generously sized double bedroom, with a contemporary kitchen and bathroom. Situated directly opposite Brockwell Park, the green open spaces and the Lido pool are right on your doorstep. The local area offers shops, amenities and popular gastro pubs, and the ever popular Brixton is close-by.

## **Dulwich Road**

First Floor