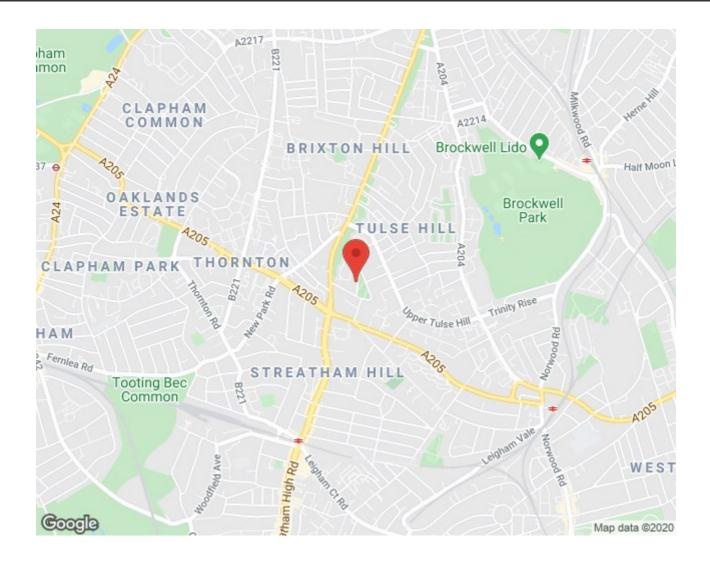

# **Property Details**

A beautiful Victorian four-bedroom house, situated in the extremely popular residential pocket of Holmewood Gardens, a short stroll from Brixton Hill. Holmewood Gardens is a quiet residential street which surrounds a pretty garden square. The property has a double aspect reception and dining room at the front of the building which is packed full of characterful features like a feature fireplace and a bay window. Tucked away at the rear of the house is the modern open kitchen and diner with a door at the rear that opens out onto the private garden. On the upper floors sit three double bedrooms, a smaller fourth bedroom and two contemporary bathrooms. The master bedroom is a fantastic size, running the width of the property with a bay window that allows natural light to flood into the room. The master leads through into a spacious en-suite bathroom. There is also a utility room on this floor. This room is configured as a double bedroom in similar houses on the road and it could be altered to a fourth double bedroom, should that suit the new purchaser's needs.