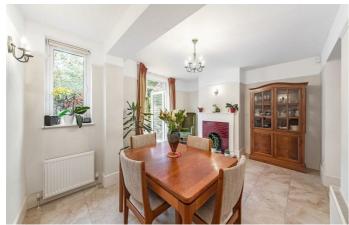

# **Property Details**

A beautiful Victorian four-bedroom house, situated in the extremely popular residential pocket of Holmewood Gardens, a short stroll from Brixton Hill. Holmewood Gardens is a quiet residential street which surrounds a pretty garden square. The property has a double aspect reception and dining room at the front of the building which is packed full of characterful features like a feature fireplace and a bay window. Tucked away at the rear of the house is the modern open kitchen and diner with a door at the rear that opens out onto the private garden. On the upper floors sit three double bedrooms, a smaller fourth bedroom and two contemporary bathrooms. The master bedroom is a fantastic size, running the width of the property with a bay window that allows natural light to flood into the room. The master leads through into a spacious en-suite bathroom. There is also a utility room on this floor. This room is configured as a double bedroom in similar houses on the road and it could be altered to a fourth double bedroom, should that suit the new purchaser's needs.