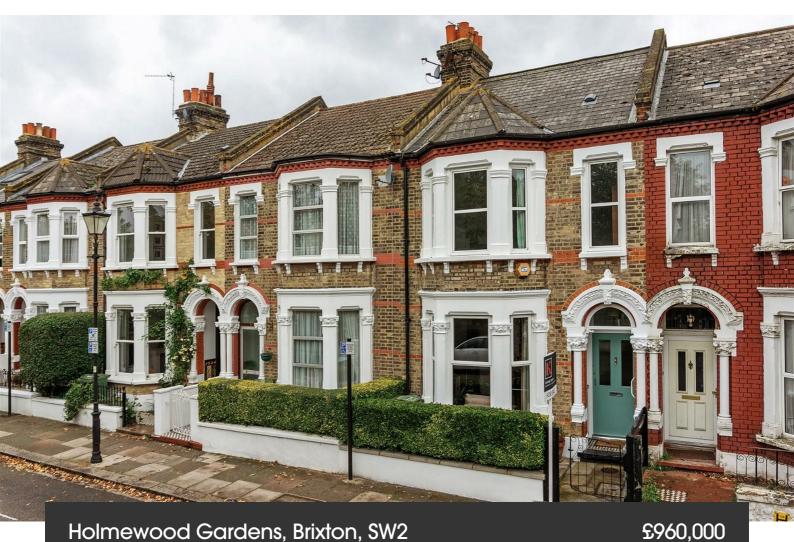

## Holmewood Gardens, Brixton, SW2

4 bedroom house for sale

# **Property Details**

A beautiful Victorian four-bedroom house, situated in the extremely popular residential pocket of Holmewood Gardens, a short stroll from Brixton Hill. Holmewood Gardens is a quiet residential street which surrounds a pretty garden square. The property has a double aspect reception and dining room at the front of the building which is packed full of characterful features like a feature fireplace and a bay window. Tucked away at the rear of the house is the modern open kitchen and diner with a door at the rear that opens out onto the private garden. On the upper floors sit three double bedrooms, a smaller fourth bedroom and two contemporary bathrooms. The master bedroom is a fantastic size, running the width of the property with a bay window that allows natural light to flood into the room. The master leads through into a spacious en-suite bathroom. There is also a utility room on this floor. This room is configured as a double bedroom in similar houses on the road and it could be altered to a fourth double bedroom, should that suit the new purchaser's needs.