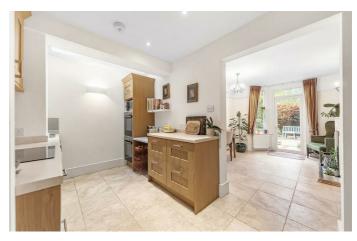

# **Property Details**

A beautiful Victorian four-bedroom house, situated in the extremely popular residential pocket of Holmewood Gardens, a short stroll from Brixton Hill. Holmewood Gardens is a quiet residential street which surrounds a pretty garden square. The property has a double aspect reception and dining room at the front of the building which is packed full of characterful features like a feature fireplace and a bay window. Tucked away at the rear of the house is the modern open kitchen and diner with a door at the rear that opens out onto the private garden. On the upper floors sit three double bedrooms, a smaller fourth bedroom and two contemporary bathrooms. The master bedroom is a fantastic size, running the width of the property with a bay window that allows natural light to flood into the room. The master leads through into a spacious en-suite bathroom. There is also a utility room on this floor. This room is configured as a double bedroom in similar houses on the road and it could be altered to a fourth double bedroom, should that suit the new purchaser's needs.