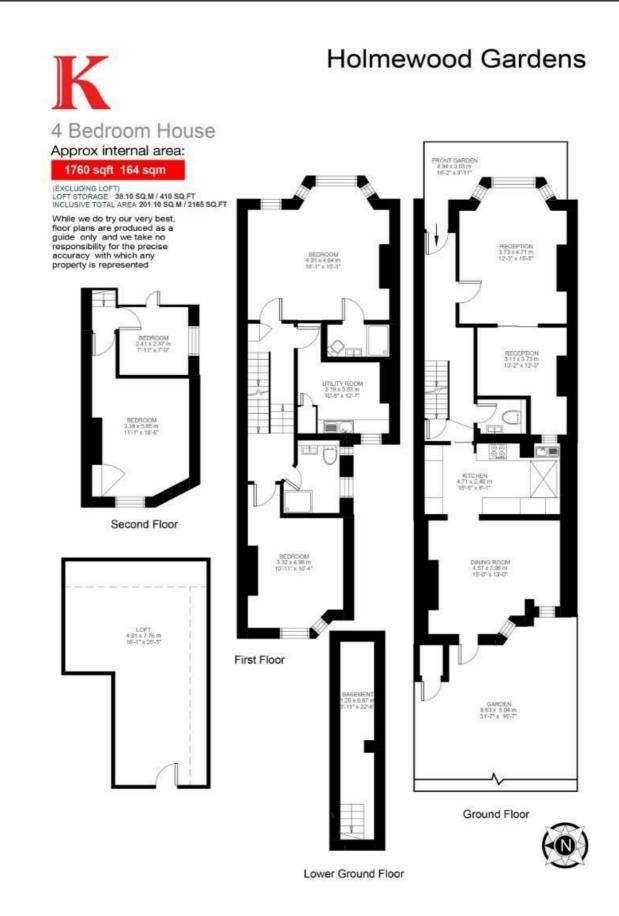

# **Property Details**

A beautiful Victorian four-bedroom house, situated in the extremely popular residential pocket of Holmewood Gardens, a short stroll from Brixton Hill. Holmewood Gardens is a quiet residential street which surrounds a pretty garden square. The property has a double aspect reception and dining room at the front of the building which is packed full of characterful features like a feature fireplace and a bay window. Tucked away at the rear of the house is the modern open kitchen and diner with a door at the rear that opens out onto the private garden. On the upper floors sit three double bedrooms, a smaller fourth bedroom and two contemporary bathrooms. The master bedroom is a fantastic size, running the width of the property with a bay window that allows natural light to flood into the room. The master leads through into a spacious en-suite bathroom. There is also a utility room on this floor. This room is configured as a double bedroom in similar houses on the road and it could be altered to a fourth double bedroom, should that suit the new purchaser's needs.

## **Features**

- Four bedrooms
- Victorian house
- Characterful features
- Over 1700 square feet of internal space

Freehold

- Development potential
- Sought-after residential street surrounding a garden square
- Freehold
- Chain-free