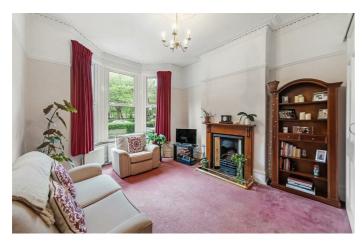

# **Property Details**

A beautiful Victorian four-bedroom house, situated in the extremely popular residential pocket of Holmewood Gardens, a short stroll from Brixton Hill. Holmewood Gardens is a quiet residential street which surrounds a pretty garden square. The property has a double aspect reception and dining room at the front of the building which is packed full of characterful features like a feature fireplace and a bay window. Tucked away at the rear of the house is the modern open kitchen and diner with a door at the rear that opens out onto the private garden. On the upper floors sit three double bedrooms, a smaller fourth bedroom and two contemporary bathrooms. The master bedroom is a fantastic size, running the width of the property with a bay window that allows natural light to flood into the room. The master leads through into a spacious en-suite bathroom. There is also a utility room on this floor. This room is configured as a double bedroom in similar houses on the road and it could be altered to a fourth double bedroom, should that suit the new purchaser's needs.